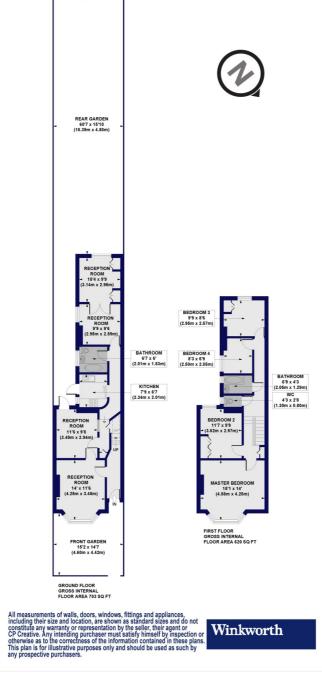

## Elm Park Road, N3 Approx. Gross Internal Floor Area 1323 sq. ft / 122.91 sq. m

This floorplan is for illustration purposes only and is not to scale. The position and size of doors, windows, appliances and other features are approximate.