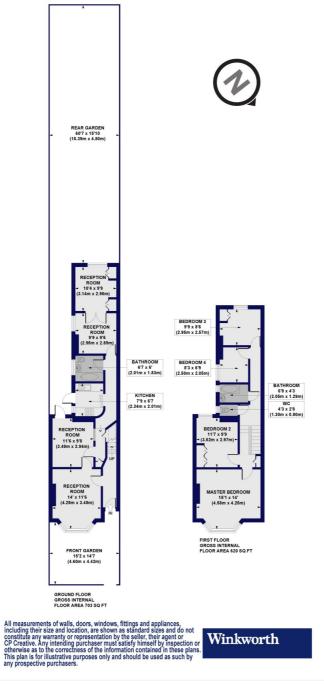

## Elm Park Road, N3 Approx. Gross Internal Floor Area 1323 sq. ft / 122.91 sq. m

This floorplan is for illustration purposes only and is not to scale. The position and size of doors, windows, appliances and other features are approximate.