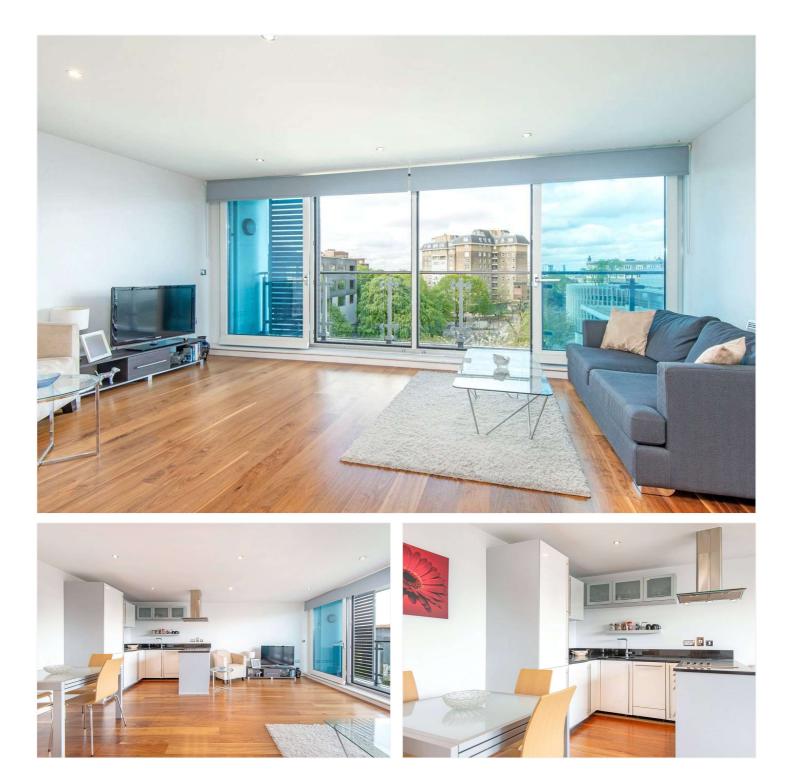

## VISAGE APARTMENTS, LONDON, NW3 £2,625 PER MONTH FURNISHED

A beautifully presented one bedroom apartment set on the fifth floor of this modern portered development, well situated for Swiss Cottage tube station and local amenities. The property, benefits from a balcony, passenger lift and wooden floors.

One Bedroom | Kitchen | Reception Room | Bathroom | Balcony | Lift Access

for every step...