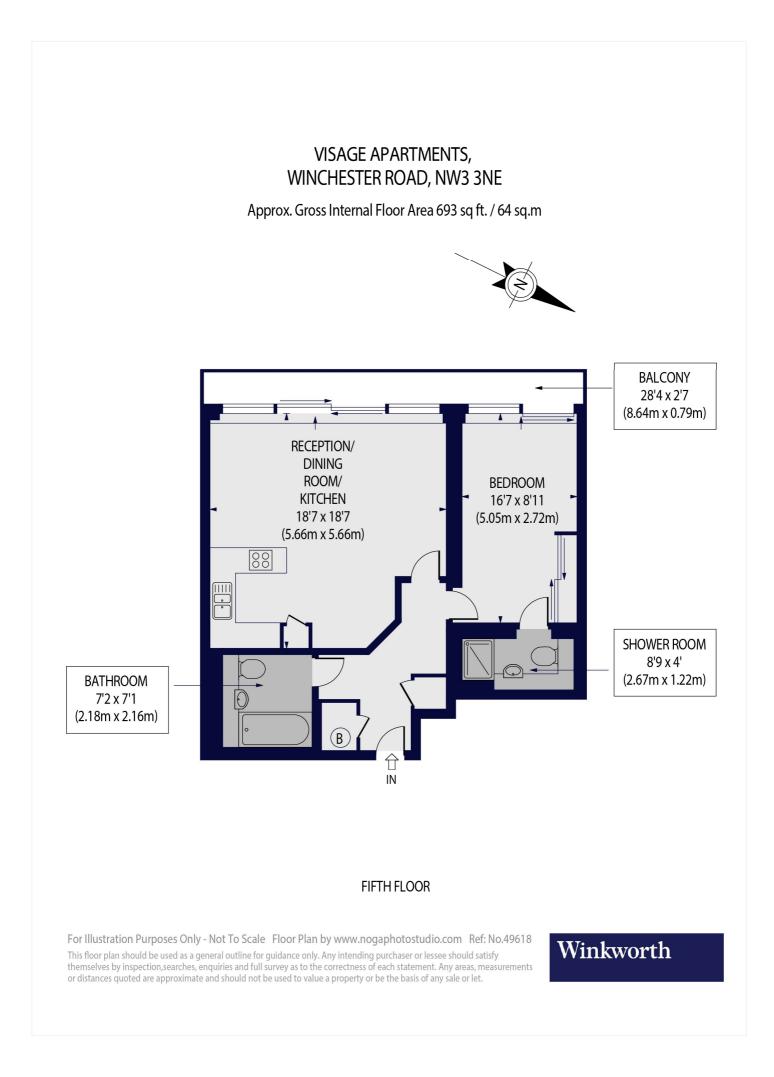

## VISAGE APARTMENTS, LONDON, NW3 £2,625 PER MONTH FURNISHED

A beautifully presented one bedroom apartment set on the fifth floor of this modern portered development, well situated for Swiss Cottage tube station and local amenities. The property, benefits from a balcony, passenger lift and wooden floors.

One Bedroom | Kitchen | Reception Room | Bathroom | Balcony | Lift Access

for every step...