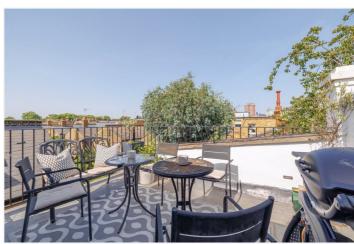

## **DESCRIPTION:**

This well-presented apartment consists of an open plan reception/kitchen area with oak wooden floor and doors leading on to a wonderful roof terrace offering beautiful views over Fulham. There are two double bedrooms each benefiting from built-in wardrobes and being served by their own bathroom.