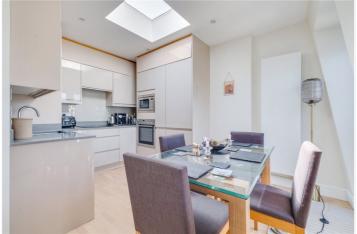

## **DESCRIPTION:**

This well-presented apartment consists of an open plan reception/kitchen area with oak wooden floor and doors leading on to a wonderful roof terrace offering beautiful views over Fulham. There are two double bedrooms each benefiting from built-in wardrobes and being served by their own bathroom.