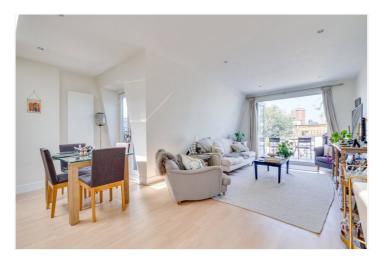

## **DESCRIPTION:**

This well-presented apartment consists of an open plan reception/kitchen area with oak wooden floor and doors leading on to a wonderful roof terrace offering beautiful views over Fulham. There are two double bedrooms each benefiting from built-in wardrobes and being served by their own bathroom.