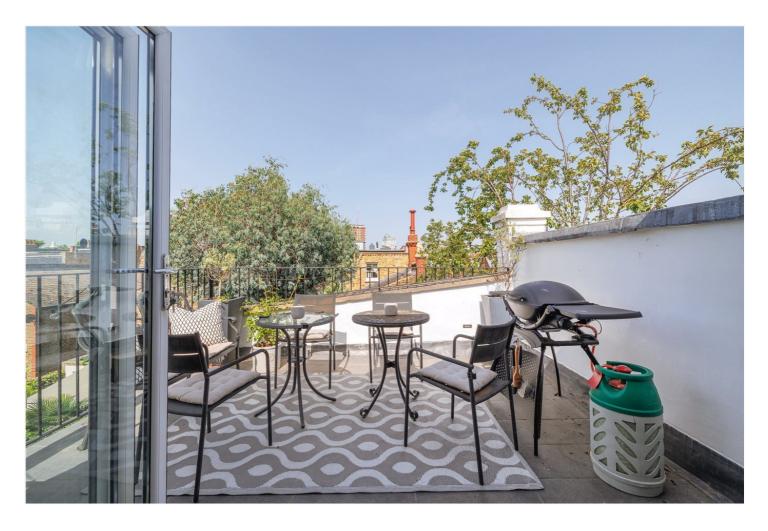

## **DESCRIPTION:**

This well-presented apartment consists of an open plan reception/kitchen area with oak wooden floor and doors leading on to a wonderful roof terrace offering beautiful views over Fulham. There are two double bedrooms each benefiting from built-in wardrobes and being served by their own bathroom.