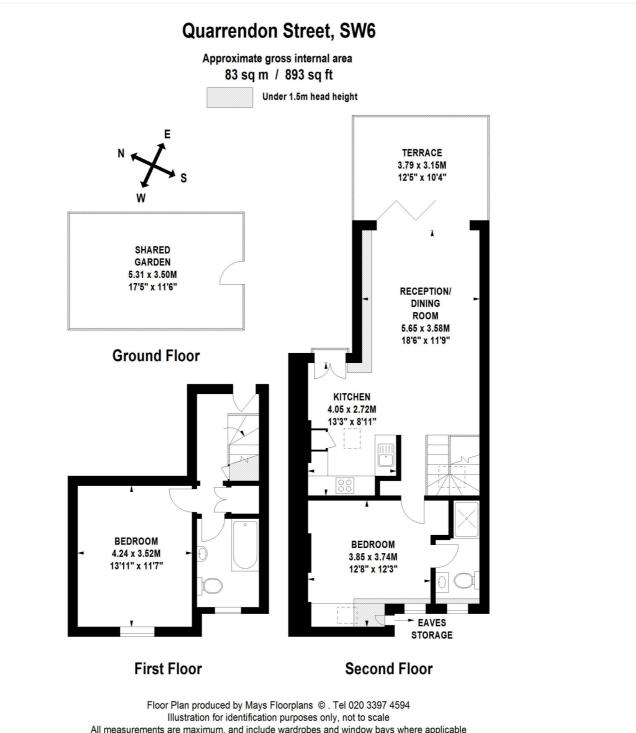

All measurements are maximum, and include wardrobes and window bays where applicable

This floorplan is for illustration purposes only and is not to scale. The position and size of doors, windows, appliances and other features are approximate.