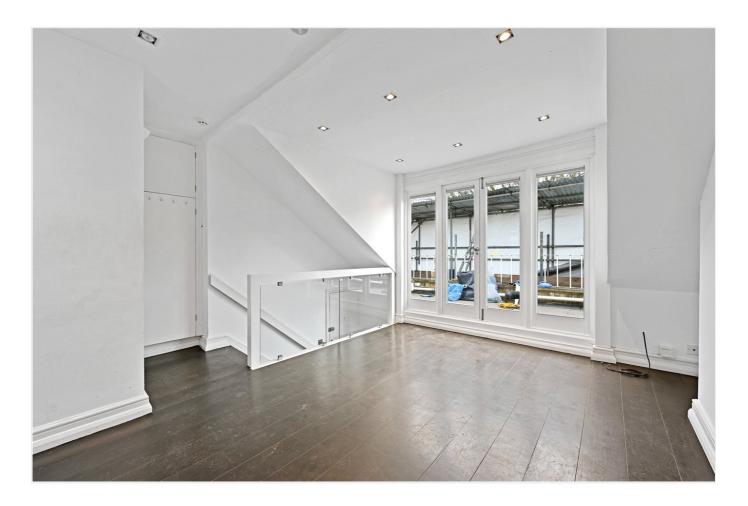

Well presented throughout in a modern, contemporary style, the property benefits from accommodation which comprises entrance hall, bedroom, bathroom, kitchen and reception room with French doors leading to a private south east facing roof terrace spanning the width of the flat, with views towards Blythe House. Furthermore, the exterior of the building is currently undergoing refurbishment (the cost of which has been paid for by the current owner).