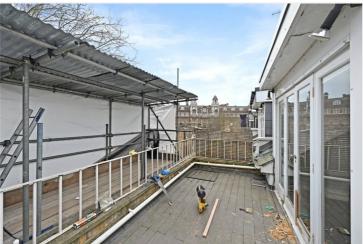

Well presented throughout in a modern, contemporary style, the property benefits from accommodation which comprises entrance hall, bedroom, bathroom, kitchen and reception room with French doors leading to a private south east facing roof terrace spanning the width of the flat, with views towards Blythe House. Furthermore, the exterior of the building is currently undergoing refurbishment (the cost of which has been paid for by the current owner).