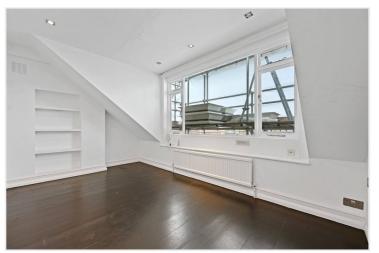

Well presented throughout in a modern, contemporary style, the property benefits from accommodation which comprises entrance hall, bedroom, bathroom, kitchen and reception room with French doors leading to a private south east facing roof terrace spanning the width of the flat, with views towards Blythe House. Furthermore, the exterior of the building is currently undergoing refurbishment (the cost of which has been paid for by the current owner).