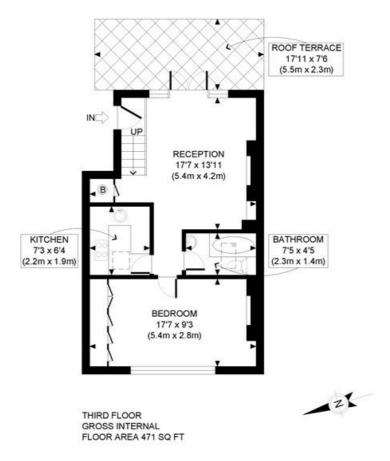

### **TENURE**

Leasehold 136 years 8 months.

PRICE: £500,000 Leasehold

APPROX. GROSS INTERNAL FLOOR AREA: 471 SQ FT/ 44 SQM

## Winkworth

This plan is for illustrative purposes only and should be used as such by any prospective client.

Whilst every attempt has been made to ensure the accuracy of the Floor Plan contained here, measurements of the doors, windows, rooms and any other items are approximate and no responsibility is taken for any errors, omissions, or misstatement.

The services, systems and appliances shown have not been tested and no guarantee as to the operability or efficiency can be given.

PROPERTY PHOT® PLANS

The displayed square footage is taken from the floor plans with measurements created using the Royal Institute of Chartered Surveyors' Code of Practice for Measuring. These measurements are approximate and included for illustrative purposes only. Winkworth does not make any representation as to the accuracy of these measurements and you should seek to verify them for yourself. Winkworth accept no liability for any loss you may suffer if you rely on these measurements.