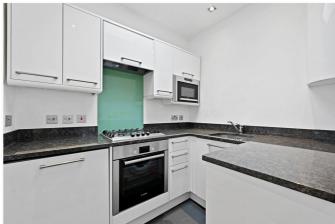

Well presented throughout in a modern, contemporary style, the property benefits from accommodation which comprises entrance hall, bedroom, bathroom, kitchen and reception room with French doors leading to a private south east facing roof terrace spanning the width of the flat, with views towards Blythe House. Furthermore, the exterior of the building is currently undergoing refurbishment (the cost of which has been paid for by the current owner).