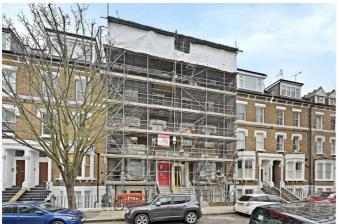

Well presented throughout in a modern, contemporary style, the property benefits from accommodation which comprises entrance hall, bedroom, bathroom, kitchen and reception room with French doors leading to a private south east facing roof terrace spanning the width of the flat, with views towards Blythe House. Furthermore, the exterior of the building is currently undergoing refurbishment (the cost of which has been paid for by the current owner).