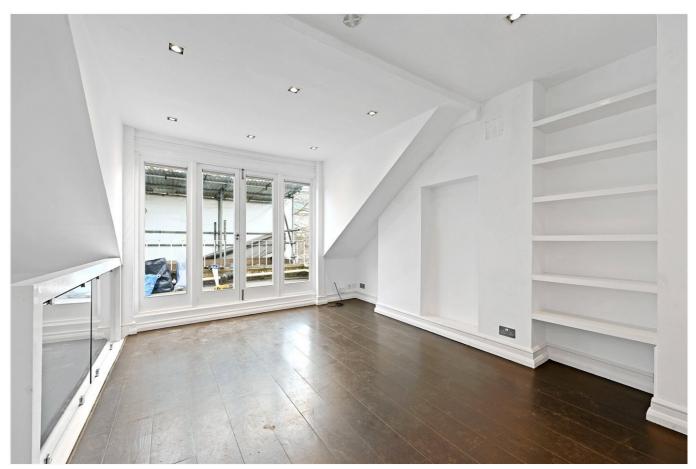

Well presented throughout in a modern, contemporary style, the property benefits from accommodation which comprises entrance hall, bedroom, bathroom, kitchen and reception room with French doors leading to a private south east facing roof terrace spanning the width of the flat, with views towards Blythe House. Furthermore, the exterior of the building is currently undergoing refurbishment (the cost of which has been paid for by the current owner).