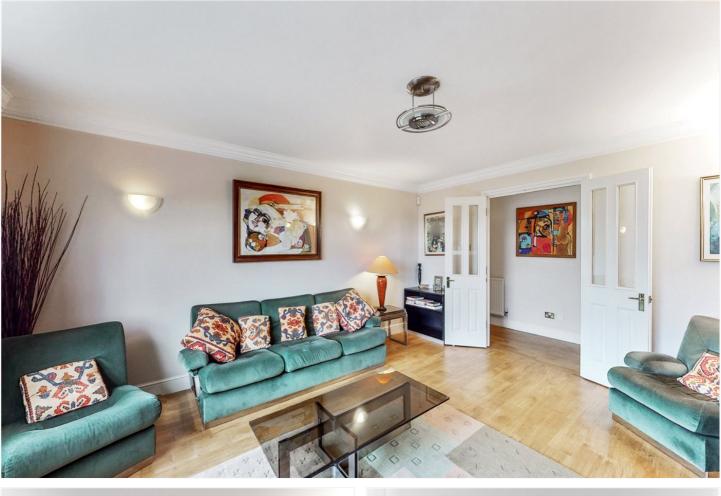

#### **DESCRIPTION:**

A large and well presented three bedroom apartment well located on the third floor (with lift) in Ambassador Court, a popular luxury gated development situated in the Heart of Hendon on Brent Street. This stunning apartment comprises large master bedroom with en-suite bathroom and fitted storage. Second double bedroom with fitted storage and a third bedroom currently used as a dining room. Further features include a separate eat-in kitchen, family bathroom suite and a spacious living room.

#### AT A GLANCE

- IMMACULATELY PRESENTED THREE DOUBLE BEDROOM THIRD FLOOR APARTMENT IN A PRESTIGIOUS GATED DEVELOPMENT
- BRIGHT, SPACIOUS AND GENEROUS LIVING ACCOMMODATION
- SEPARATE FULLY FITTED KITCHEN
- TWO BATHROOMS (ONE EN-SUITE)
- BEAUTIFULLY LANDSCAPED COMMUNAL GARDENS
- GARAGE PARKING