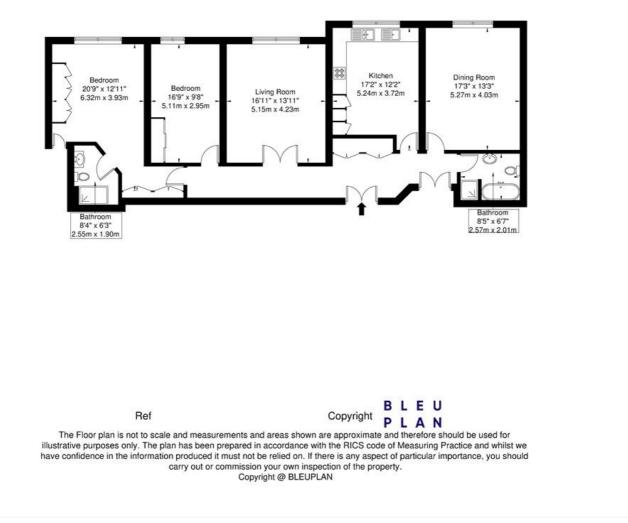

### Ambassador Court, Brent Street, NW4 2EE

Approx. Gross Internal Area = 135.3 sq m / 1456 sq ft

This floorplan is for illustration purposes only and is not to scale. The position and size of doors, windows, appliances and other features are approximate.