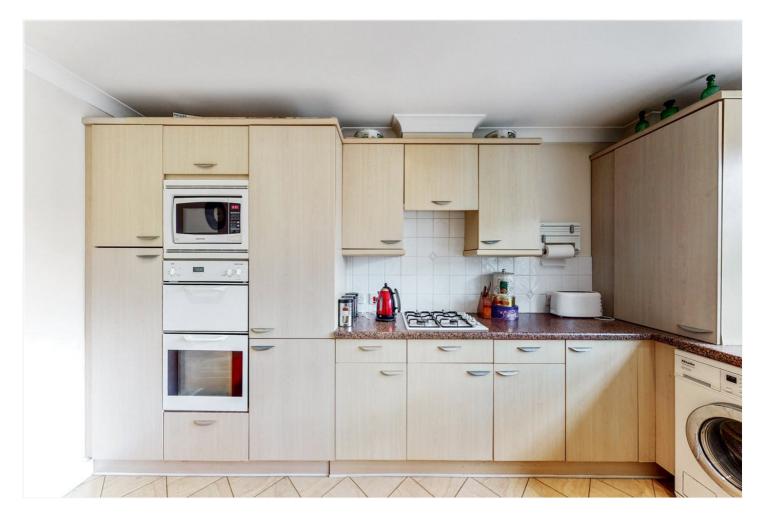

#### **DESCRIPTION:**

A large and well presented three bedroom apartment well located on the third floor (with lift) in Ambassador Court, a popular luxury gated development situated in the Heart of Hendon on Brent Street. This stunning apartment comprises large master bedroom with en-suite bathroom and fitted storage. Second double bedroom with fitted storage and a third bedroom currently used as a dining room. Further features include a separate eat-in kitchen, family bathroom suite and a spacious living room.