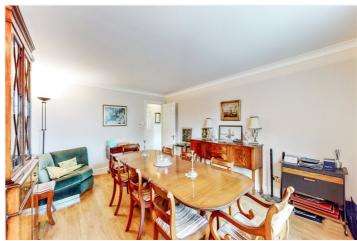

#### **DESCRIPTION:**

A large and well presented three bedroom apartment well located on the third floor (with lift) in Ambassador Court, a popular luxury gated development situated in the Heart of Hendon on Brent Street. This stunning apartment comprises large master bedroom with en-suite bathroom and fitted storage. Second double bedroom with fitted storage and a third bedroom currently used as a dining room. Further features include a separate eat-in kitchen, family bathroom suite and a spacious living room.

#### AT A GLANCE

- IMMACULATELY PRESENTED THREE DOUBLE BEDROOM THIRD FLOOR APARTMENT IN A PRESTIGIOUS GATED DEVELOPMENT
- BRIGHT, SPACIOUS AND GENEROUS LIVING ACCOMMODATION
- SEPARATE FULLY FITTED KITCHEN
- TWO BATHROOMS (ONE EN-SUITE)
- BEAUTIFULLY LANDSCAPED COMMUNAL GARDENS
- GARAGE PARKING