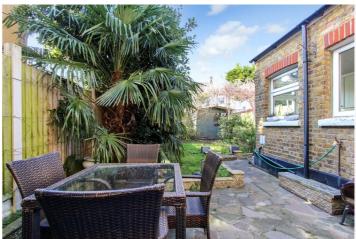

This striking property enjoys a west backing garden with patio and lawn area to make a perfect out door entertaining area, while the separate lounge and rear dining room provide ample reception space.

#### Garden

A mature and well-appointed garden with patio / entertaining space. Lawn and shrub beds.

Tenure: Freehold