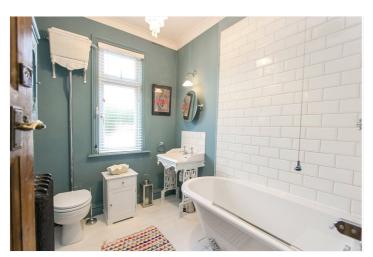

#### Bathroom

A spacious room with W.C. Hand basin and free-standing Victorian style claw foot bath with shower above. Ceramic tiling to walls.