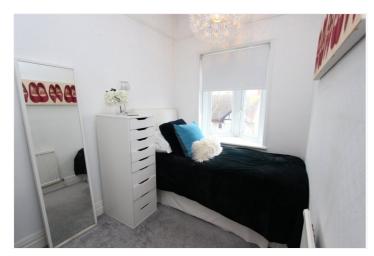

Bedroom Two 13'4 x 12'6

Window to rear. Feature fireplace. Built in wardrobes.

Bedroom Three 9'4 x 6'7

Window to front. Radiator. Fitted carpet.