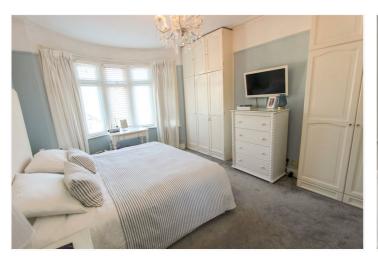

French doors leading directly out to the patio. Built in bespoke shelving and storage. Oak flooring. Feature period fireplace. Bedroom One 13'1 x 12'6

Bay window to front. Radiator. Built in wardrobes. Fitted Carpet.