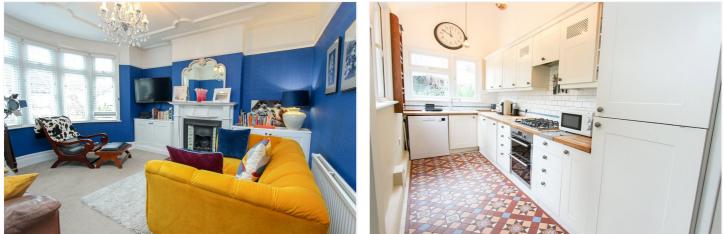

Lounge 13'2 x 13'1

Feature bay window to front. Fitted carpet. Ornate mouldings. Feature fireplace.

Dining Room 13' x 9'11

French doors to rear. Feature period fireplace Oak flooring. radiator.

Kitchen 11'9 x 5'11

Two windows to side. Fitted with a range of floor and wall mounted cupboards and drawers. Inset sink unit. Ceramic flooring. Integrated dishwasher. Electric oven and five burner gas hob.

Breakfast Room 12' x 8'9