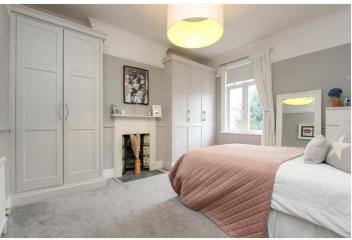

Bedroom Two 13'4 x 12'6

Window to rear. Feature fireplace. Built in wardrobes.

Bedroom Three 9'4 x 6'7

Window to front. Radiator. Fitted carpet.