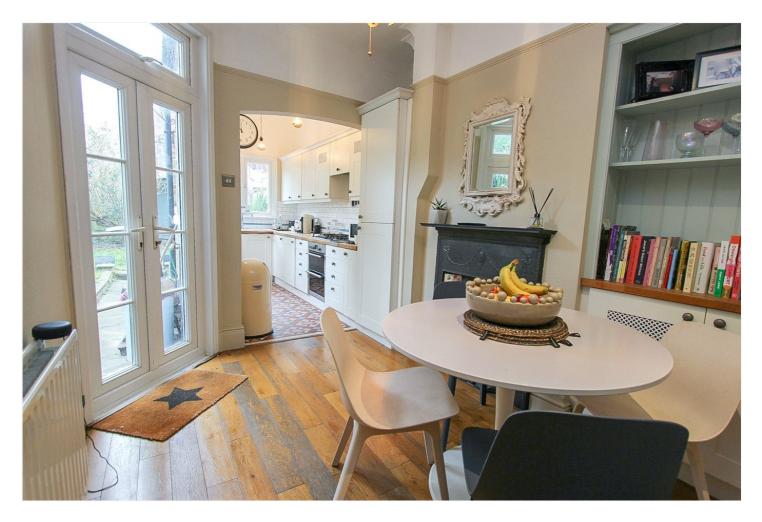

Two windows to side. Fitted with a range of floor and wall mounted cupboards and drawers. Inset sink unit. Ceramic flooring. Integrated dishwasher. Electric oven and five burner gas hob.

Breakfast Room 12' x 8'9

French doors leading directly out to the patio. Built in bespoke shelving and storage. Oak flooring. Feature period fireplace. Bedroom One 13'1 x 12'6

Bay window to front. Radiator. Built in wardrobes. Fitted Carpet.