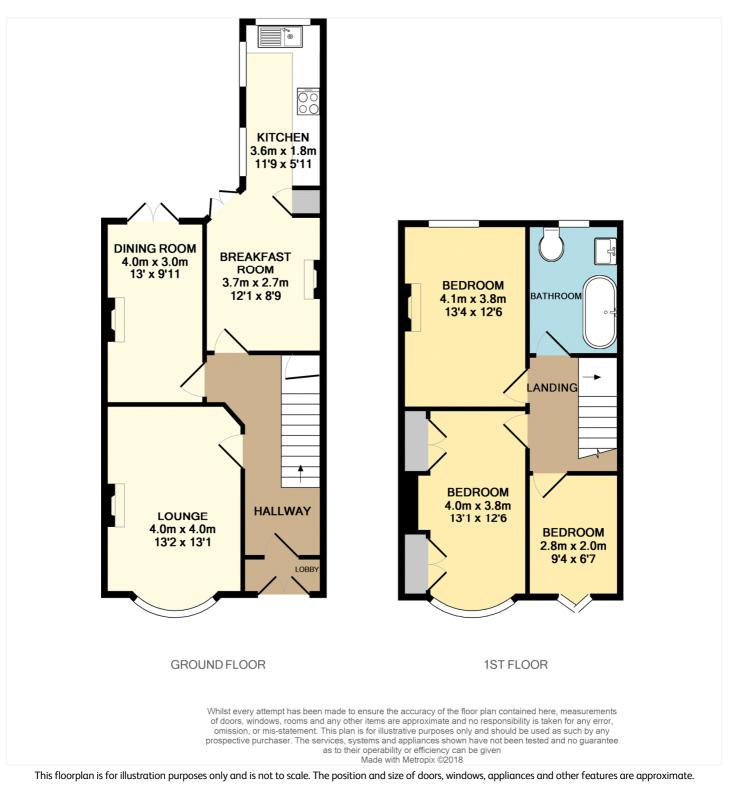

Lounge 13'2 x 13'1

Feature bay window to front. Fitted carpet. Ornate mouldings. Feature fireplace.

Dining Room 13' x 9'11

French doors to rear. Feature period fireplace Oak flooring. radiator.

Kitchen 11'9 x 5'11

Two windows to side. Fitted with a range of floor and wall mounted cupboards and drawers. Inset sink unit. Ceramic flooring. Integrated dishwasher. Electric oven and five burner gas hob.

Breakfast Room 12' x 8'9

French doors leading directly out to the patio. Built in bespoke shelving and storage. Oak flooring. Feature period fireplace. Bedroom One 13'1 x 12'6

Bay window to front. Radiator. Built in wardrobes. Fitted Carpet.

Bedroom Two 13'4 x 12'6

Window to rear. Feature fireplace. Built in wardrobes.

Bedroom Three 9'4 x 6'7

Window to front. Radiator. Fitted carpet.

#### Bathroom

A spacious room with W.C. Hand basin and free-standing Victorian style claw foot bath with shower above. Ceramic tiling to walls.