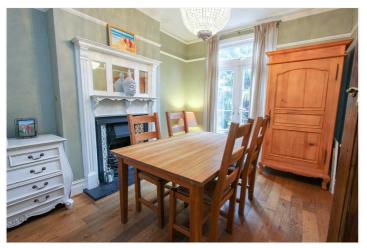

French doors leading directly out to the patio. Built in bespoke shelving and storage. Oak flooring. Feature period fireplace. Bedroom One 13'1 x 12'6

Bay window to front. Radiator. Built in wardrobes. Fitted Carpet.