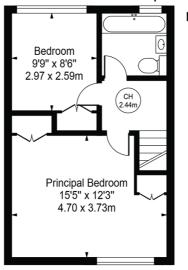

## Appleford Road

Approx. Gross Internal Area 759 Sq Ft - 70.51 Sq M

Third Floor

 $(380 \; \text{Sq Ft} \; - \; 35.26 \; \text{Sq M}) \\ \text{For Illustration Purposes Only - Not To Scale}$ 

This floor plan should be used as a general outline for guidance only and does not constitute in whole or in part an offer or contract.

Copyright Morriarti Photography & Design LTD

This floorplan is for illustration purposes only and is not to scale. The position and size of doors, windows, appliances and other features are approximate.