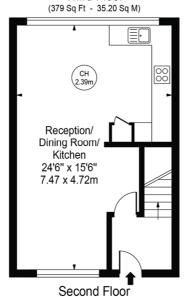

## Appleford Road

Approx. Gross Internal Area 759 Sq Ft - 70.51 Sq M

Third Floor

 $(380 \; \text{Sq Ft} \; - \; 35.26 \; \text{Sq M}) \\ \text{For Illustration Purposes Only - Not To Scale}$ 

This floor plan should be used as a general outline for guidance only and does not constitute in whole or in part an offer or contract.

Copyright Morriarti Photography & Design LTD

This floorplan is for illustration purposes only and is not to scale. The position and size of doors, windows, appliances and other features are approximate.