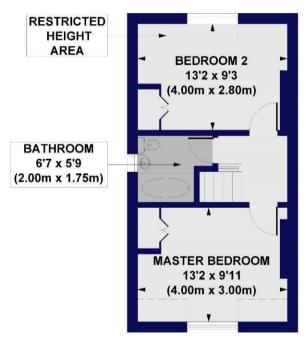

Upstairs, the top floor hosts the two double bedrooms, both of similar size, with large windows and convenient built-in wardrobes. A stylish contemporary bathroom with chic tiles and a shower bath completes this floor.

## Granville Road, SW18

Approx. Gross Internal Floor Area 659 sq. ft / 61.24 sq. m (Including Restricted Height Area)

FIRST FLOOR GROSS INTERNAL FLOOR AREA 321 SQ FT

SECOND FLOOR GROSS INTERNAL FLOOR AREA 339 SQ FT