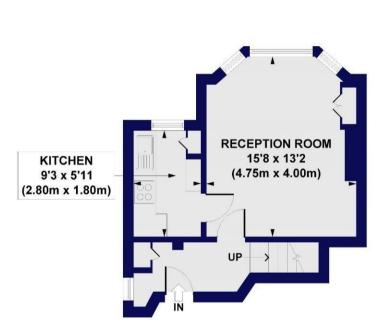

Flat B, 6 Granville Road, SW18 5SL

A well-presented, spacious, two double bedroom split-level apartment in the heart of Southfields, boasting high ceilings and ample natural light throughout.

Upon entering on the first floor, you'll find a generous open-plan reception and dining room, featuring light wooden flooring, a beautiful, intricately carved fireplace, built-in shelves awaiting your personal touch, and a large bay window that floods the space with natural light. Adjacent to the living area is a separate kitchen, accessed through an elegant arched doorway. The kitchen is well-equipped with modern appliances and offers ample storage.

## Granville Road, SW18

Approx. Gross Internal Floor Area 659 sq. ft / 61.24 sq. m (Including Restricted Height Area)

FIRST FLOOR GROSS INTERNAL FLOOR AREA 321 SQ FT

SECOND FLOOR GROSS INTERNAL FLOOR AREA 339 SQ FT