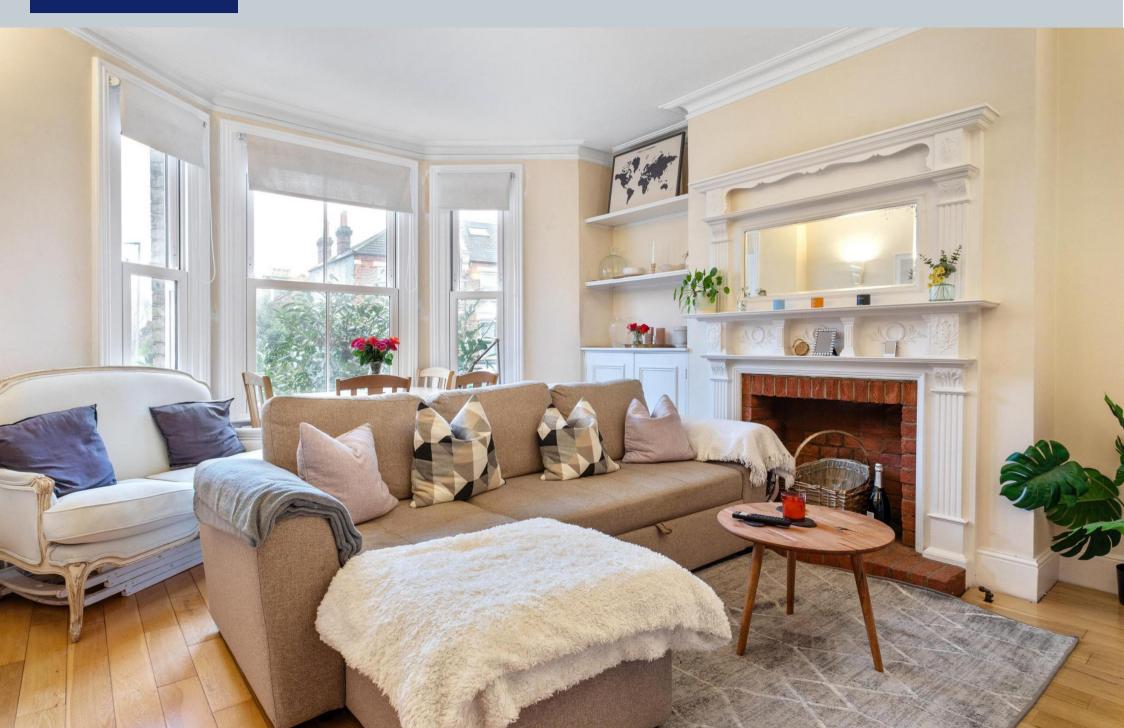

Flat B, 6 Granville Road, SW18 5SL

A well-presented, spacious, two double bedroom split-level apartment in the heart of Southfields, boasting high ceilings and ample natural light throughout.

Upon entering on the first floor, you'll find a generous open-plan reception and dining room, featuring light wooden flooring, a beautiful, intricately carved fireplace, built-in shelves awaiting your personal touch, and a large bay window that floods the space with natural light. Adjacent to the living area is a separate kitchen, accessed through an elegant arched doorway. The kitchen is well-equipped with modern appliances and offers ample storage.