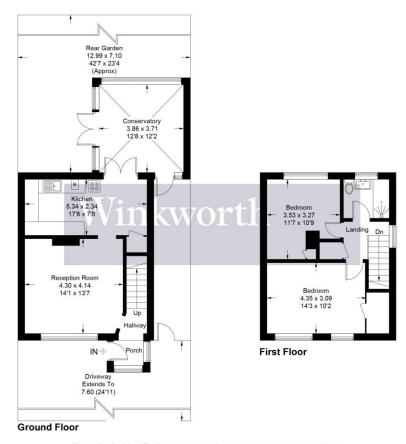

## Approximate Gross Internal Area = 89.3 sq m / 961 sq ft

Illustration for identification purposes only, measurements are approximate, not to scale. Winkworth © 2025 (ID1158706)

This floorplan is for illustration purposes only and is not to scale. The position and size of doors, windows, appliances and other features are approximate.