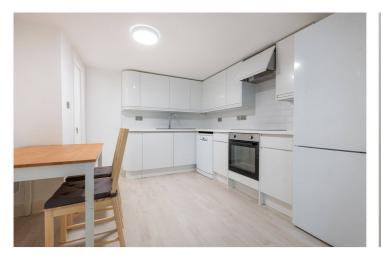

#### **DESCRIPTION:**

A fantastic newly refurbished and spacious studio apartment with all modern appliances. It benefits from being fully furnished, having a sizeable eat in kitchen and a good amount of storage.