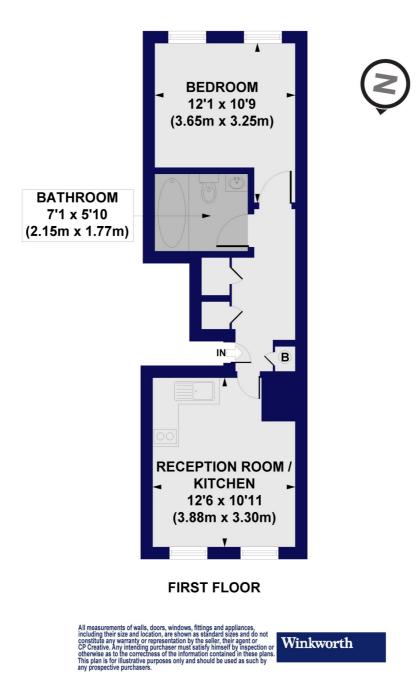

## Commercial Road, E1 Approx. Gross Internal Floor Area 363 sq. ft / 33.73 sq. m

This floorplan is for illustration purposes only and is not to scale. The position and size of doors, windows, appliances and other features are approximate.