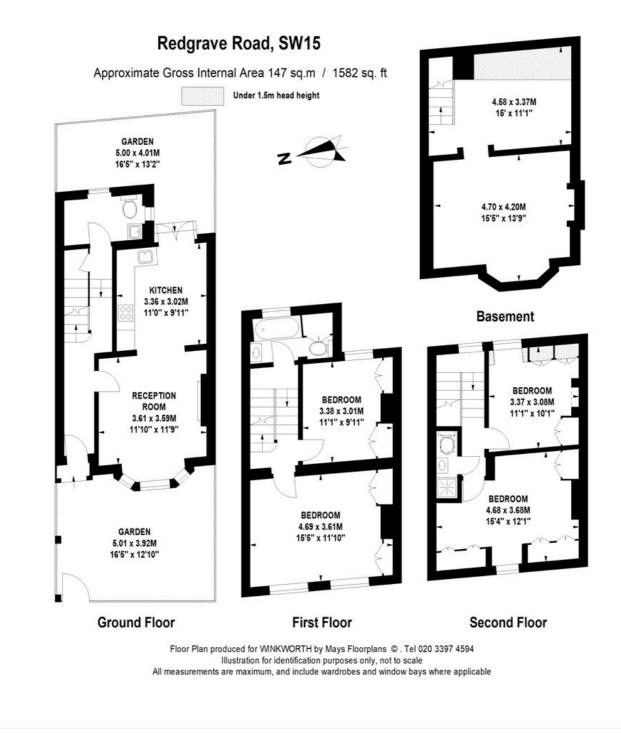

This floorplan is for illustration purposes only and is not to scale. The position and size of doors, windows, appliances and other features are approximate.

Deposit: 5 weeks' rent

Holding Deposit: 1 week's rent