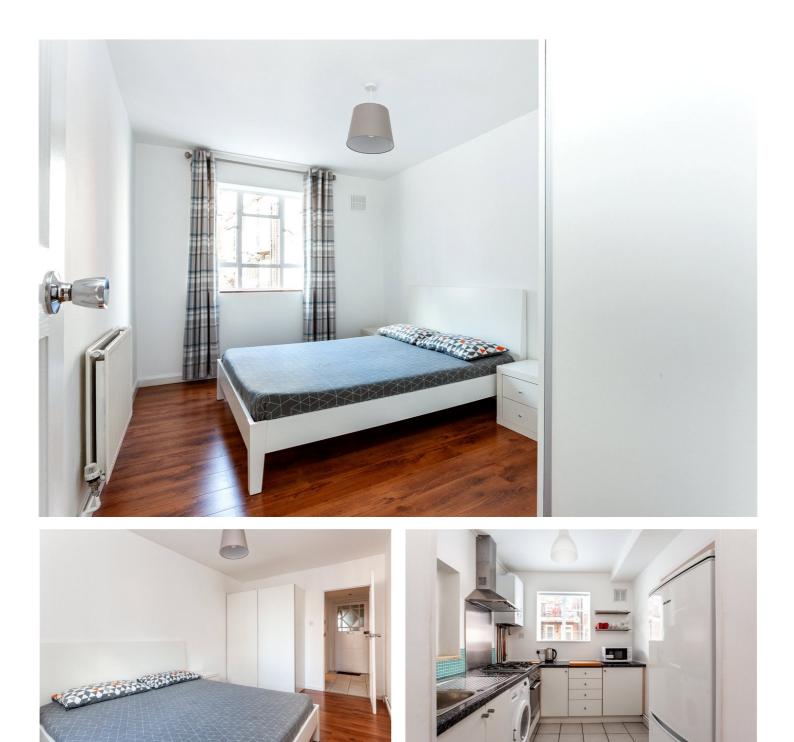

#### **DESCRIPTION:**

An immaculate and stylish one bedroom apartment. This lovely property is comprised of a spacious living room with wooden flooring, open-plan fitted kitchen, contemporary bathroom with shower and is located in a sought after area with lots of convenient amenties. It is conveniently located a few minutes' walk from Whitechapel tube station with Aldgate and The City also being situated nearby. Offered furnished.