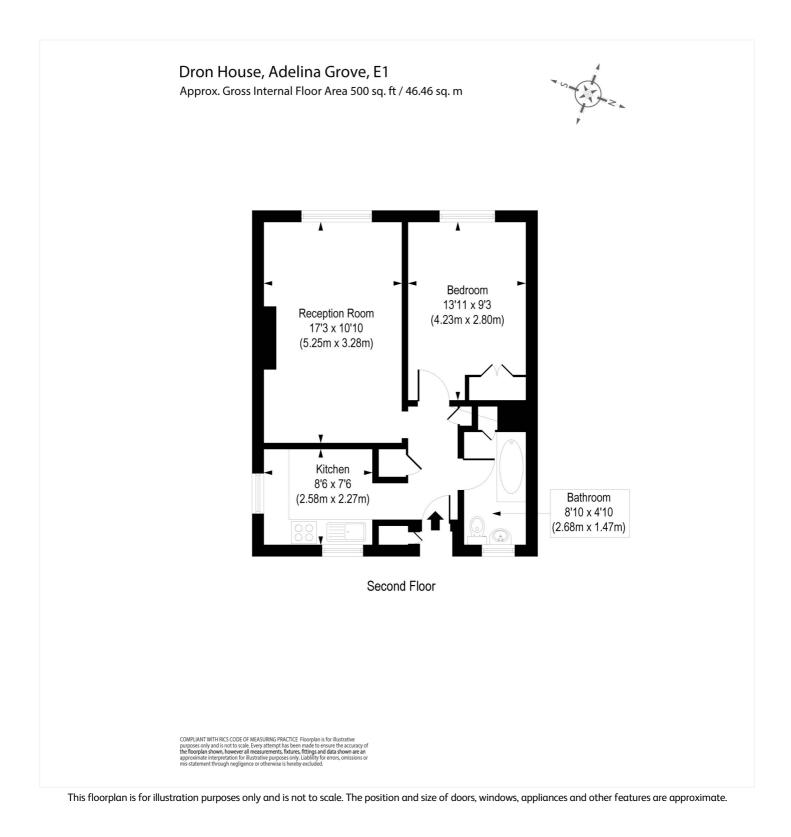

#### **DESCRIPTION:**

An immaculate and stylish one bedroom apartment. This lovely property is comprised of a spacious living room with wooden flooring, open-plan fitted kitchen, contemporary bathroom with shower and is located in a sought after area with lots of convenient amenties. It is conveniently located a few minutes' walk from Whitechapel tube station with Aldgate and The City also being situated nearby. Offered furnished.