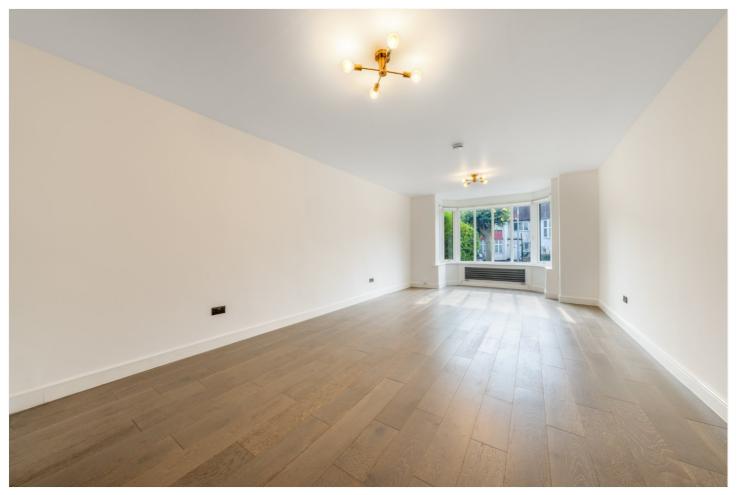

## **DESCRIPTION:**

A converted ground floor garden apartment near Golders Green Station. This spacious 3-bedroom, 2-bathroom flat spans 1,098 sq. ft., featuring a private garden and three off-street parking spaces, all just 0.4 miles from the station.

The apartment boasts a fully equipped kitchen with integrated appliances, making cooking and entertaining a joy. The contemporary bathrooms are designed with style and comfort in mind. Engineered wood flooring runs throughout, adding warmth and elegance to the space.