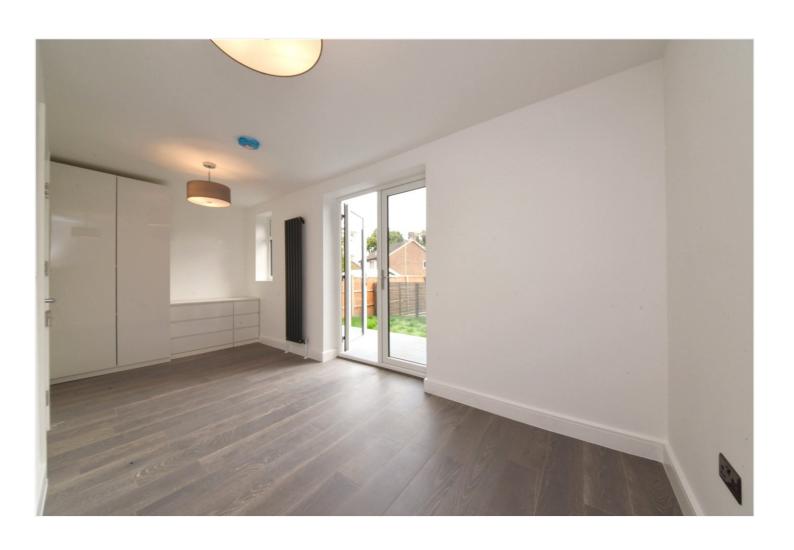

## **DESCRIPTION:**

A converted ground floor garden apartment near Golders Green Station. This spacious 3-bedroom, 2-bathroom flat spans 1,098 sq. ft., featuring a private garden and three off-street parking spaces, all just 0.4 miles from the station.

The apartment boasts a fully equipped kitchen with integrated appliances, making cooking and entertaining a joy. The contemporary bathrooms are designed with style and comfort in mind. Engineered wood flooring runs throughout, adding warmth and elegance to the space.