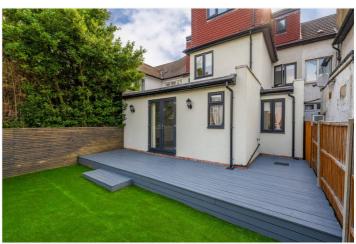

## **DESCRIPTION:**

A converted ground floor garden apartment near Golders Green Station. This spacious 3-bedroom, 2-bathroom flat spans 1,098 sq. ft., featuring a private garden and three off-street parking spaces, all just 0.4 miles from the station.

Stay comfortable year-round with gas central heating and NEST thermostats, allowing you to easily control the temperature. A video entry system provides added security and peace of mind.

Conveniently located and thoughtfully designed, this garden apartment offers the perfect blend of modern living and outdoor space. Share of freehold. Chain Free.