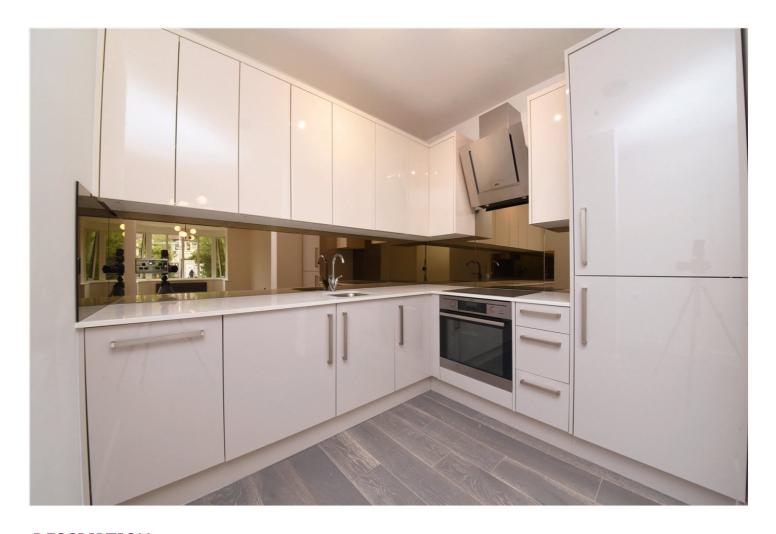

The apartment boasts a fully equipped kitchen with integrated appliances, making cooking and entertaining a joy. The contemporary bathrooms are designed with style and comfort in mind. Engineered wood flooring runs throughout, adding warmth and elegance to the space.