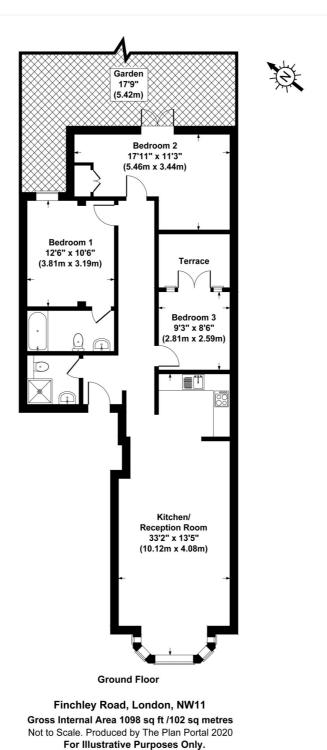

## **AT A GLANCE**

- THREE DOUBLE BEDROOMS
- GROUND FLOOR
- PRIVATE GARDEN
- THREE OFF STREET PARKING SPACES
- SHARE OF FREEHOLD
- CHAIN FREE

This floorplan is for illustration purposes only and is not to scale. The position and size of doors, windows, appliances and other features are approximate.