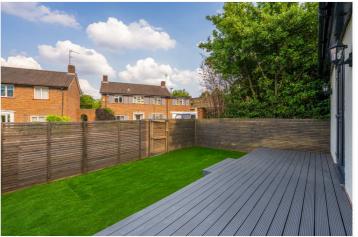

FINCHLEY ROAD, GOLDERS GREEN, LONDON, NW11 **£750,000** LEASEHOLD

A CONVERTED GROUND FLOOR 3 BEDROOM/ 2 BATHROOM FLAT MEASURING 1098 SQ. FT. WITH A PRIVATE GARDEN AND 3 OFF STREET PARKING SPACES CONVENIENTLY LOCATED APPROXIMATELY 0.4 MILES FROM GOLDERS GREEN STATION...

## **DESCRIPTION:**

A converted ground floor garden apartment near Golders Green Station. This spacious 3-bedroom, 2-bathroom flat spans 1,098 sq. ft., featuring a private garden and three off-street parking spaces, all just 0.4 miles from the station.

## **AT A GLANCE**

- THREE DOUBLE BEDROOMS
- GROUND FLOOR
- PRIVATE GARDEN
- THREE OFF STREET PARKING SPACES
- SHARE OF FREEHOLD
- CHAIN FREE

This floorplan is for illustration purposes only and is not to scale. The position and size of doors, windows, appliances and other features are approximate.