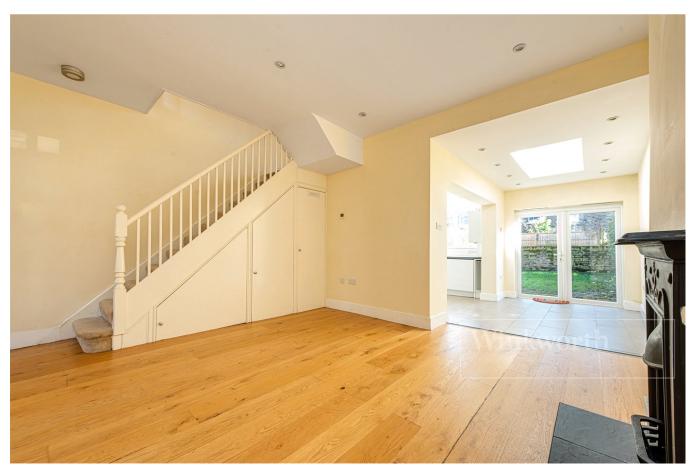

## **DESCRIPTION:**

This is a lovely two double bedroom cottage offered with no upper-chain. The ground floor comprises of a formal front reception, which can easily be opened up to make a double reception room and dining area as it has been previously. The kitchen is modern with integrated appliances and ample counter space. As the side return is extended at full height with skylight, it makes for a large kitchen and seating area, opening up on the garden - this is a great entertaining space. The garden is mainly lawned with planters around the edges and is a lovely suntrap.