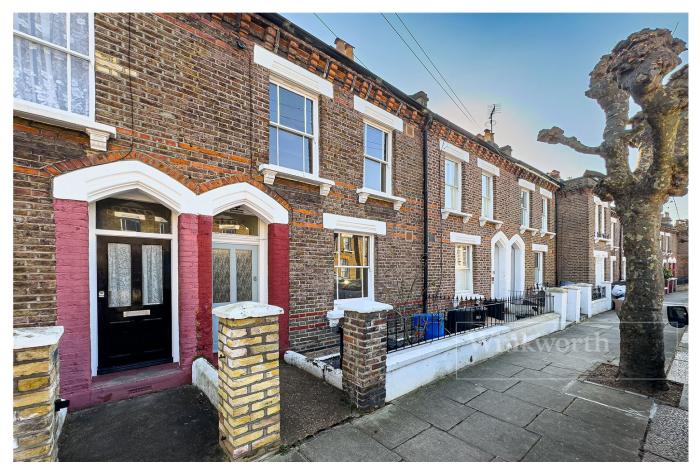

PEACH ROAD, QUEENS PARK, LONDON, W10 £950,000 FREEHOLD

A WELL PRESENTED, TWO DOUBLE BEDROOM EXTENDED FREEHOLD COTTAGE, OFFERED IN THE SOUGHT AFTER LOCATION, PEACH ROAD.

Kensal Rise & Queens Park | 0208 960 4947 | kensalrise@winkworth.co.uk

## **LOCATION:**

Peach Road is ideally positioned for easy access to both Queen's Park and Kensal Rise, providing convenient access to local amenities such as shops, restaurants, parks & gastro Pubs. Portobello market and Golborne Road are also a short walk away. Transport wise, Queen's Park Tube station is closest for access to the Bakerloo Line and London Overground. Jaego's House is also a very popular members club with local residents.