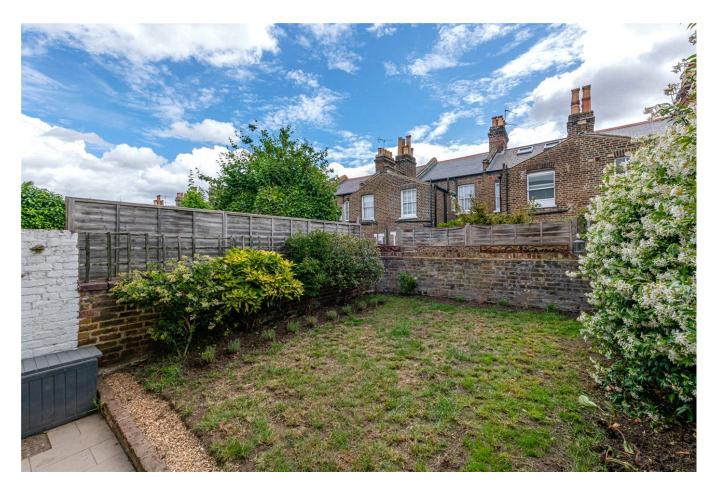

## **DESCRIPTION:**

This is a lovely two double bedroom cottage offered with no upper-chain. The ground floor comprises of a formal front reception, which can easily be opened up to make a double reception room and dining area as it has been previously. The kitchen is modern with integrated appliances and ample counter space. As the side return is extended at full height with skylight, it makes for a large kitchen and seating area, opening up on the garden - this is a great entertaining space. The garden is mainly lawned with planters around the edges and is a lovely suntrap.