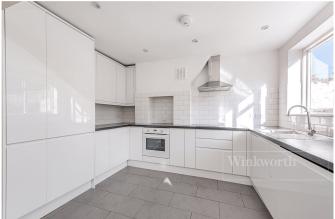

## **DESCRIPTION:**

This is a lovely two double bedroom cottage offered with no upper-chain. The ground floor comprises of a formal front reception, which can easily be opened up to make a double reception room and dining area as it has been previously. The kitchen is modern with integrated appliances and ample counter space. As the side return is extended at full height with skylight, it makes for a large kitchen and seating area, opening up on the garden - this is a great entertaining space. The garden is mainly lawned with planters around the edges and is a lovely suntrap.