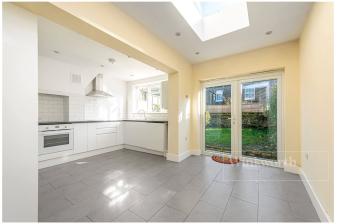

## **DESCRIPTION:**

This is a lovely two double bedroom cottage offered with no upper-chain. The ground floor comprises of a formal front reception, which can easily be opened up to make a double reception room and dining area as it has been previously. The kitchen is modern with integrated appliances and ample counter space. As the side return is extended at full height with skylight, it makes for a large kitchen and seating area, opening up on the garden - this is a great entertaining space. The garden is mainly lawned with planters around the edges and is a lovely suntrap.