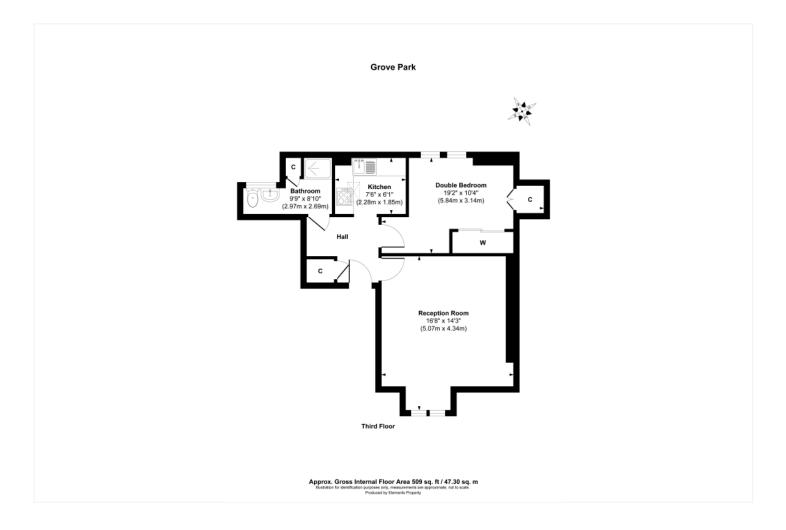

## **DESCRIPTION:**

Grove Park is a stylish 1-bedroom flat in the vibrant area of Camberwell, London. This stunning flat, situated within a handsome period building, features a spacious reception room with bespoke joinery and shelving. The property also boasts a modern kitchen, creating a perfect space for both relaxation and entertaining.

The flat includes a comfortable bedroom and a chic bathroom, both designed with your convenience in mind. Residents benefit from a shared garden, ideal for unwinding outdoors, and shared off-street parking, providing added convenience and practicality.