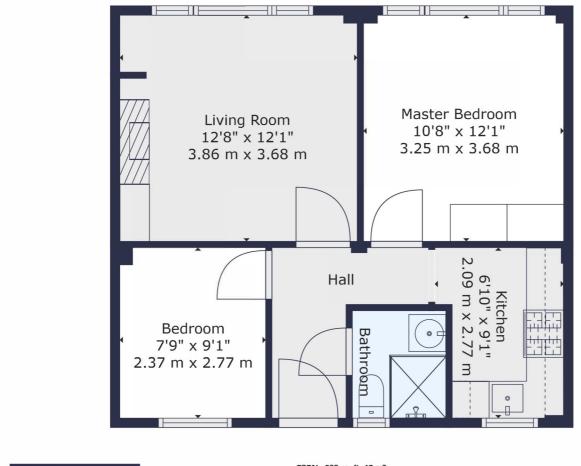

Winkworth

TOTAL: 509 sq. ft, 47 m2 FLOOR 1: 509 sq. ft, 47 m2

All measurements of walls, doors, windows, fittings and appliances, including their size and location are shown as standard sizes and do not constitute any warranty or representation by the seller, their agent or Winkworth. Any intending purchaser must satisfy himself by inspection or otherwise as to increase the property of the action. The property of the pro

This floorplan is for illustration purposes only and is not to scale. The position and size of doors, windows, appliances and other features are approximate.

Streatham | 020 8769 6699 | streatham@winkworth.co.uk