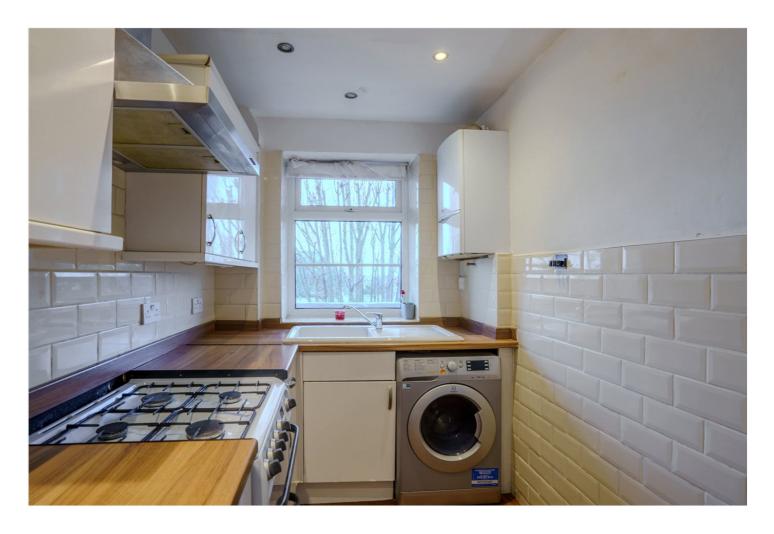

The separate kitchen is equipped with fitted cabinetry, offering ample storage and workspace, while both bedrooms are well-proportioned, with views overlooking the communal gardens. The bathroom has a modern finish, featuring a walk-in shower and sleek tiling. Residents will also benefit from access to the beautifully maintained communal gardens and a secure entry system.