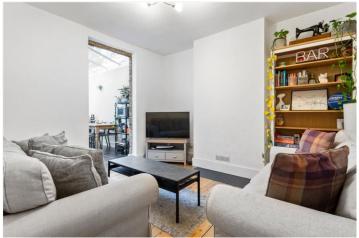

## **DESCRIPTION:**

A beautiful four-bedroom house with a large garden in Tooting Broadway. This beautifully maintained home offers a well-designed living space. The ground floor features a generous front bedroom, a spacious openplan living area, and a modern kitchen at the rear, which opens onto a private garden. A guest WC completes this level. On the first floor, you'll find two double bedrooms, a study, and a stylish family bathroom. The top floor is dedicated to a bright and expansive master bedroom with an en-suite shower room.