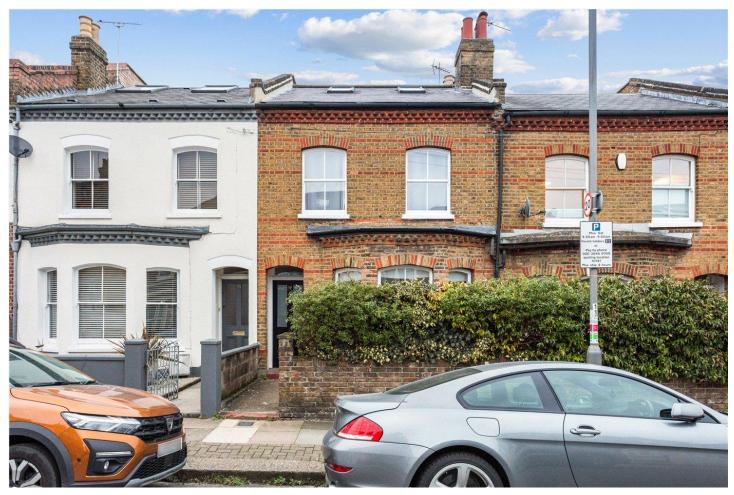

## **DESCRIPTION:**

A beautiful four-bedroom house with a large garden in Tooting Broadway. This beautifully maintained home offers a well-designed living space. The ground floor features a generous front bedroom, a spacious openplan living area, and a modern kitchen at the rear, which opens onto a private garden. A guest WC completes this level. On the first floor, you'll find two double bedrooms, a study, and a stylish family bathroom. The top floor is dedicated to a bright and expansive master bedroom with an en-suite shower room.

Himley Road, situated in the heart of Tooting, SW17, is a desirable residential street known for its strong community feel and excellent amenities. The area boasts a mix of charming period homes and modern properties, appealing to families and professionals alike. Just a short distance away, Tooting Broadway and Tooting Bec offer a vibrant selection of cafés, restaurants, and shops, while the green open spaces of Tooting Common provide a peaceful retreat. The area is well-served by transport links, with Tooting Broadway (0.5 miles) and Tooting Bec (1.1 miles) stations on the Northern Line offering fast connections to central London. Additionally, nearby bus routes and Tooting railway station provide easy access to surrounding areas, making it a convenient and well-connected place to live.