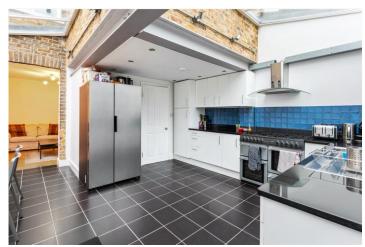

## **DESCRIPTION:**

A beautiful four-bedroom house with a large garden in Tooting Broadway. This beautifully maintained home offers a well-designed living space. The ground floor features a generous front bedroom, a spacious openplan living area, and a modern kitchen at the rear, which opens onto a private garden. A guest WC completes this level. On the first floor, you'll find two double bedrooms, a study, and a stylish family bathroom. The top floor is dedicated to a bright and expansive master bedroom with an en-suite shower room.