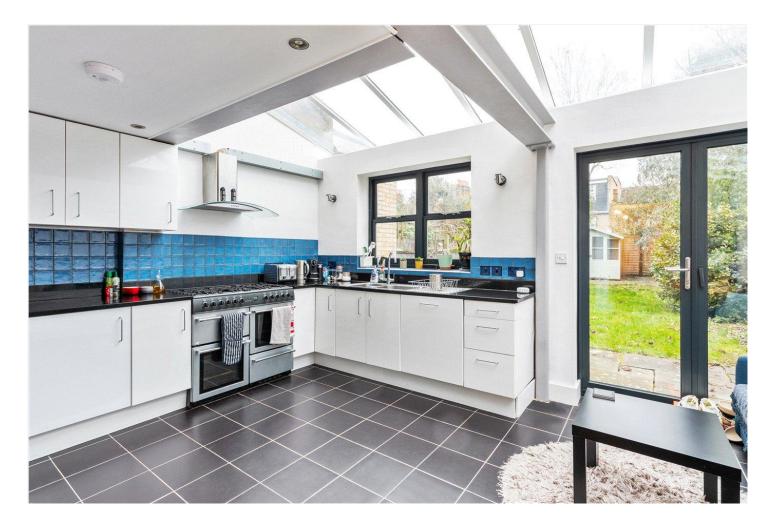

## **DESCRIPTION:**

A beautiful four-bedroom house with a large garden in Tooting Broadway. This beautifully maintained home offers a well-designed living space. The ground floor features a generous front bedroom, a spacious openplan living area, and a modern kitchen at the rear, which opens onto a private garden. A guest WC completes this level. On the first floor, you'll find two double bedrooms, a study, and a stylish family bathroom. The top floor is dedicated to a bright and expansive master bedroom with an en-suite shower room.