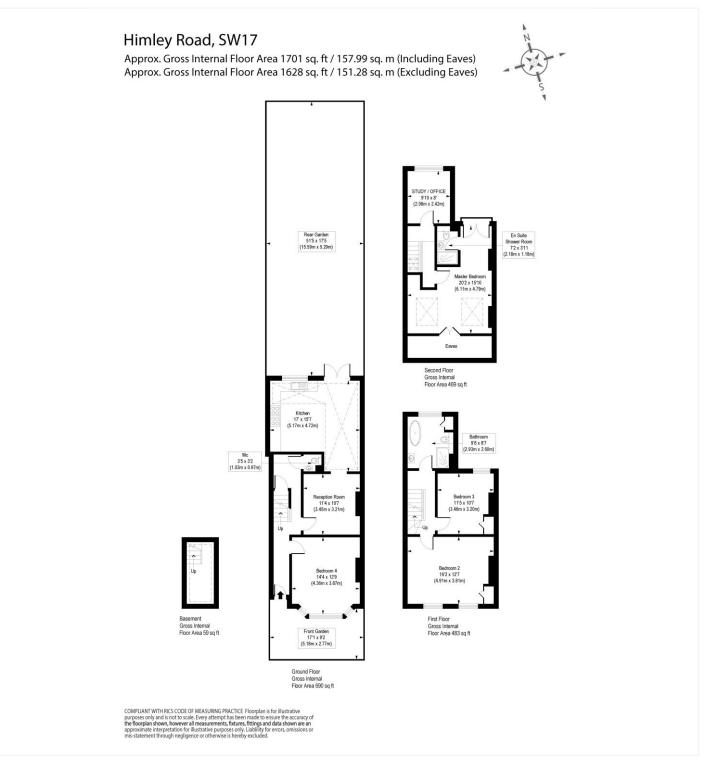

## **DESCRIPTION:**

A beautiful four-bedroom house with a large garden in Tooting Broadway. This beautifully maintained home offers a well-designed living space. The ground floor features a generous front bedroom, a spacious openplan living area, and a modern kitchen at the rear, which opens onto a private garden. A guest WC completes this level. On the first floor, you'll find two double bedrooms, a study, and a stylish family bathroom. The top floor is dedicated to a bright and expansive master bedroom with an en-suite shower room.

Wandsworth Council Tax Band: E

This floorplan is for illustration purposes only and is not to scale. The position and size of doors, windows, appliances and other features are approximate.

**Tenure:** Freehold **Council Tax Band:** E