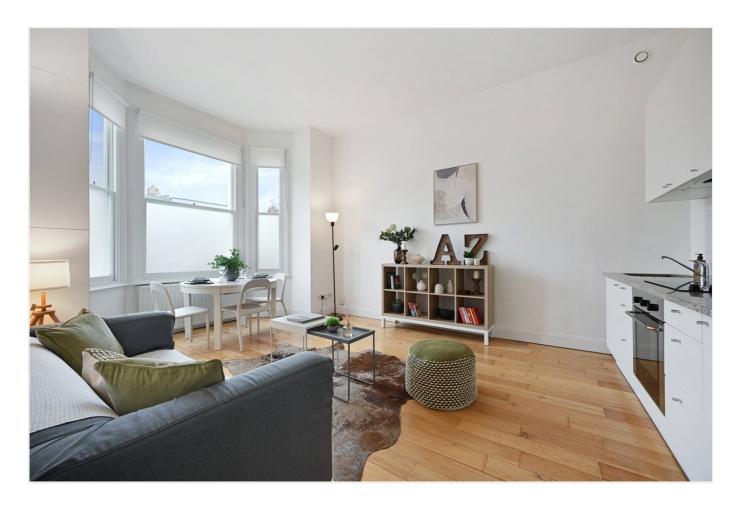

## Loftus Road, Shepherds Bush, W12

£375,000 Leasehold

A smart one bedroom flat on the raised ground floor of an imposing Victorian house.

Reception Room | Open Plan Kitchen | Bedroom | Bathroom | 441 Sq M / 41 Sq Ft | Council Tax Band D | EPC Rating Band C

## **DESCRIPTION**

Well presented throughout, the property offers accommodation which comprises entrance hall, open plan kitchen/reception room, bedroom and bathroom. The flat further benefit good ceiling height and excellent natural light.