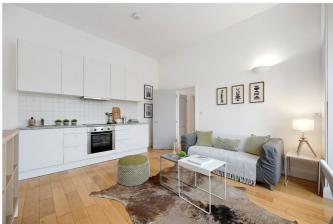

## Loftus Road, Shepherds Bush, W12

£375,000 Leasehold

A smart one bedroom flat on the raised ground floor of an imposing Victorian house.

Reception Room | Open Plan Kitchen | Bedroom | Bathroom | 441 Sq M / 41 Sq Ft | Council Tax Band D | EPC Rating Band C

## **DESCRIPTION**

Well presented throughout, the property offers accommodation which comprises entrance hall, open plan kitchen/reception room, bedroom and bathroom. The flat further benefit good ceiling height and excellent natural light.