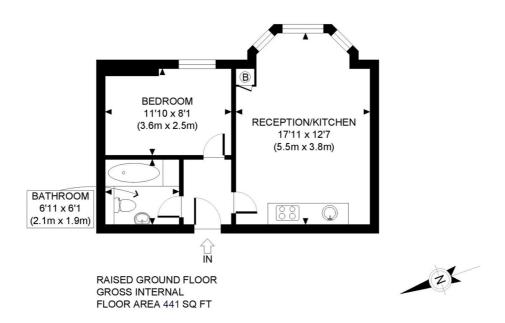

## Loftus Road, Shepherds Bush, W12

£375,000 Leasehold

A smart one bedroom flat on the raised ground floor of an imposing Victorian house.

Reception Room | Open Plan Kitchen | Bedroom | Bathroom | 441 Sq M / 41 Sq Ft | Council Tax Band D | EPC Rating Band C

APPROX. GROSS INTERNAL FLOOR AREA: 441 SQ FT/ 41 SQM

UXBRIDGE ROAD, W12

This plan is for illustrative purposes only and should be used as such by any prospective client.

Whilst every attempt has been made to ensure the accuracy of the Floor Plan contained here, measurements of the doors, windows, rooms and any other items are approximate and no responsibility is taken for any errors, omissions, or misstatement.