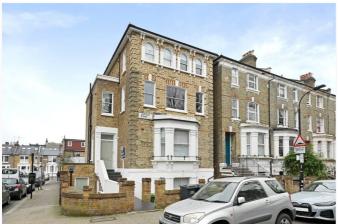

## Loftus Road, Shepherds Bush, W12

£375,000 Leasehold

A smart one bedroom flat on the raised ground floor of an imposing Victorian house.

Reception Room | Open Plan Kitchen | Bedroom | Bathroom | 441 Sq M / 41 Sq Ft | Council Tax Band D | EPC Rating Band C

## **LOCATION**

Loftus Road is a most attractive tree lined residential street which is ideally located for the diverse array of amenities on offer in Shepherd's Bush, including live music venues and theatre, numerous pubs, bar and restaurants, as well as Westfield London shopping centre. Public transport is second to none, with numerous bus routes, Underground and London Overground stations within easy reach.