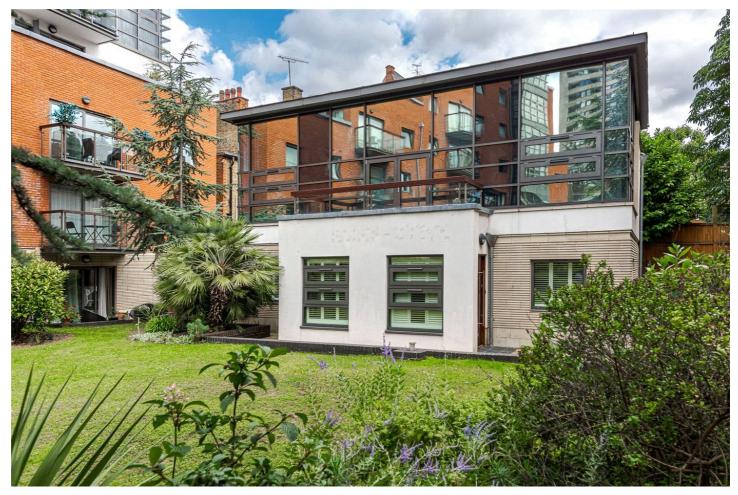

#### **MONTAIGNE CLOSE, SW1P**

£5,250 PER MONTH UNFURNISHED

A detached house in central London which is part of a secure, gated development offering 24 hour porter and 3 secure, underground parking spaces.

The house is split over two levels with three bedrooms and two bathrooms on the ground floor and reception room, kitchen and balcony on the first floor.

In addition to a porter the development benefits from a private leisure complex which offers gym, sauna and jacuzzi.