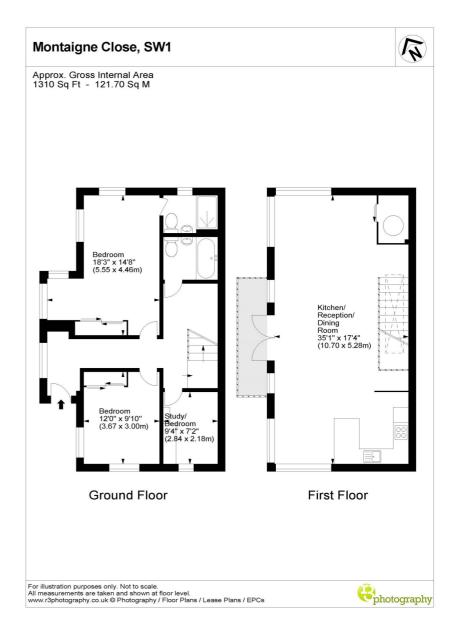

#### **MONTAIGNE CLOSE, SW1P**

£5,250 PER MONTH UNFURNISHED

A detached house in central London which is part of a secure, gated development offering 24 hour porter and 3 secure, underground parking spaces.

The house is split over two levels with three bedrooms and two bathrooms on the ground floor and reception room, kitchen and balcony on the first floor.

In addition to a porter the development benefits from a private leisure complex which offers gym, sauna and jacuzzi.