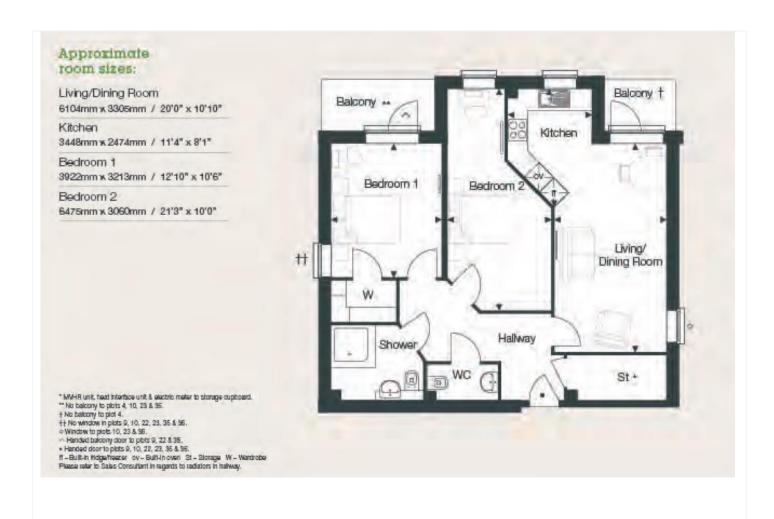

The bright and well-proportioned accommodation totals circa 900 Square feet and comprises of a dual aspect double reception with Southerly, rear facing private balcony, open plan fitted kitchen, two Southerly facing double bedrooms, large wet room with walk-in shower and a guest cloakroom.

## **AT A GLANCE**

- 2 Bedrooms
- Allocated Parking Space
- Chain Free
- Communal Lounge and Dining Room
- 24 Hour Emergency Call System
- Guest Cloakroom

This floorplan is for illustration purposes only and is not to scale. The position and size of doors, windows, appliances and other features are approximate.