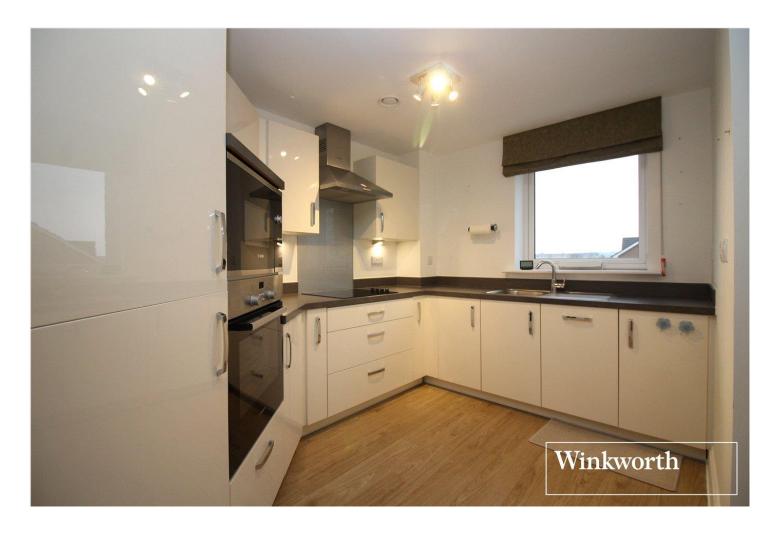

The bright and well-proportioned accommodation totals circa 900 Square feet and comprises of a dual aspect double reception with Southerly, rear facing private balcony, open plan fitted kitchen, two Southerly facing double bedrooms, large wet room with walk-in shower and a guest cloakroom.