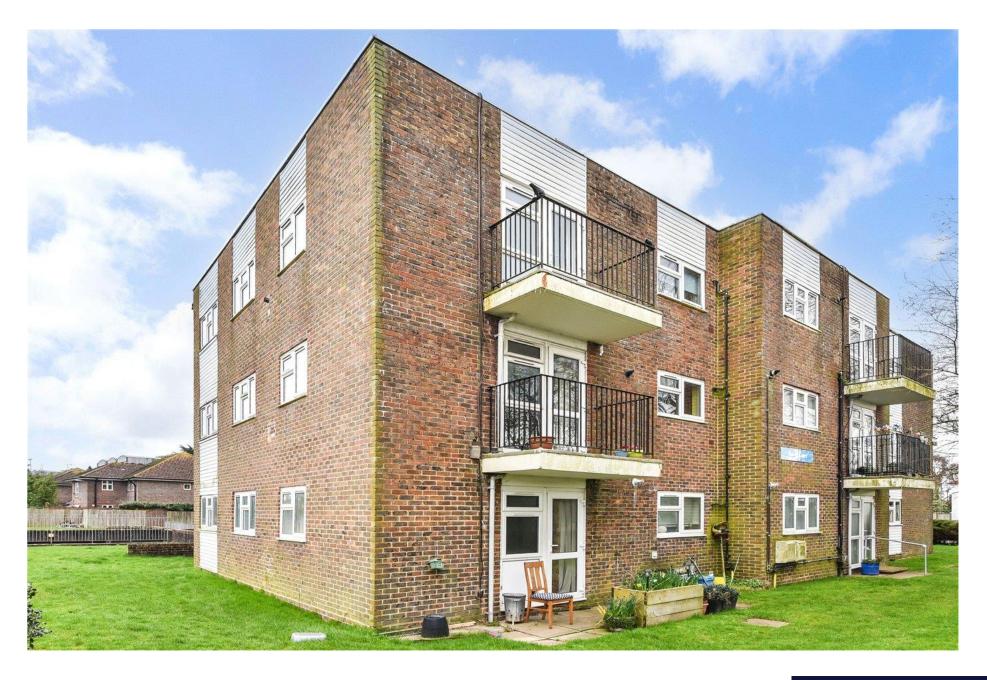

## MERLIN COURT, WORTHING

Winkworth Worthing offer to market this CHAIN FREE purpose built two bedroom apartment complete with its own balcony. Situated on the first floor, the property boasts a spacious lounge with plenty of room for seating as well as a dining table. This dual aspect lounge is light and bright and offers direct access to the West facing balcony. The kitchen offers a range of wall and base units with built in oven, hob and extractor fan as well as under counter space for appliances. Both bedrooms are well appointed doubles. The shower room is modern with a double walk-in shower, wash basin, and w.c. This property offers the additional benefit of a rather large cupboard which would be excellent for storage of any bulky items.

Additional features include an allocated off road parking space and low service charges.