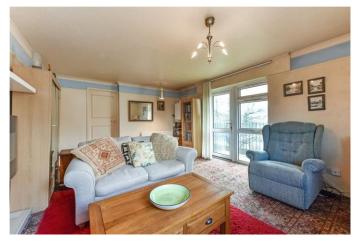

## MERLIN COURT, WORTHING

Winkworth Worthing offer to market this CHAIN FREE purpose built two bedroom apartment complete with its own balcony. Situated on the first floor, the property boasts a spacious lounge with plenty of room for seating as well as a dining table. This dual aspect lounge is light and bright and offers direct access to the West facing balcony. The kitchen offers a range of wall and base units with built in oven, hob and extractor fan as well as under counter space for appliances. Both bedrooms are well appointed doubles. The shower room is modern with a double walk-in shower, wash basin, and w.c. This property offers the additional benefit of a rather large cupboard which would be excellent for storage of any bulky items.