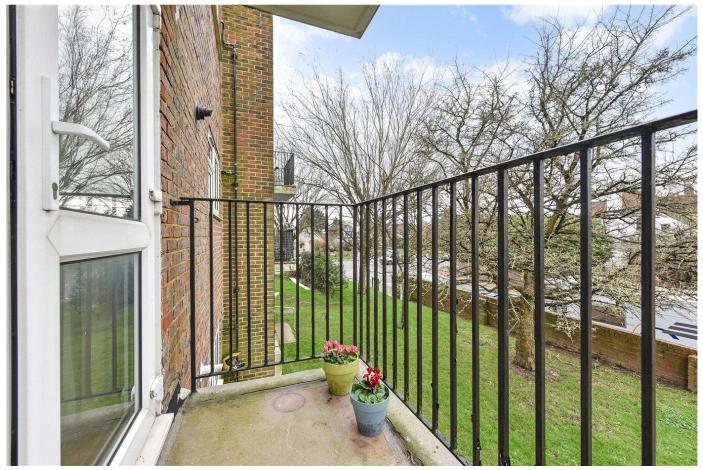

## MERLIN COURT, WORTHING

Winkworth Worthing offer to market this CHAIN FREE purpose built two bedroom apartment complete with its own balcony. Situated on the first floor, the property boasts a spacious lounge with plenty of room for seating as well as a dining table. This dual aspect lounge is light and bright and offers direct access to the West facing balcony. The kitchen offers a range of wall and base units with built in oven, hob and extractor fan as well as under counter space for appliances. Both bedrooms are well appointed doubles. The shower room is modern with a double walk-in shower, wash basin, and w.c. This property offers the additional benefit of a rather large cupboard which would be excellent for storage of any bulky items.