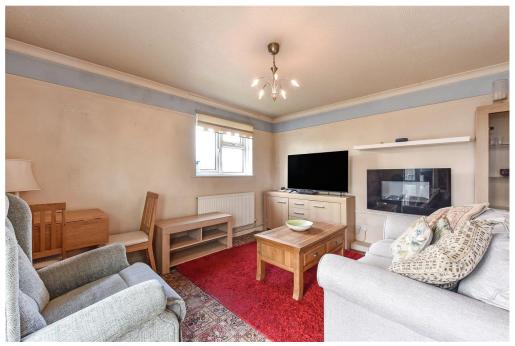

## MERLIN COURT, WORTHING

Winkworth Worthing offer to market this CHAIN FREE purpose built two bedroom apartment complete with its own balcony. Situated on the first floor, the property boasts a spacious lounge with plenty of room for seating as well as a dining table. This dual aspect lounge is light and bright and offers direct access to the West facing balcony. The kitchen offers a range of wall and base units with built in oven, hob and extractor fan as well as under counter space for appliances. Both bedrooms are well appointed doubles. The shower room is modern with a double walk-in shower, wash basin, and w.c. This property offers the additional benefit of a rather large cupboard which would be excellent for storage of any bulky items.