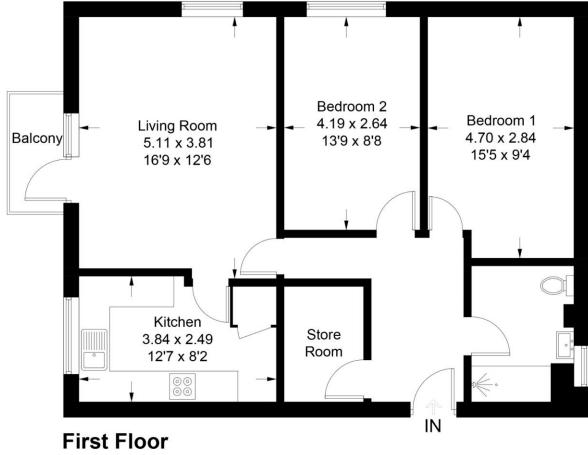

## 19 Merlin Court, 106-116 Littlehampton Road, BN13 1RQ

Approximate Gross Internal Area = 72.6 sq m / 781 sq ft

## PRODUCED FOR WINKWORTH ESTATE AGENTS.

Whilst every attempt has been made to ensure the accuracy of the floorplan, measurements of doors, windows and rooms are approximate. These plans are for representation purposes only as defined by RICS Code of Measuring Practice and used a such by any prospective purchaser. Created by Emzo Marketing 2024.