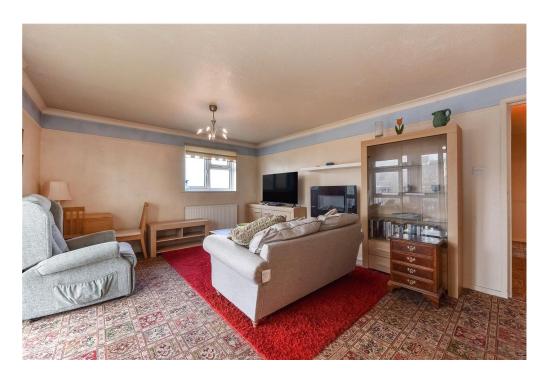

## MERLIN COURT, WORTHING

Winkworth Worthing offer to market this CHAIN FREE purpose built two bedroom apartment complete with its own balcony. Situated on the first floor, the property boasts a spacious lounge with plenty of room for seating as well as a dining table. This dual aspect lounge is light and bright and offers direct access to the West facing balcony. The kitchen offers a range of wall and base units with built in oven, hob and extractor fan as well as under counter space for appliances. Both bedrooms are well appointed doubles. The shower room is modern with a double walk-in shower, wash basin, and w.c. This property offers the additional benefit of a rather large cupboard which would be excellent for storage of any bulky items.