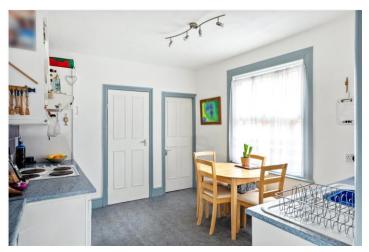

There are two bedrooms, both benefiting from double-glazed windows. The master bedroom boasts laminate flooring, while the second bedroom is carpeted for added comfort.

The kitchen is bright and airy, with a large double-glazed window, vinyl flooring, a range of wall and base units, integrated appliances, and a tiled splashback. Adjacent to the kitchen is the bathroom, which includes a white three-piece suite, tiled splashback, and vinyl flooring. From the kitchen, a door leads to the rear garden—a lovely outdoor space perfect for relaxing or entertaining.