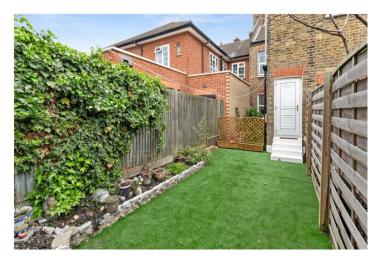

There are two bedrooms, both benefiting from double-glazed windows. The master bedroom boasts laminate flooring, while the second bedroom is carpeted for added comfort.

The kitchen is bright and airy, with a large double-glazed window, vinyl flooring, a range of wall and base units, integrated appliances, and a tiled splashback. Adjacent to the kitchen is the bathroom, which includes a white three-piece suite, tiled splashback, and vinyl flooring. From the kitchen, a door leads to the rear garden—a lovely outdoor space perfect for relaxing or entertaining.