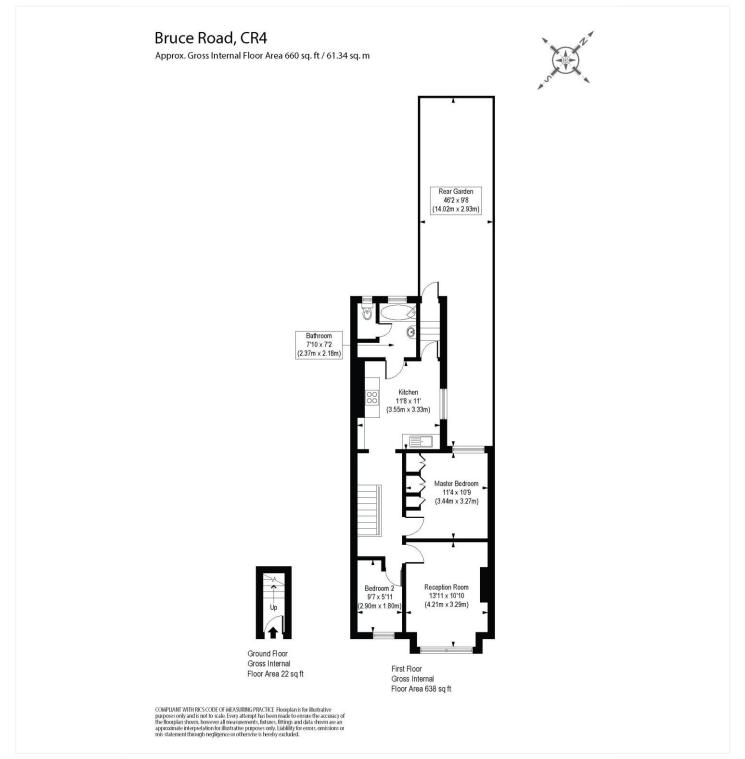

Merton Council Tax Band: C

This floorplan is for illustration purposes only and is not to scale. The position and size of doors, windows, appliances and other features are approximate.

Tenure: Freehold