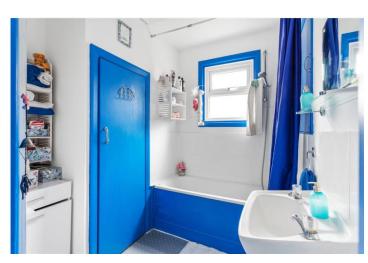

There are two bedrooms, both benefiting from double-glazed windows. The master bedroom boasts laminate flooring, while the second bedroom is carpeted for added comfort.

The kitchen is bright and airy, with a large double-glazed window, vinyl flooring, a range of wall and base units, integrated appliances, and a tiled splashback. Adjacent to the kitchen is the bathroom, which includes a white three-piece suite, tiled splashback, and vinyl flooring. From the kitchen, a door leads to the rear garden—a lovely outdoor space perfect for relaxing or entertaining.