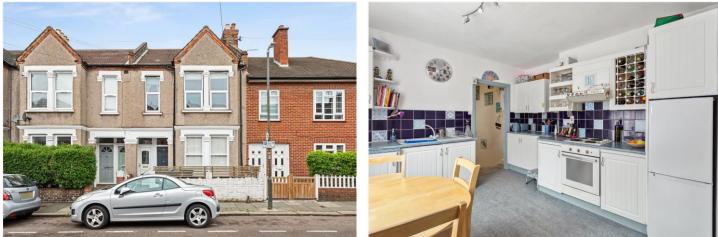

There are two bedrooms, both benefiting from double-glazed windows. The master bedroom boasts laminate flooring, while the second bedroom is carpeted for added comfort.

The kitchen is bright and airy, with a large double-glazed window, vinyl flooring, a range of wall and base units, integrated appliances, and a tiled splashback. Adjacent to the kitchen is the bathroom, which includes a white three-piece suite, tiled splashback, and vinyl flooring. From the kitchen, a door leads to the rear garden—a lovely outdoor space perfect for relaxing or entertaining.

Bruce Road, is a popular residential street within the London Borough of Merton. The area is known for its vibrant community atmosphere and is well-suited to both families and professionals. It benefits from excellent transport links, with nearby access to Tooting railway station (0.2 miles), as well as Tooting
Broadway (0.9 miles) and Colliers Wood (0.9 miles) Underground stations, offering convenient connections into central London.