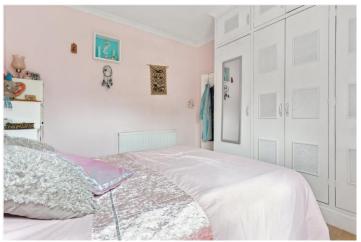

There are two bedrooms, both benefiting from double-glazed windows. The master bedroom boasts laminate flooring, while the second bedroom is carpeted for added comfort.

The kitchen is bright and airy, with a large double-glazed window, vinyl flooring, a range of wall and base units, integrated appliances, and a tiled splashback. Adjacent to the kitchen is the bathroom, which includes a white three-piece suite, tiled splashback, and vinyl flooring. From the kitchen, a door leads to the rear garden—a lovely outdoor space perfect for relaxing or entertaining.