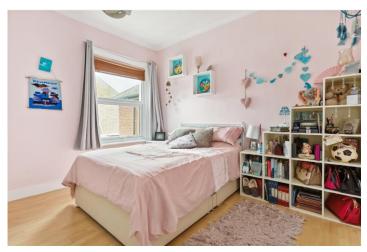

There are two bedrooms, both benefiting from double-glazed windows. The master bedroom boasts laminate flooring, while the second bedroom is carpeted for added comfort.

The kitchen is bright and airy, with a large double-glazed window, vinyl flooring, a range of wall and base units, integrated appliances, and a tiled splashback. Adjacent to the kitchen is the bathroom, which includes a white three-piece suite, tiled splashback, and vinyl flooring. From the kitchen, a door leads to the rear garden—a lovely outdoor space perfect for relaxing or entertaining.