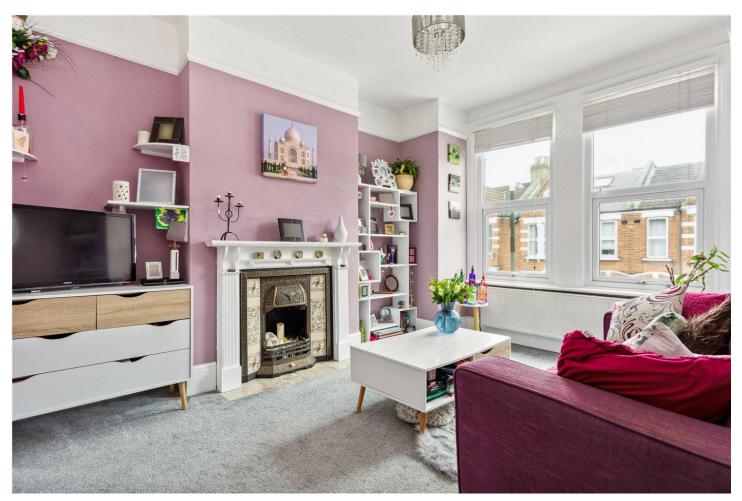

#### **DESCRIPTION:**

This well-presented two-bedroom first-floor maisonette offers a bright and spacious reception room, featuring large double-glazed windows, a charming fireplace, and fitted carpets.