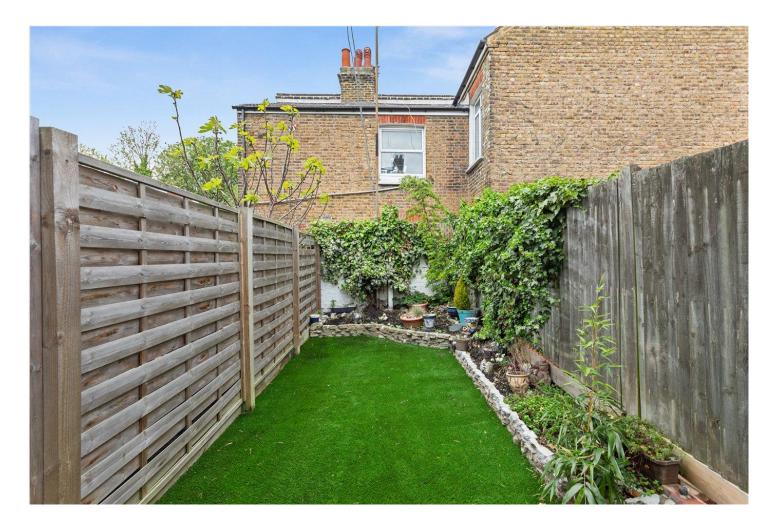

There are two bedrooms, both benefiting from double-glazed windows. The master bedroom boasts laminate flooring, while the second bedroom is carpeted for added comfort.

The kitchen is bright and airy, with a large double-glazed window, vinyl flooring, a range of wall and base units, integrated appliances, and a tiled splashback. Adjacent to the kitchen is the bathroom, which includes a white three-piece suite, tiled splashback, and vinyl flooring. From the kitchen, a door leads to the rear garden—a lovely outdoor space perfect for relaxing or entertaining.