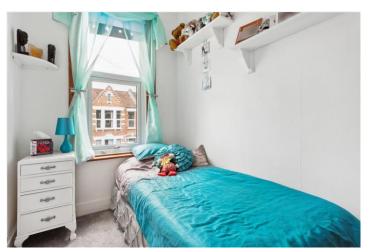

There are two bedrooms, both benefiting from double-glazed windows. The master bedroom boasts laminate flooring, while the second bedroom is carpeted for added comfort.

The kitchen is bright and airy, with a large double-glazed window, vinyl flooring, a range of wall and base units, integrated appliances, and a tiled splashback. Adjacent to the kitchen is the bathroom, which includes a white three-piece suite, tiled splashback, and vinyl flooring. From the kitchen, a door leads to the rear garden—a lovely outdoor space perfect for relaxing or entertaining.