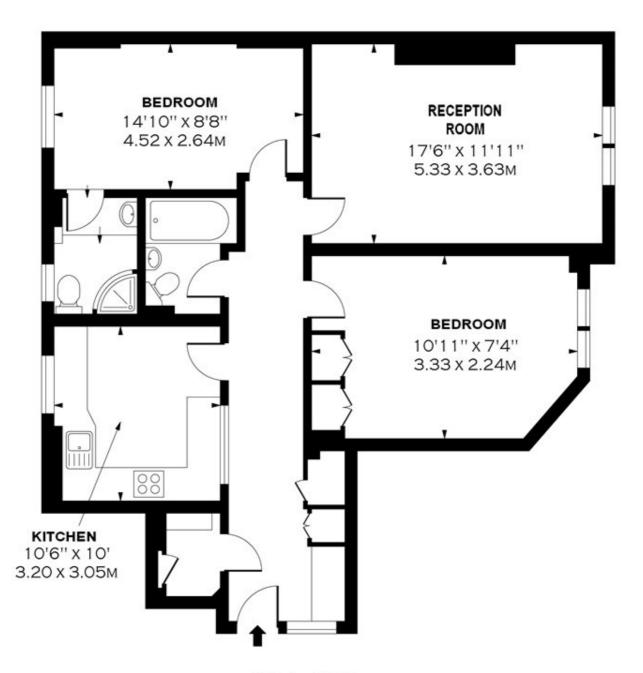

## GROVE COURT, GROVE END ROAD, NW8

## **Third Floor**

APPROX GROSS INTERNAL AREA 898 Sq Ft - 83.42 Sq M

FOR ILLUSTRATION PURPOSES ONLY - NOT TO SCALE FLOOR PLAN BY WWW.BPMMEDIAGROUP.COM REF: No. P52350

Tenancy Deposit: £3,875.00

Holding Deposit: 1 weeks rent where the rent is up to £100,000 per annum, 2 weeks rent where the rent is over £100,000 per annum