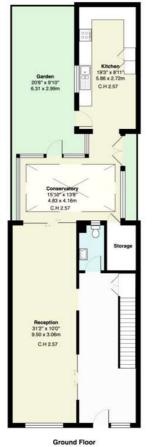

Five Bedrooms | Three Bathrooms (Two En-Suites) | Guest Cloakroom | Double Reception Room | Fitted Kitchen | Conservatory | Garage | Private Patio Garden

for every step...

First Floor

Middle Field NW8

Total Gross Area: 2559 ft² ... 237.8 m² (excluding, eaves storage) C.H : Ceiling Height