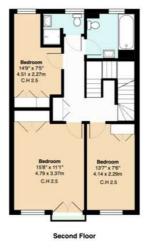

Five Bedrooms | Three Bathrooms (Two En-Suites) | Guest Cloakroom | Double Reception Room | Fitted Kitchen | Conservatory | Garage | Private Patio Garden

for every step...

First Floor

Middle Field NW8

Total Gross Area: 2559 ft² ... 237.8 m² (excluding, eaves storage) C.H : Ceiling Height