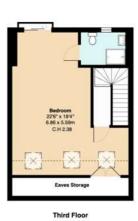

Five Bedrooms | Three Bathrooms (Two En-Suites) | Guest Cloakroom | Double Reception Room | Fitted Kitchen | Conservatory | Garage | Private Patio Garden

for every step...

First Floor

Middle Field NW8

Total Gross Area: 2559 ft² ... 237.8 m² (excluding, eaves storage) C.H : Ceiling Height