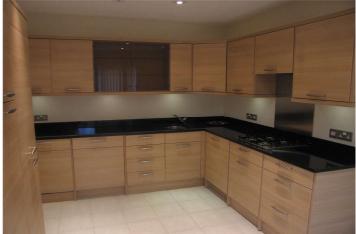

Five Bedrooms | Three Bathrooms (Two En-Suites) | Guest Cloakroom | Double Reception Room | Fitted Kitchen | Conservatory | Garage | Private Patio Garden

for every step...

First Floor

Middle Field NW8

Total Gross Area: 2559 ft² ... 237.8 m² (excluding, eaves storage) C.H : Ceiling Height