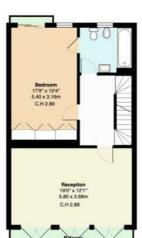

Five Bedrooms | Three Bathrooms (Two En-Suites) | Guest Cloakroom | Double Reception Room | Fitted Kitchen | Conservatory | Garage | Private Patio Garden

for every step...

First Floor

Middle Field NW8

Total Gross Area: 2559 ft² ... 237.8 m² (excluding, eaves storage) C.H : Ceiling Height