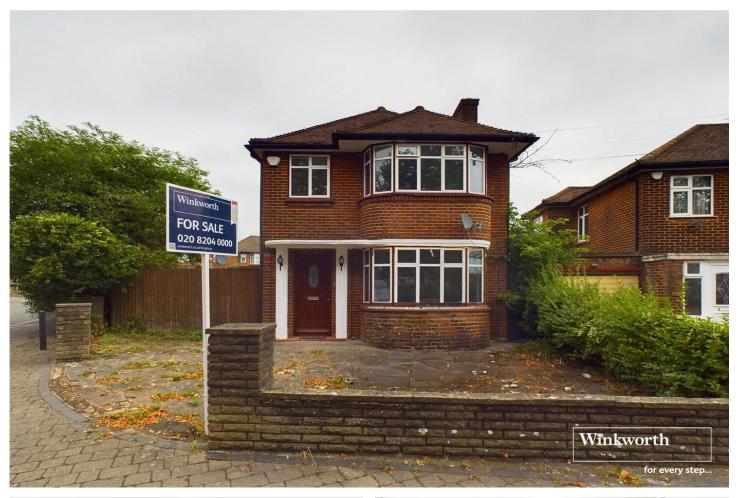

BEVERLEY DRIVE, EDGWARE, MIDDLESEX, HA8 **£795,000 FREEHOLD** 

## THREE BEDROOM DETACHED HOUSE

Kingsbury | 020 8204 0000 | kingsbury@winkworth.co.uk

for every step...

Beautifully positioned within the sought-after Beverley Drive Estate, this detached corner plot house presents a unique opportunity to create your dream home. Currently a blank canvas, the property awaits it's new family's personal touch to transform its layout into a tailored living space. The house features two versatile reception rooms, offering flexible options for family living and entertaining, a simplistic kitchen, three well-sized bedrooms, and a modern shower room. Externally, the property benefits from a garage for all your storage needs, off-street parking to the front, and a large rear garden. The generous plot size also provides fantastic scope for extension (STPP), allowing you to further enhance and expand the property. Conveniently located close to the transport links and amenities of Queensbury and Edgware, this property offers both potential and practicality. An internal viewing is highly recommended to appreciate the possibilities and envision your future in this desirable location.