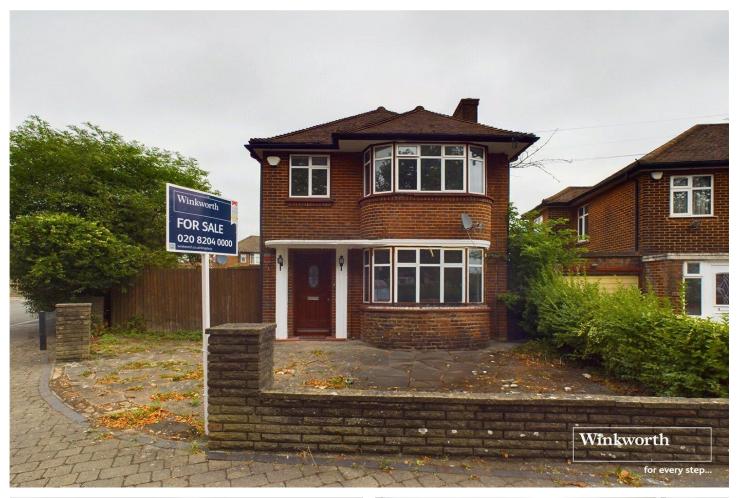

BEVERLEY DRIVE, EDGWARE, MIDDLESEX, HA8
OIEO £700,000 FREEHOLD

## THREE BEDROOM DETACHED HOUSE

Kingsbury | 020 8204 0000 | kingsbury@winkworth.co.uk

for every step...

Beautifully positioned within the sought-after Beverley Drive Estate, this detached corner plot house presents a unique opportunity to create your dream home. Currently a blank canvas, the property awaits it's new family's personal touch to transform its layout into a tailored living space. The house features two versatile reception rooms, offering flexible options for family living and entertaining, a simplistic kitchen, three well-sized bedrooms, and a modern shower room. Externally, the property benefits from a garage for all your storage needs, off-street parking to the front, and a large rear garden. The generous plot size also provides fantastic scope for extension (STPP), allowing you to further enhance and expand the property. Conveniently located close to the transport links and amenities of Queensbury and Edgware, this property offers both potential and practicality. An internal viewing is highly recommended to appreciate the possibilities and envision your future in this desirable location.