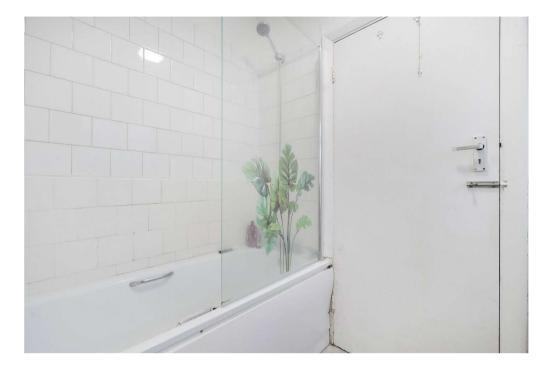

Double Bedroom – Well-proportioned with a free-standing wardrobe

Bathroom – Full-sized with a bath and shower

Double-Glazed Windows – Ensuring warmth and sound insulation

Ample Storage – Convenient built-in storage throughout the hallway