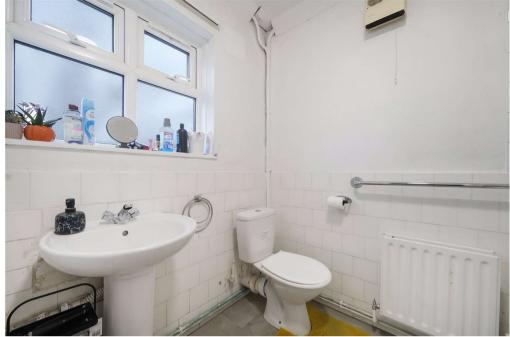

Double Bedroom – Well-proportioned with a free-standing wardrobe

Bathroom – Full-sized with a bath and shower

Double-Glazed Windows – Ensuring warmth and sound insulation

Ample Storage – Convenient built-in storage throughout the hallway