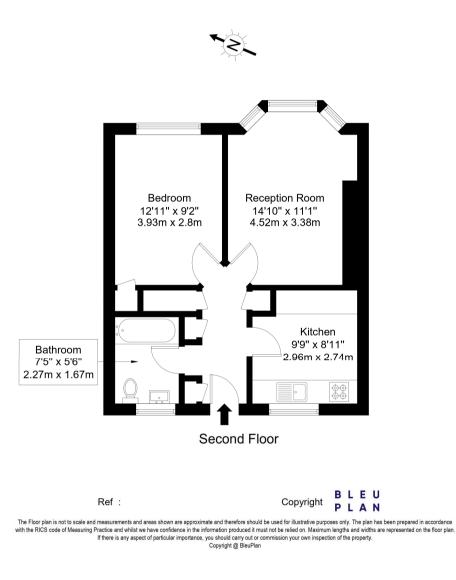

## Morden Hall Road, SM4 5JF

Approx Gross Internal Area = 45.7 sq m / 492 sq ft