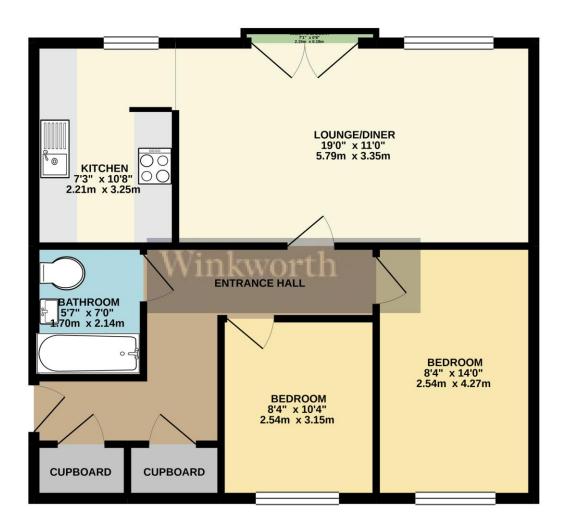

# SECOND FLOOR 646 sq.ft. (60.0 sq.m.) approx.

TOTAL FLOOR AREA: 646 sq.ft. (60.0 sq.m.) approx.

Whilst every attempt has been made to ensure the accuracy of the floorplan contained here, measurement of doors, windows, crooms and any other items are approximate and no responsibility is taken for any error, omission or mis-statement. This plan is for illustrative purposes only and should be used as such by any prospective purchaser. The services, systems and appliances shown have not been tested and no guarante as to their operability or efficiency can be given.

This floorplan is for illustration purposes only and is not to scale. The position and size of doors, windows, appliances and other features are approximate.

Energy Efficiency Rating

Current Potential

(R90) A