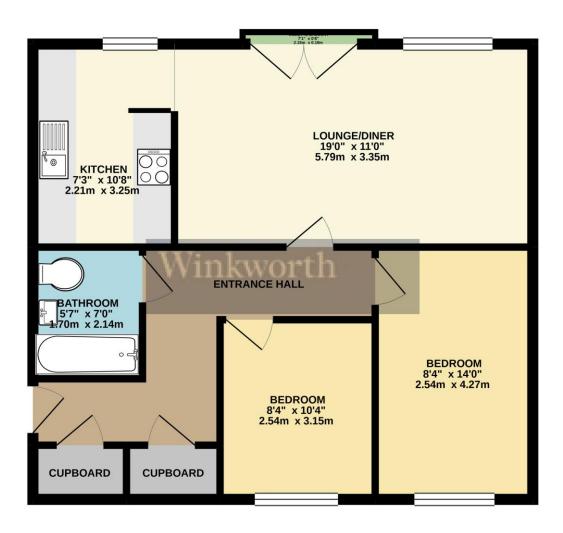

# SECOND FLOOR 646 sq.ft. (60.0 sq.m.) approx.

TOTAL FLOOR AREA: 646 sq.ft. (60.0 sq.m.) approx.

Whilst every attempt has been made to ensure the accuracy of the floorplan contained here, measurement of doors, windows, crooms and any other items are approximate and no responsibility is taken for any error, omission or mis-statement. This plan is for illustrative purposes only and should be used as such by any prospective purchaser. The services, systems and appliances shown have not been tested and no guarante as to their operability or efficiency can be given.

This floorplan is for illustration purposes only and is not to scale. The position and size of doors, windows, appliances and other features are approximate.

Energy Efficiency Rating

Current Potential

(R90) A