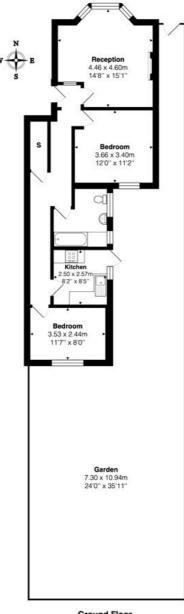

Council tax - (Band D)

Ward - Kensal Green

Furnished – Please speak to the team who can provide a list. with the below

**Ground Floor** 

Total Area: 68.3 m<sup>2</sup> ... 735 ft<sup>2</sup> (excluding garden)

This floorplan is for illustration purposes only and is not to scale. The position and size of doors, windows, appliances and other features are approximate.

England, Scotland & Wales

Deposit: 5 weeks rent