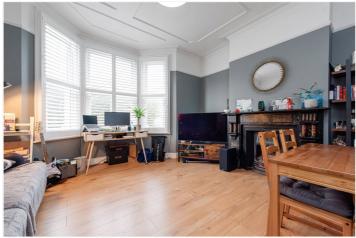

Comprising of two spacious double bedrooms, good size fully tiled bathroom, a separate kitchen fully fitted with a dishwasher, washing machine, sleek double fridge and microwave.

To the front of the property there is a spacious reception offered with wooden flooring and a feature fireplace.