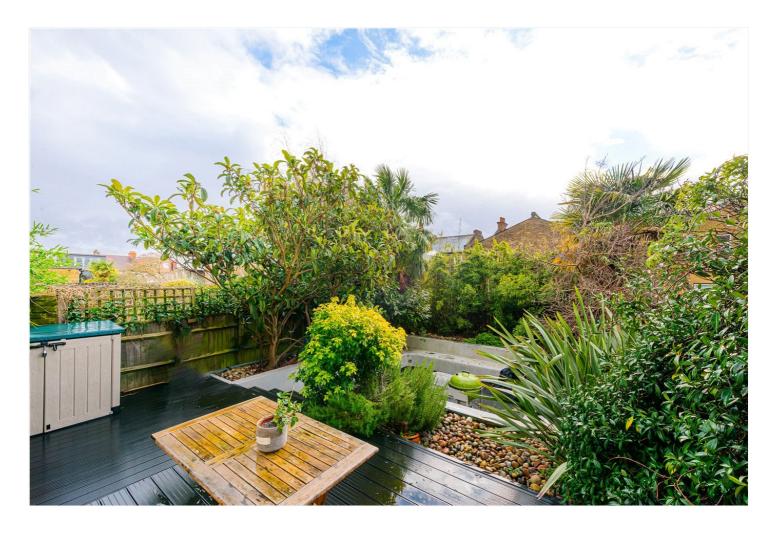

A spectacular feature of this property is the south facing private garden, with sunk seating and composite decking as well as the added benefit of access through the side ally from the front of the property.