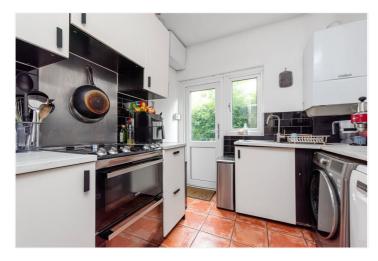

Comprising of two spacious double bedrooms, good size fully tiled bathroom, a separate kitchen fully fitted with a dishwasher, washing machine, sleek double fridge and microwave.

To the front of the property there is a spacious reception offered with wooden flooring and a feature fireplace.