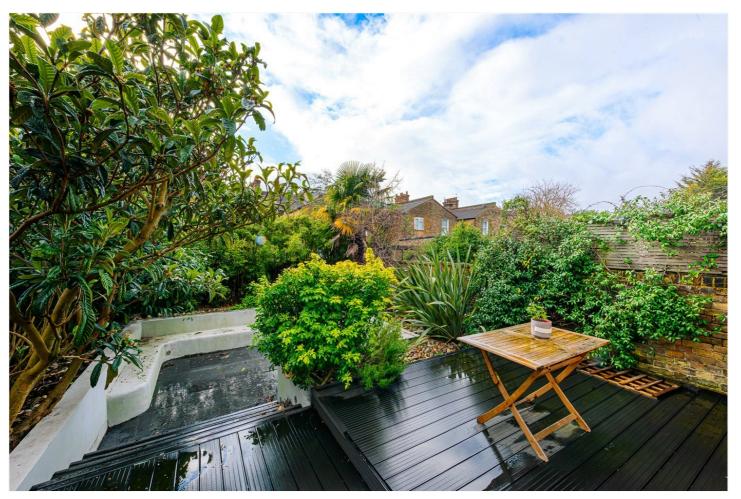

A spectacular feature of this property is the south facing private garden, with sunk seating and composite decking as well as the added benefit of access through the side ally from the front of the property.