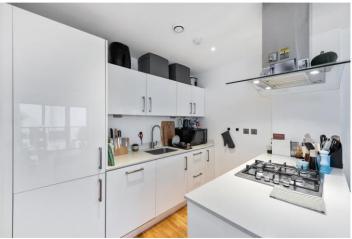

The apartment features a generously sized double bedroom with ample built-in wardrobes, a pristine bathroom suite with an over-bath shower, a spacious living area opening onto a private balcony, and a modern open-plan kitchen complete with integrated appliances.