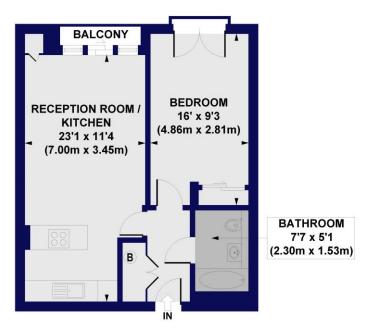

## Alpha Court, Calvin Street, E1 Approx. Gross Internal Floor Area 505 sq. ft / 46.87 sq. m

**SECOND FLOOR** 

All measurements of walls, doors, windows, fittings and appliances, including their size and location, are shown as standard sizes and do not constitute any warranty or representation by the seller, their agent or CP Creative. Any intending purchaser must satisfy himself by inspection otherwise as to the correctness of the information contained in these plar filts plan is for illustrative purposes only and should be used as such by any prospective purchasers.

Winkworth

This floorplan is for illustration purposes only and is not to scale. The position and size of doors, windows, appliances and other features are approximate.

Shoreditch | 020 7749 7650 | shoreditch@winkworth.co.uk