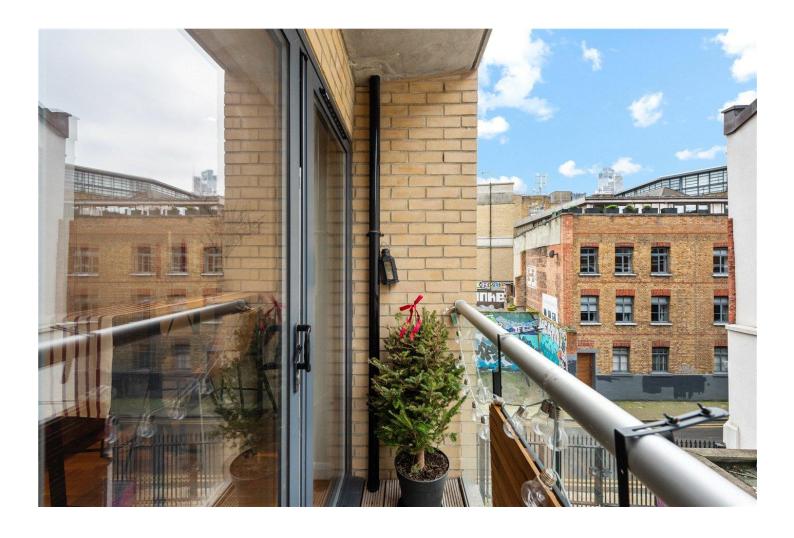

The apartment features a generously sized double bedroom with ample built-in wardrobes, a pristine bathroom suite with an over-bath shower, a spacious living area opening onto a private balcony, and a modern open-plan kitchen complete with integrated appliances.