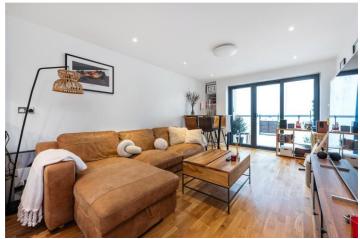

The apartment features a generously sized double bedroom with ample built-in wardrobes, a pristine bathroom suite with an over-bath shower, a spacious living area opening onto a private balcony, and a modern open-plan kitchen complete with integrated appliances.