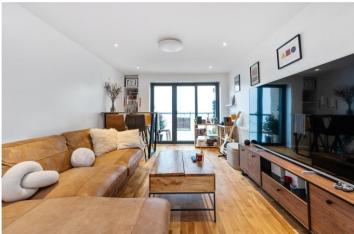

The apartment features a generously sized double bedroom with ample built-in wardrobes, a pristine bathroom suite with an over-bath shower, a spacious living area opening onto a private balcony, and a modern open-plan kitchen complete with integrated appliances.