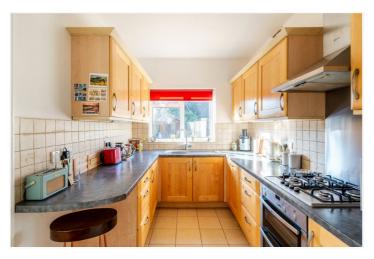

## **DESCRIPTION**

This substantial detached Victorian home offers an abundance of space, character, and versatility. This impressive home features a grand front reception room, a formal dining room, and a bright breakfast room leading to a separate, well-appointed kitchen. A utility room, basement storage, and ample built-in storage throughout enhance practicality.