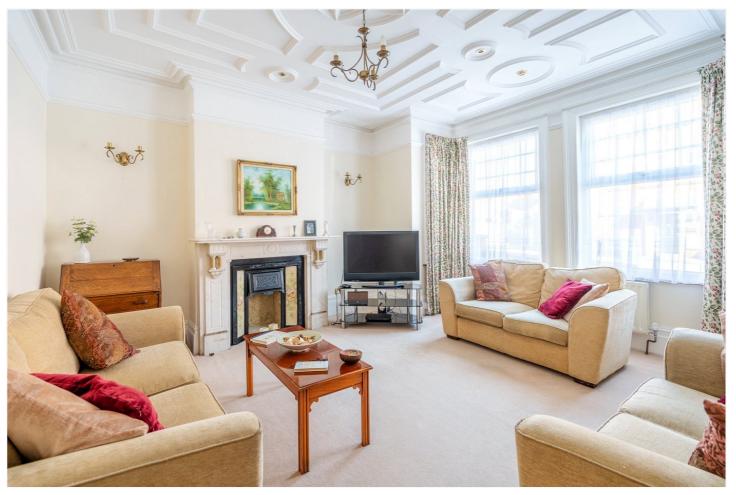

## **DESCRIPTION**

This substantial detached Victorian home offers an abundance of space, character, and versatility. This impressive home features a grand front reception room, a formal dining room, and a bright breakfast room leading to a separate, well-appointed kitchen. A utility room, basement storage, and ample built-in storage throughout enhance practicality.