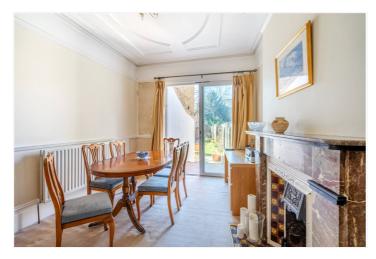

## **DESCRIPTION**

This substantial detached Victorian home offers an abundance of space, character, and versatility. This impressive home features a grand front reception room, a formal dining room, and a bright breakfast room leading to a separate, well-appointed kitchen. A utility room, basement storage, and ample built-in storage throughout enhance practicality.