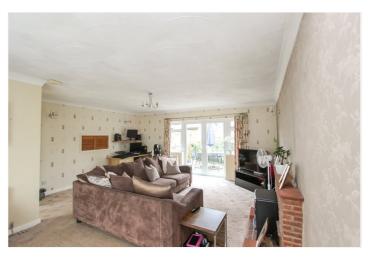

Call for a viewing.

Entrance door to: -

Entrance Hall: - Double glazed window to front. Stairs to first floor, radiator and storage cupboard.

Lounge: -19'74 x 17'68. Double glazed window to front and double open glazed doors to rear with windows to either side. Fireplace and radiator.