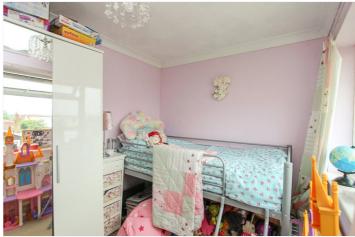

Bedroom: -12'24 x 12'34. Double glazed window to rear. Recess for wardrobes one wall and radiator.

Bedroom: - 11'42 x 8'12. Double glazed window to front. Radiator.

Bathroom: -6'58 x 6'53. Double glazed obscure window to side. White modern suite comprising of: -Panelled bath, low level wc and wash hand basin. Tiling to walls.