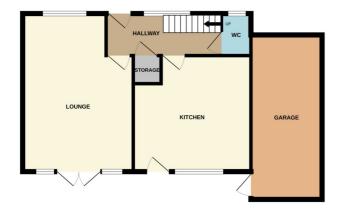

The property comprises of a good size lounge, kitchen and a ground floor cloakroom. To the first floor are three good size bedrooms and a modern bathroom. There is a driveway leading to a detached garage and a rear garden with a raise decked area.

Call for a viewing.

Entrance door to: -

Entrance Hall: - Double glazed window to front. Stairs to first floor, radiator and storage cupboard.

Lounge: -19'74 x 17'68. Double glazed window to front and double open glazed doors to rear with windows to either side. Fireplace and radiator.

Kitchen: -13'14 x 12'16. Double glazed window and door to rear. Range of working with base units below and matching eye-level units above. Oven and hob. Stainless steel sink unit and space for kitchen appliances.

Cloakroom: - Obscure double-glazed window to front. Low level wc and wash hand basin.

First Floor Landing: - Double glazed window to front.

Bedroom: -14'75 x 11'28. Double glazed window to rear. Range of wardrobes to one wall and radiator.

Exterior: -

Rear Garden: - Raised decking area leading to patio and lawn area. Access to garage.

Front Garden: - Drive leading to attached garage.

GROUND FLOOR 1ST FLOOR

Whilst every attempt has been made to ensure the accuracy of the floorplan contained here, measurements of doors, windows, rooms and any other items are approximate and no responsibility is taken for any error, omission or mis-statement. This plan is for litulistrative purposes only and should be used as such by any prospective purchaser. The services, systems and appliances shown have not been tested and no guarantee as to their content of the properties of the content of the properties of the content of the properties of the p