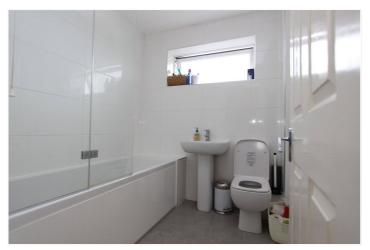

Bedroom: -12'24 x 12'34. Double glazed window to rear. Recess for wardrobes one wall and radiator.

Bedroom: - 11'42 x 8'12. Double glazed window to front. Radiator.

Bathroom: -6'58 x 6'53. Double glazed obscure window to side. White modern suite comprising of: -Panelled bath, low level wc and wash hand basin. Tiling to walls.