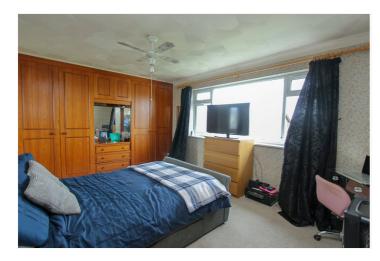

Call for a viewing.

Entrance door to: -

Entrance Hall: - Double glazed window to front. Stairs to first floor, radiator and storage cupboard.

Lounge: -19'74 x 17'68. Double glazed window to front and double open glazed doors to rear with windows to either side. Fireplace and radiator.

Bedroom: -12'24 x 12'34. Double glazed window to rear. Recess for wardrobes one wall and radiator.

Bedroom: - 11'42 x 8'12. Double glazed window to front. Radiator.

Bathroom: -6'58 x 6'53. Double glazed obscure window to side. White modern suite comprising of: -Panelled bath, low level wc and wash hand basin. Tiling to walls.