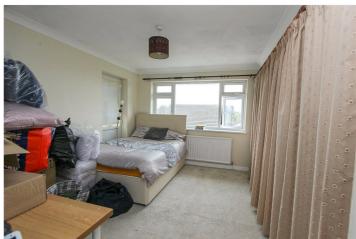

Bedroom: -12'24 x 12'34. Double glazed window to rear. Recess for wardrobes one wall and radiator.

Bedroom: - 11'42 x 8'12. Double glazed window to front. Radiator.

Bathroom: -6'58 x 6'53. Double glazed obscure window to side. White modern suite comprising of: -Panelled bath, low level wc and wash hand basin. Tiling to walls.