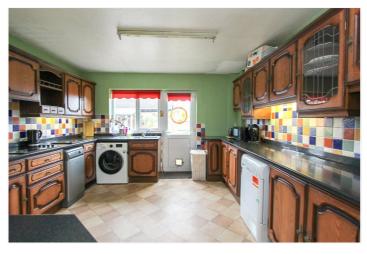

Kitchen: -13'14 x 12'16. Double glazed window and door to rear. Range of working with base units below and matching eye-level units above. Oven and hob. Stainless steel sink unit and space for kitchen appliances.