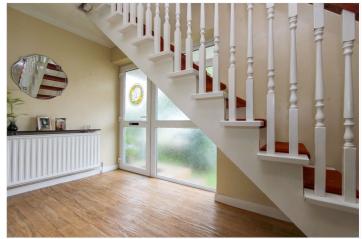

Call for a viewing.

Entrance door to: -

Entrance Hall: - Double glazed window to front. Stairs to first floor, radiator and storage cupboard.

Lounge: -19'74 x 17'68. Double glazed window to front and double open glazed doors to rear with windows to either side. Fireplace and radiator.