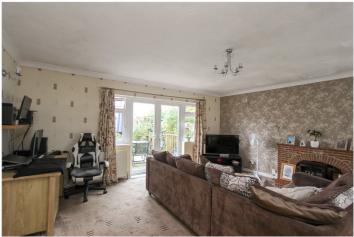

Call for a viewing.

Entrance door to: -

Entrance Hall: - Double glazed window to front. Stairs to first floor, radiator and storage cupboard.

Lounge: -19'74 x 17'68. Double glazed window to front and double open glazed doors to rear with windows to either side. Fireplace and radiator.