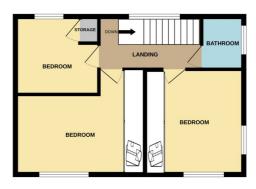

The property comprises of a good size lounge, kitchen and a ground floor cloakroom. To the first floor are three good size bedrooms and a modern bathroom. There is a driveway leading to a detached garage and a rear garden with a raise decked area.

Cloakroom: - Obscure double-glazed window to front. Low level wc and wash hand basin.

First Floor Landing: - Double glazed window to front.

Bedroom: -14'75 x 11'28. Double glazed window to rear. Range of wardrobes to one wall and radiator.

Bedroom: -12'24 x 12'34. Double glazed window to rear. Recess for wardrobes one wall and radiator.

Bedroom: - 11'42 x 8'12. Double glazed window to front. Radiator.

Bathroom: -6'58 x 6'53. Double glazed obscure window to side. White modern suite comprising of: -Panelled bath, low level wc and wash hand basin. Tiling to walls.