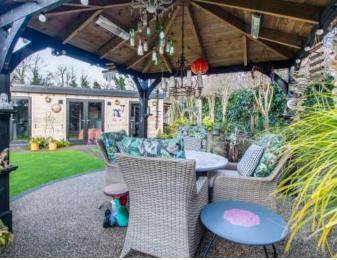

Positioned in a secure gated development, with a versatile layout that will suit a range of buyer's needs and direct access onto the Stour Valley Nature Reserve from a gate in your south facing garden! The garden has a large, covered pergola from the Kitchen/Diner bringing the outside in all year round, a fully insulated studio/outbuilding that comprises a large utility room, en-suite bedroom and a store for the garden, perfect for having guests to stay, an Airbnb or annexe accommodation.

Further benefits include a communal garage with eaves storage & EV car charging point, allocated parking and secure entry system.

Very Secluded South Facing Garden With Outdoor
Lighting & Two Areas For Al Fresco Dining & Entertaining
Gate Directly Onto River Stour Nature Reserve
Communal Garage With Eaves Storage & 7kw EV Charger
Integrated Kitchen With Range Cooker & Water Softener
Stunning Interior With Character Features
Rarely Available Property Close To Amenities
Aga Log Burner
External Self-Contained Airbnb Or Annexe
EPC C I Council Tax Band E