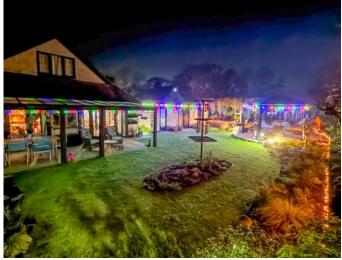

Positioned in a secure gated development, with a versatile layout that will suit a range of buyer's needs and direct access onto the Stour Valley Nature Reserve from a gate in your south facing garden! The garden has a large, covered pergola from the Kitchen/Diner bringing the outside in all year round, a fully insulated studio/outbuilding that comprises a large utility room, en-suite bedroom and a store for the garden, perfect for having guests to stay, an Airbnb or annexe accommodation.

Further benefits include a communal garage with eaves storage & EV car charging point, allocated parking and secure entry system.

Very Secluded South Facing Garden With Outdoor
Lighting & Two Areas For Al Fresco Dining & Entertaining
Gate Directly Onto River Stour Nature Reserve
Communal Garage With Eaves Storage & 7kw EV Charger
Integrated Kitchen With Range Cooker & Water Softener
Stunning Interior With Character Features
Rarely Available Property Close To Amenities
Aga Log Burner
External Self-Contained Airbnb Or Annexe
EPC C I Council Tax Band E