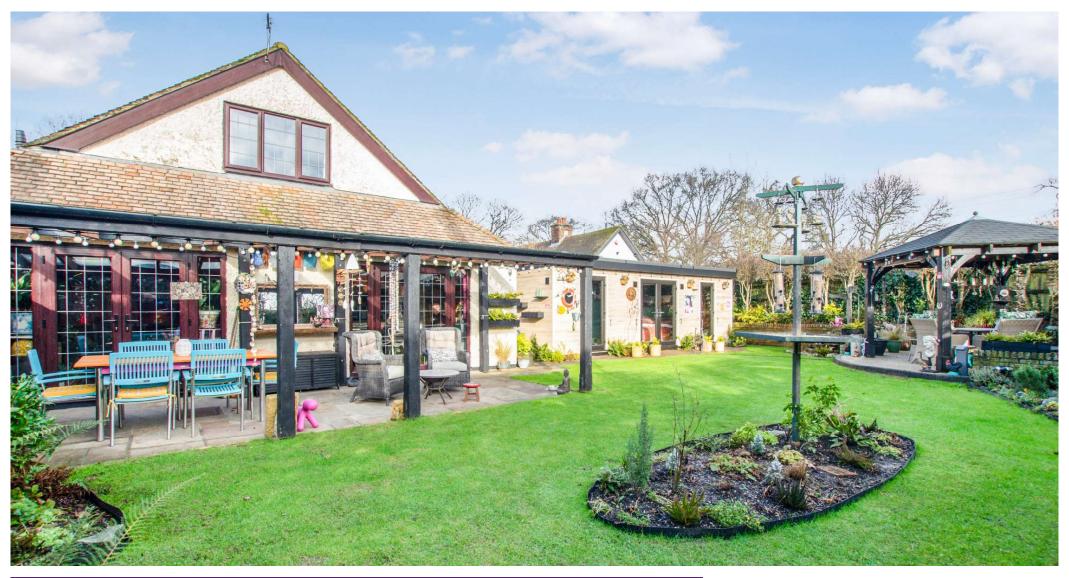

Positioned in a secure gated development, with a versatile layout that will suit a range of buyer's needs and direct access onto the Stour Valley Nature Reserve from a gate in your south facing garden! The garden has a large, covered pergola from the Kitchen/Diner bringing the outside in all year round, a fully insulated studio/outbuilding that comprises a large utility room, en-suite bedroom and a store for the garden, perfect for having guests to stay, an Airbnb or annexe accommodation.

Further benefits include a communal garage with eaves storage & EV car charging point, allocated parking and secure entry system.

Very Secluded South Facing Garden With Outdoor
Lighting & Two Areas For Al Fresco Dining & Entertaining
Gate Directly Onto River Stour Nature Reserve
Communal Garage With Eaves Storage & 7kw EV Charger
Integrated Kitchen With Range Cooker & Water Softener
Stunning Interior With Character Features
Rarely Available Property Close To Amenities
Aga Log Burner
External Self-Contained Airbnb Or Annexe
EPC C I Council Tax Band E