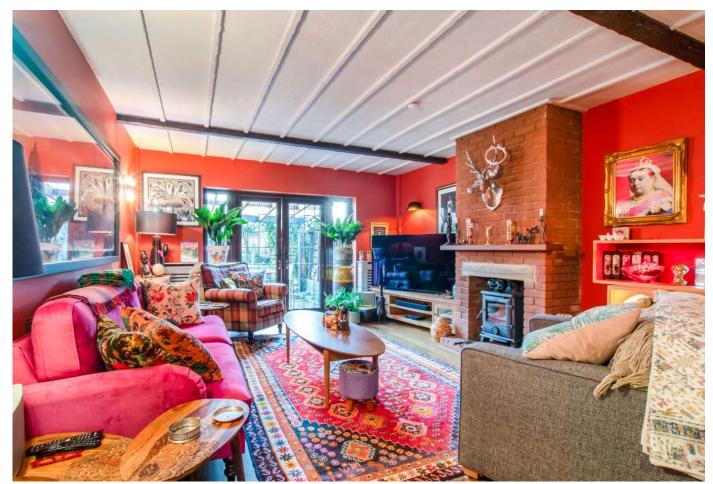

## GUIDE PRICE £575,000 FREEHOLD

Looking for a quiet haven in what feels like the countryside yet is just a short walk from local amenities? Well look no further!

This fabulous three bedroom, two bathroom house has to be seen to be truly appreciated. The current owners have lovingly re stored and modernised their home to perfection whilst retaining its character features.

Positioned in a secure gated development, with a versatile layout that will suit a range of buyer's needs and direct access onto the Stour Valley Nature Reserve from a gate in your south facing garden! The garden has a large, covered pergola from the Kitchen/Diner bringing the outside in all year round, a fully insulated studio/outbuilding that comprises a large utility room, en-suite bedroom and a store for the garden, perfect for having guests to stay, an Airbnb or annexe accommodation.

Further benefits include a communal garage with eaves storage & EV car charging point, allocated parking and secure entry system.

Very Secluded South Facing Garden With Outdoor
Lighting & Two Areas For Al Fresco Dining & Entertaining
Gate Directly Onto River Stour Nature Reserve
Communal Garage With Eaves Storage & 7kw EV Charger
Integrated Kitchen With Range Cooker & Water Softener
Stunning Interior With Character Features
Rarely Available Property Close To Amenities
Aga Log Burner
External Self-Contained Airbnb Or Annexe
EPC C I Council Tax Band E