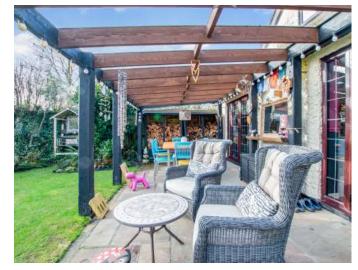

Positioned in a secure gated development, with a versatile layout that will suit a range of buyer's needs and direct access onto the Stour Valley Nature Reserve from a gate in your south facing garden! The garden has a large, covered pergola from the Kitchen/Diner bringing the outside in all year round, a fully insulated studio/outbuilding that comprises a large utility room, en-suite bedroom and a store for the garden, perfect for having guests to stay, an Airbnb or annexe accommodation.

Further benefits include a communal garage with eaves storage & EV car charging point, allocated parking and secure entry system.

Very Secluded South Facing Garden With Outdoor
Lighting & Two Areas For Al Fresco Dining & Entertaining
Gate Directly Onto River Stour Nature Reserve
Communal Garage With Eaves Storage & 7kw EV Charger
Integrated Kitchen With Range Cooker & Water Softener
Stunning Interior With Character Features
Rarely Available Property Close To Amenities
Aga Log Burner
External Self-Contained Airbnb Or Annexe
EPC C I Council Tax Band E