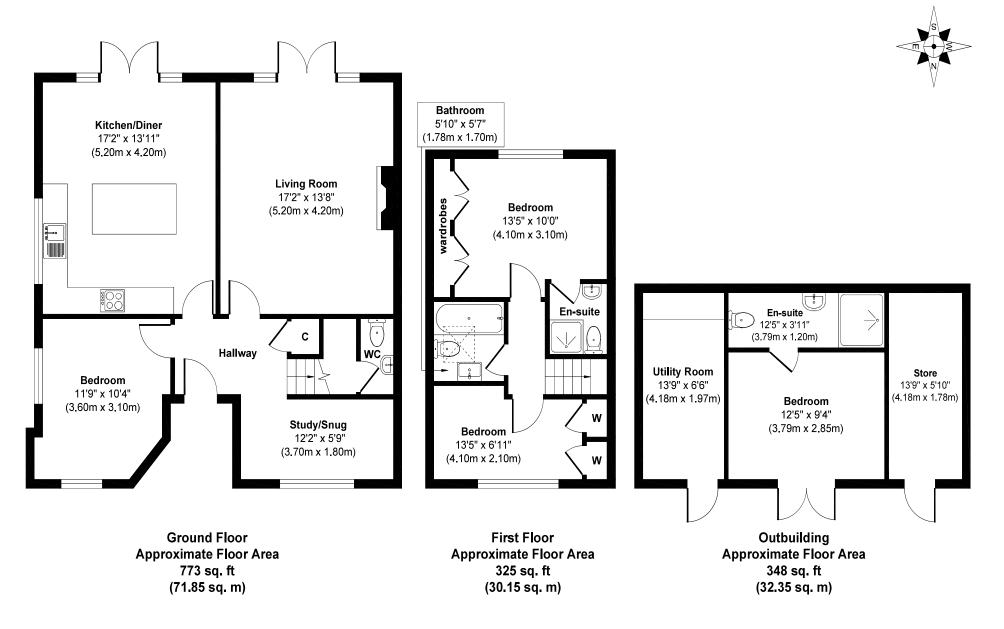

## **Water Lane Farm**

Approx. Gross Internal Floor Area 1446 sq. ft / 134.35 sq. m Illustration for identification purposes only, measurements approximate and not to scale.