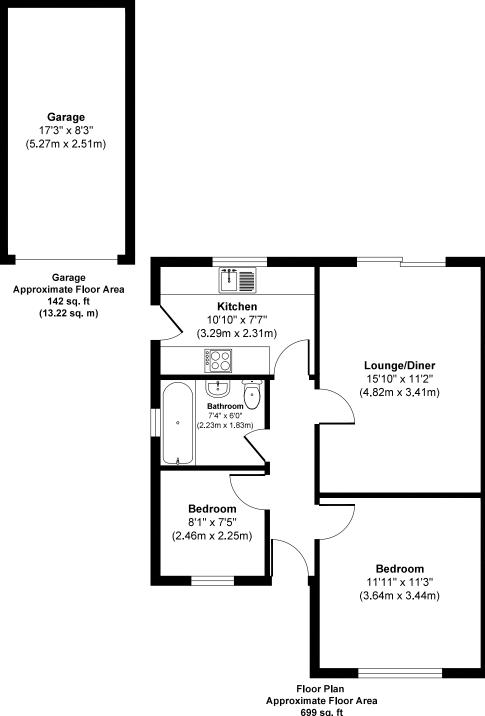

EPC C | Council Tax Band C

01202 434365 ferndown@winkworth.co.uk

699 sq. ft (65 sq. m)