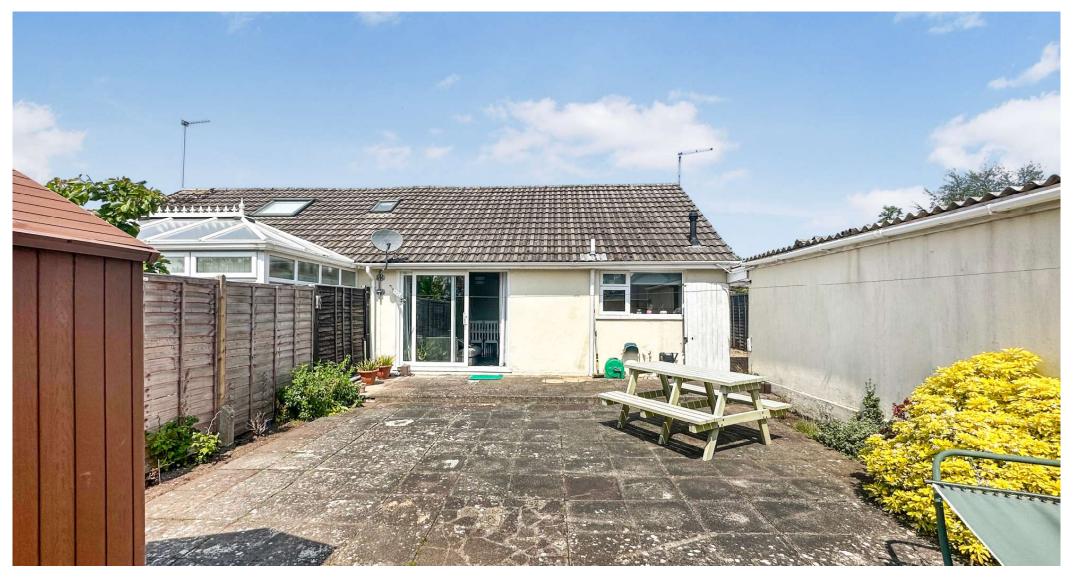

## GUIDE PRICE £325,000 FREEHOLD

This conveniently located and spacious two bedroom bungalow is positioned on a secluded south facing plot in this ever popular cul-de-sac location.

The property has been very well maintained throughout and features a modern kitchen and bathroom, externally there is a detached garage with light and power and a driveway with car port, further benefits include no onward chain.

Semi-Detached Bungalow
Two Bedrooms
Excellent Condition Throughout
Driveway With Carport
Detached Garage With Light & Power
Potential Investment Opportunity
South Facing Garden
No Onward Chain
Popular Cul De Sac Location
Ideal For Downsizers Or First Time Buyers