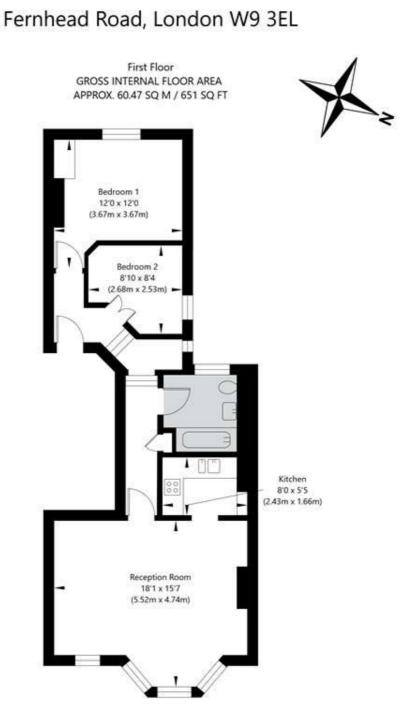

Two Bedrooms | Bathroom | Kitchen | Reception Room | Share of Freehold

for every step...

winkworth.co.uk/maida-vale

APPROXIMATE GROSS INTERNAL FLOOR AREA 60.47 SQ M / 651 SQ FT THIS FLOOR PLAN IS FOR ILLUSTRATIVE PURPOSES ONLY AND SHOULD BE USED FOR THIS PURPOSE BY PROSPECTIVE APPLICANTS AS ITS NOT TO SCALE.