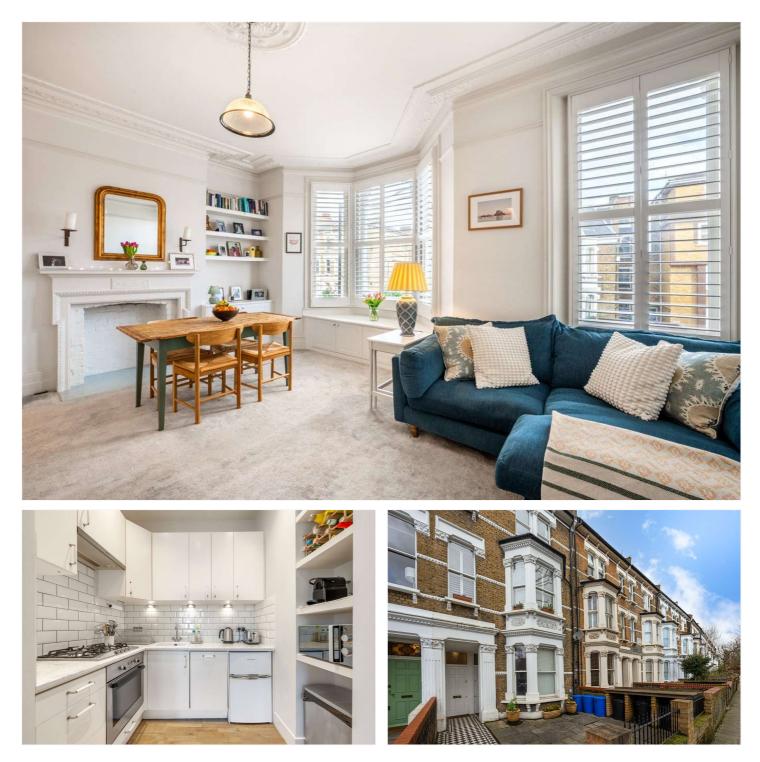

## FERNHEAD ROAD, MAIDA VALE, LONDON, W9 £600,000 SHARE OF FREEHOLD

We are delighted to offer this beautiful well-proportioned first floor two bedroom apartment, forming part of an attractive converted house located in the heart of this sought-after area. The apartment is ready for immediate occupation, in excellent condition and retains some wonderful attractive features including high ceilings, full-length sash windows offering a wealth of natural light and a large open plan kitchen / reception room. Fernhead Road is a tree lined residential location located 0.4 miles from Queens Park (Overground and Underground Station) and in between Queen Park and Paddington Recreational Ground. There are numerous boutique shops, eateries, located on the sought-after Salisbury Road and only one mile away from the famous Portobello Road.

Two Bedrooms | Bathroom | Kitchen | Reception Room | Share of Freehold

for every step...

winkworth.co.uk/maida-vale

APPROXIMATE GROSS INTERNAL FLOOR AREA 60.47 SQ M / 651 SQ FT THIS FLOOR PLAN IS FOR ILLUSTRATIVE PURPOSES ONLY AND SHOULD BE USED FOR THIS PURPOSE BY PROSPECTIVE APPLICANTS AS ITS NOT TO SCALE.