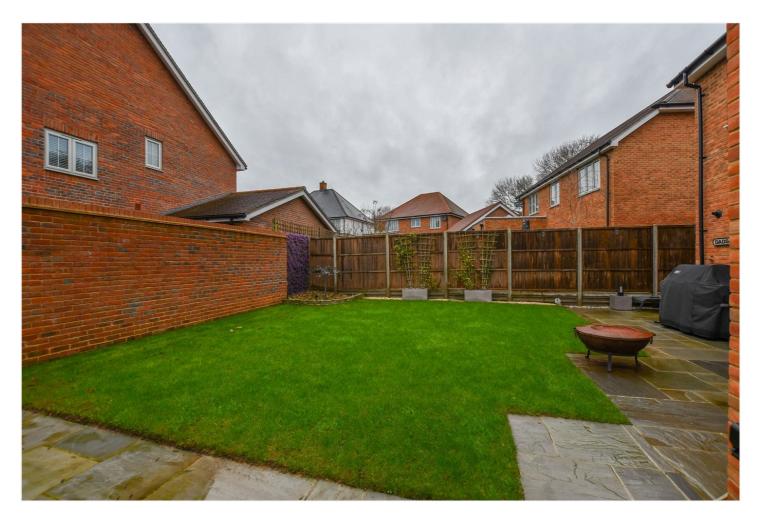

To the front of the property is an open plan garden with driveway parking leading to the integral garage. To the rear is a private enclosed garden with brick retaining wall and upgraded stone patio area with lawn beyond.