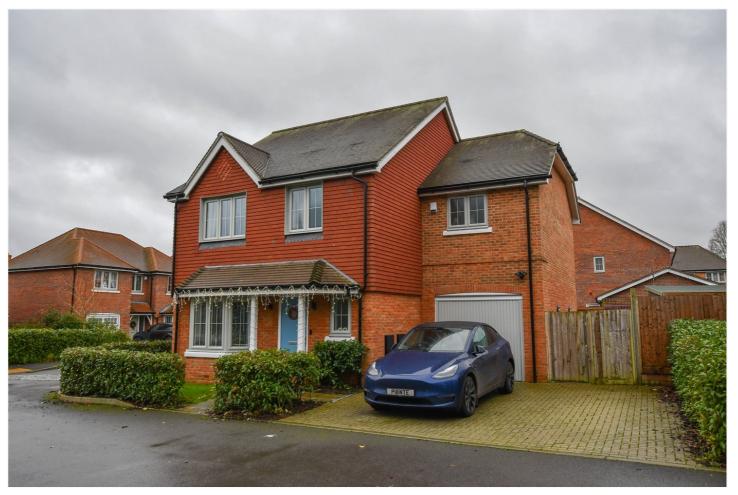

6 ST. LEGERS WAY, RISELEY, READING, HAMPSHIRE, RG7 1GH **£740,000** FREEHOLD

## A SOUGHT AFTER 4 BEDROOM DETACHED HOME ON THE BERKSHIRE/HAMPSHIRE BORDERS.

Winkworth

Wokingham | 01189 072777 | wokingham@winkworth.co.uk

for every step...

## **DESCRIPTION:**

This immaculate detached family home occupies a desirable setting on Dukes Meadow with an outlook to a wooded copse. Accommodation comprises reception hall, cloakroom, dual aspect living room, open plan triple aspect 'L' shaped kitchen/dining/family room, four genuine double bedrooms, two with luxury en suite facilities and built in wardrobes and a further well appointed family bathroom.

To the front of the property is an open plan garden with driveway parking leading to the integral garage. To the rear is a private enclosed garden with brick retaining wall and upgraded stone patio area with lawn beyond.