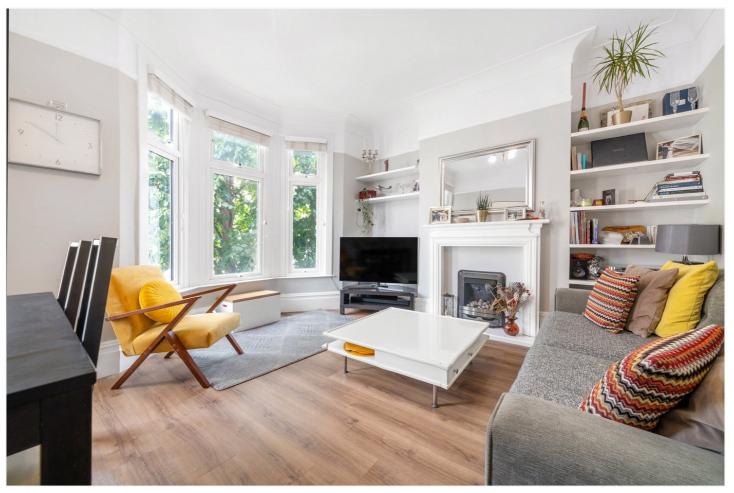

## **DESCRIPTION:**

Spanning two generously sized floors, the property features spacious interiors, stylish finishes, and an abundance of natural light. The flat includes two spacious double bedrooms, both offering ample space and large windows that fill the rooms with warmth and light. Additionally, there is a well-sized single bedroom, perfect for a child's room, home office, or quest bedroom. The contemporary kitchen is fully equipped with integrated appliances, sleek countertops, and plenty of cabinet space, making it ideal for both cooking and entertaining. The bright and airy living room serves as the heart of the home, boasting large windows that overlook the leafy Glengarry Road, providing a perfect setting for relaxation and dining. A stylish, well-appointed bathroom comes complete with high-quality fixtures, including a separate shower and bathtub. The split-level layout enhances the sense of space and privacy, with living areas and bedrooms thoughtfully distributed across two floors. Situated on a guiet, tree-lined street in East Dulwich, this property is just a short walk from the vibrant Lordship Lane, with its array of independent shops, cafes, and restaurants. The flat benefits from fantastic transport links, with East Dulwich station offering quick access to London Bridge, Denmark Hill station providing connections to the Overground, and a short bus ride to Brixton for the Underground. This flat is an ideal home for professionals, families, or investors looking to take advantage of the thriving East Dulwich property market. Viewings are highly recommended to appreciate everything this beautiful property has to offer.