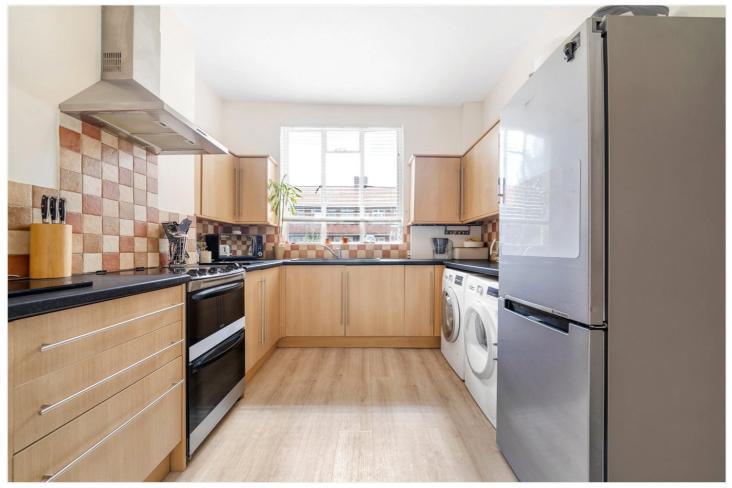

## **DESCRIPTION:**

Spanning two generously sized floors, the property features spacious interiors, stylish finishes, and an abundance of natural light. The flat includes two spacious double bedrooms, both offering ample space and large windows that fill the rooms with warmth and light. Additionally, there is a well-sized single bedroom, perfect for a child's room, home office, or quest bedroom. The contemporary kitchen is fully equipped with integrated appliances, sleek countertops, and plenty of cabinet space, making it ideal for both cooking and entertaining. The bright and airy living room serves as the heart of the home, boasting large windows that overlook the leafy Glengarry Road, providing a perfect setting for relaxation and dining. A stylish, well-appointed bathroom comes complete with high-quality fixtures, including a separate shower and bathtub. The split-level layout enhances the sense of space and privacy, with living areas and bedrooms thoughtfully distributed across two floors. Situated on a guiet, tree-lined street in East Dulwich, this property is just a short walk from the vibrant Lordship Lane, with its array of independent shops, cafes, and restaurants. The flat benefits from fantastic transport links, with East Dulwich station offering quick access to London Bridge, Denmark Hill station providing connections to the Overground, and a short bus ride to Brixton for the Underground. This flat is an ideal home for professionals, families, or investors looking to take advantage of the thriving East Dulwich property market. Viewings are highly recommended to appreciate everything this beautiful property has to offer.