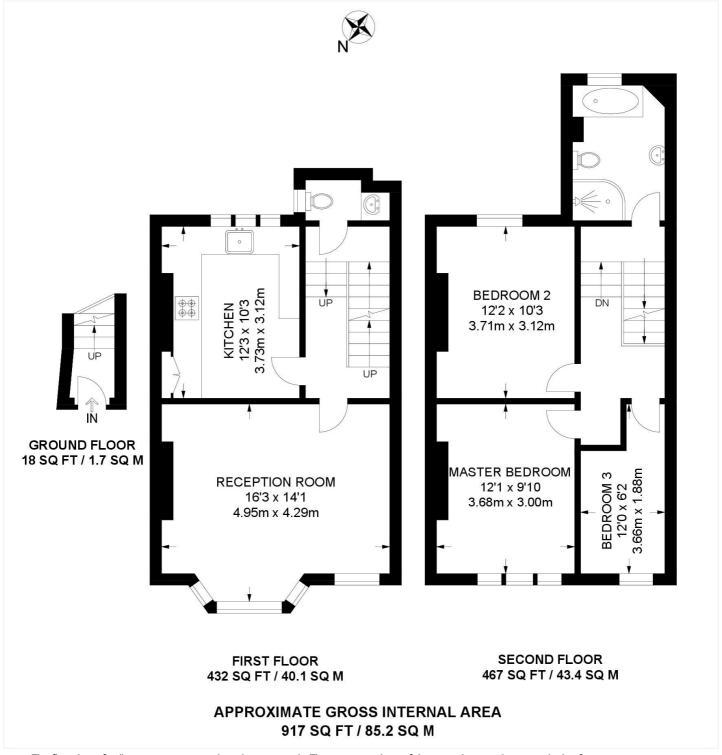

## **AT A GLANCE**

- Three Bedrooms
- Spacious Reception Room
- Contemporary Kitchen
- Modern Bathroom & Downstairs WC
- Split Level Flat
- Fantastic Location

This floorplan is for illustration purposes only and is not to scale. The position and size of doors, windows, appliances and other features are approximate.