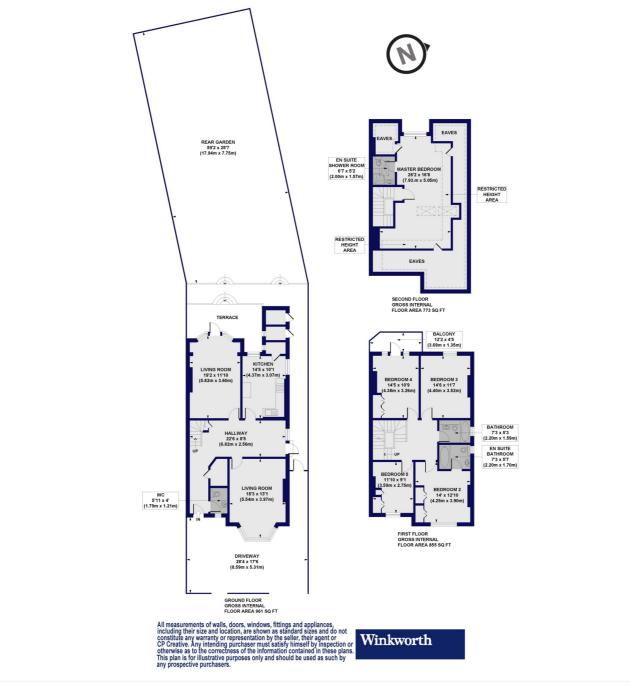

#### Holly Park Gardens, N3

Approx. Gross Internal Floor Area 2588 sq. ft / 240.45 sq. m (Including Restricted Height Area & Eaves) Approx. Gross Internal Floor Area 2165 sq. ft / 201.14 sq. m (Excluding Restricted Height Area & Eaves)

This floorplan is for illustration purposes only and is not to scale. The position and size of doors, windows, appliances and other features are approximate.

Tenure: Freehold

Council Tax Band: G