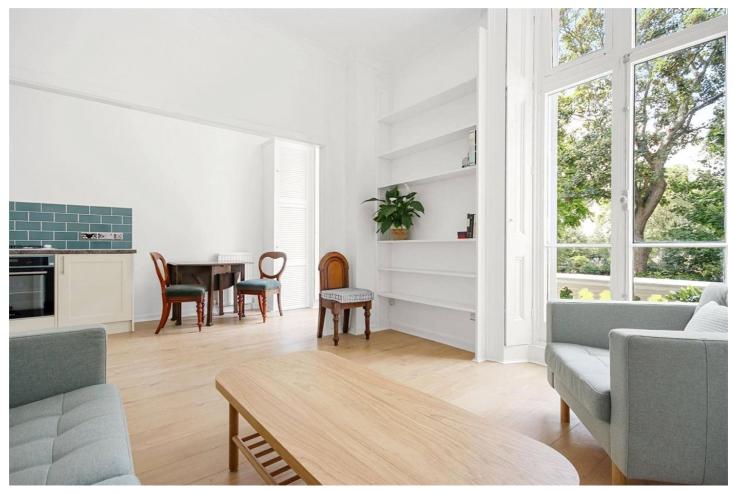

# At a glance... Two Double Bedrooms Modern bathroom Large Reception Balcony Square garden

### ST GEORGES SQUARE, SW1V

£3,250 PER MONTH FURNISHED

A gorgeous, two bedroom, period conversion on the sought after St Georges Square. The first floor flat spans over 600 sq ft and comprises of a light and spacious reception with plenty of room to dine and entertain, modern fitted kitchen, two double bedrooms with storage and a modern family bathroom with shower over bath. To the front of the property there is also a superb private balcony directly overlooking the garden square.