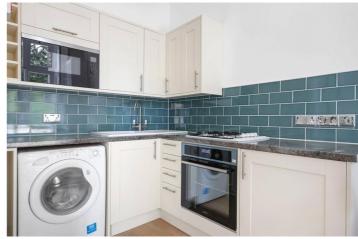

### ST GEORGES SQUARE, SW1V

£3,250 PER MONTH FURNISHED

A gorgeous, two bedroom, period conversion on the sought after St Georges Square. The first floor flat spans over 600 sq ft and comprises of a light and spacious reception with plenty of room to dine and entertain, modern fitted kitchen, two double bedrooms with storage and a modern family bathroom with shower over bath. To the front of the property there is also a superb private balcony directly overlooking the garden square.