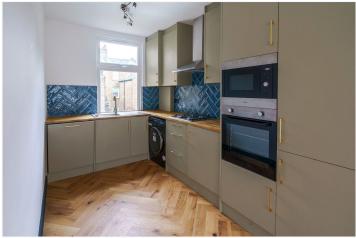

## **DESCRIPTION:**

Nestled in the heart of Brixton, this beautifully designed first-floor flat blends classic charm with modern touches, creating an inviting and comfortable living space. As you step inside, the thoughtfully laid-out kitchen greets you, boasting bespoke cabinetry and a stylish herringbone floor. Moving through the property, the spacious living room offers a bright and airy ambiance, perfect for unwinding or entertaining. The second bedroom provides a serene retreat, while the master bedroom has direct access to a delightful roof terrace, offering a private outdoor space to enjoy. This property has been virtually staged for marketing purposes, showcasing its full potential as a stylish and functional home. Located within a short walk of Brixton's bustling high street, this flat offer excellent transport links, including Brixton tube station (Victoria Line), and is a stone's throw from the vibrant Brockwell Park with its historic Lido.