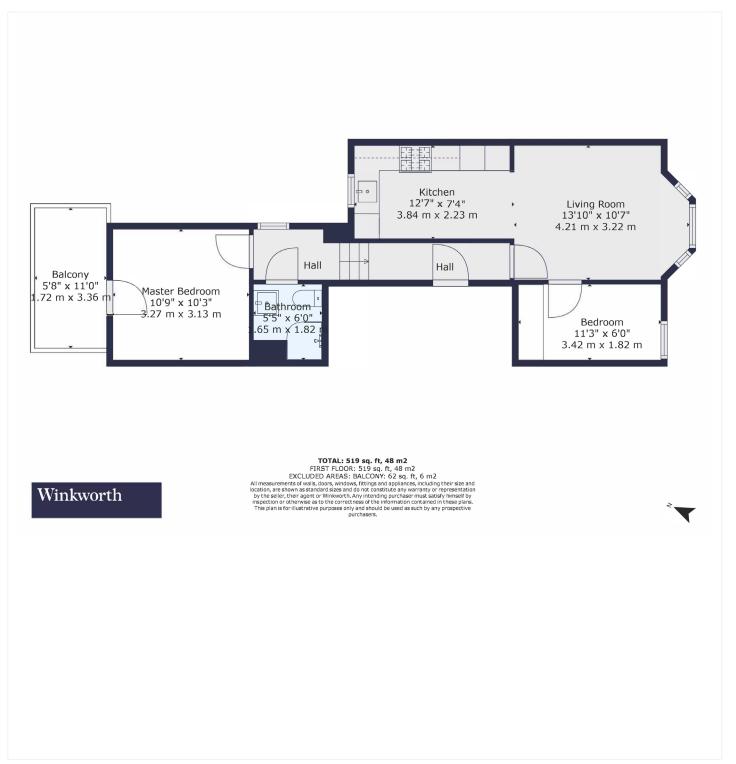

This floorplan is for illustration purposes only and is not to scale. The position and size of doors, windows, appliances and other features are approximate.

Tenure: Share of Freehold

Term: 125 years

Herne Hill | 0207 501 8950 | hernehill@winkworth.co.uk