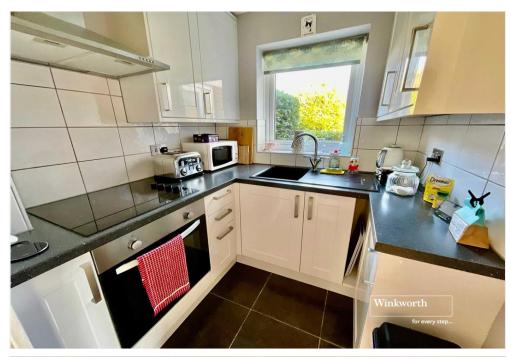

The living room is a good size with window overlooking the garden. The kitchen is found off the living room, fitted with modern white units with integrated cooking appliances and sink.

Upstairs is the double bedroom with a large range of fitted wardrobes. The bathroom is partially tiled, fitted with a modern white suite, including a P shape bath with shower over.