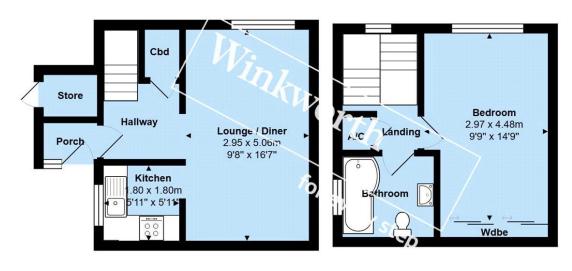

# Description:

An attractive one-bedroom cluster home located on the ever popular Hoburne Farm Estate benefiting from its own garden and a garage.

Upon entering the hallway, the property is noticeably bright with the landing window flooding daylight to the hallway and landing. There is a useful understairs cupboard below the turning staircase.

The living room is a good size with window overlooking the garden. The kitchen is found off the living room, fitted with modern white units with integrated cooking appliances and sink.

Upstairs is the double bedroom with a large range of fitted wardrobes. The bathroom is partially tiled, fitted with a modern white suite, including a P shape bath with shower over.

On the landing is a utility cupboard, with space and plumbing for a washing machine and houses the gas fired central heating boiler.

Outside, the garden is predominantly laid to lawn with a small area of patio, enclosed partially by timber fencing and there is a further external storage cupboard. The single garage is in a nearby block.