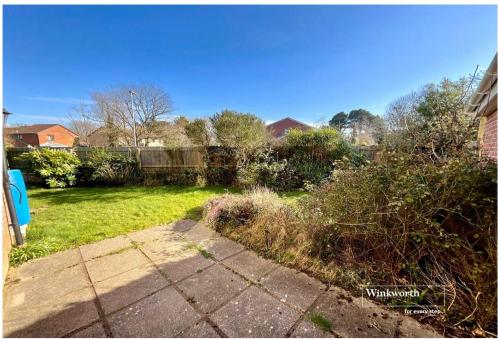

On the landing is a utility cupboard, with space and plumbing for a washing machine and houses the gas fired central heating boiler.

Outside, the garden is predominantly laid to lawn with a small area of patio, enclosed partially by timber fencing and there is a further external storage cupboard. The single garage is in a nearby block.