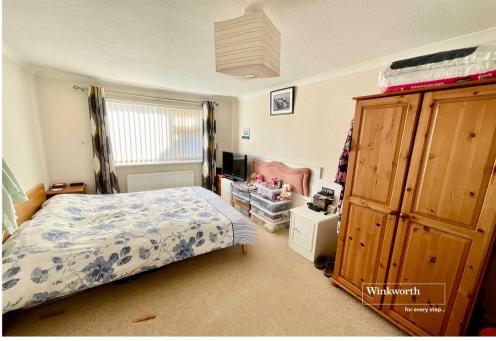

The living room is a good size with window overlooking the garden. The kitchen is found off the living room, fitted with modern white units with integrated cooking appliances and sink.

Upstairs is the double bedroom with a large range of fitted wardrobes. The bathroom is partially tiled, fitted with a modern white suite, including a P shape bath with shower over.