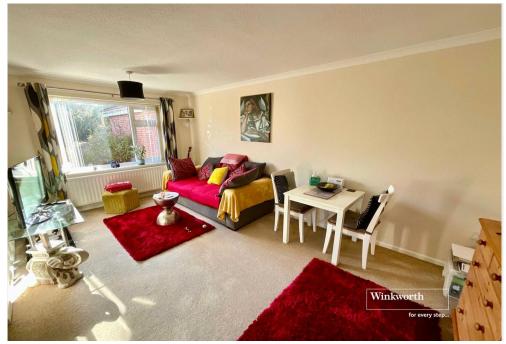

The living room is a good size with window overlooking the garden. The kitchen is found off the living room, fitted with modern white units with integrated cooking appliances and sink.

Upstairs is the double bedroom with a large range of fitted wardrobes. The bathroom is partially tiled, fitted with a modern white suite, including a P shape bath with shower over.