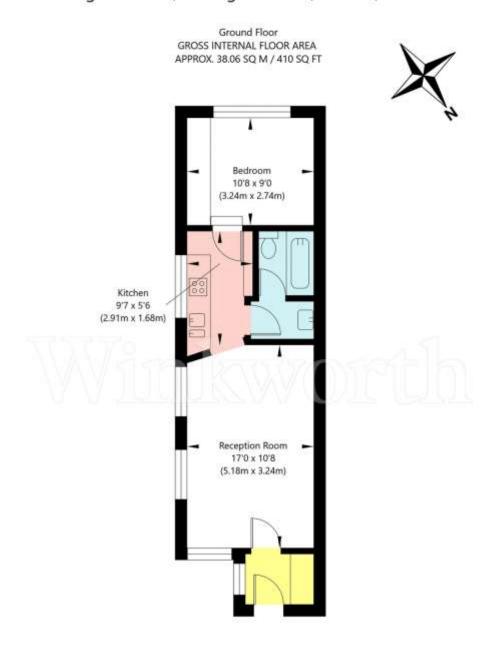

## Corringham Court, Corringham Road, London, NW11 7BY

APPROXIMATE GROSS INTERNAL FLOOR AREA 38.06 SQ M / 410 SQ FT
THIS FLOOR PLAN IS FOR ILLUSTRATIVE PURPOSES ONLY AND
SHOULD BE USED FOR THIS PURPOSE BY PROSPECTIVE APPLICANTS AS ITS NOT TO SCALE.