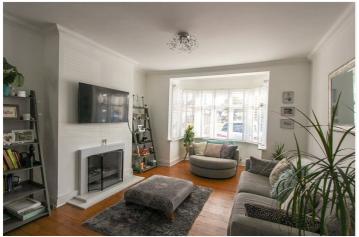

Lounge Area: - 15'02 into bay x 12'05. Double glazed bay window to front aspect. Feature fireplace. Wooden floor and smooth plastered ceiling with coving. Opening to: -

Dining Area: - 11'07 x 10'08. Wooden floor and smooth plastered ceiling with coving. Opening to: -