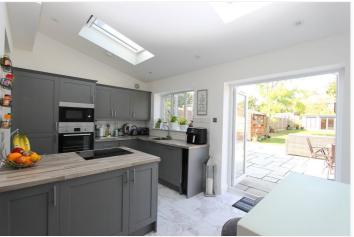

Kitchen/Breakfast Room: - 19.09 x 9'01. Double glazed window and double opening doors to rear aspect. Velux windows to rear. A beautiful fitted kitchen with a range of working surfaces with base units below and matching units above, tiled surrounds. Inset sink unit. Island with electric hob, built in oven and microwave. Washing machine, dish washer, fridge freezer and wine cooler. Small utility area. Smooth plastered ceiling with lighting.