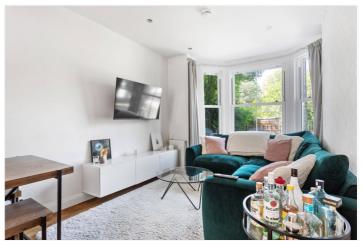

The property comprises a generously proportioned open-plan living area spanning over 29 feet in length. The reception/kitchen/dining room boasts a neutral decor, engineered wood flooring, and a shaker-style kitchen complete with integrated appliances. Ample storage is provided by plenty of wall and base units. The reception area, situated at the front, features large sash windows offering delightful views of the front garden and Brockwell Park.