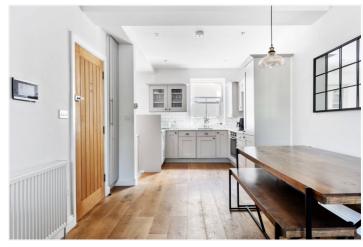

The property comprises a generously proportioned open-plan living area spanning over 29 feet in length. The reception/kitchen/dining room boasts a neutral decor, engineered wood flooring, and a shaker-style kitchen complete with integrated appliances. Ample storage is provided by plenty of wall and base units. The reception area, situated at the front, features large sash windows offering delightful views of the front garden and Brockwell Park.