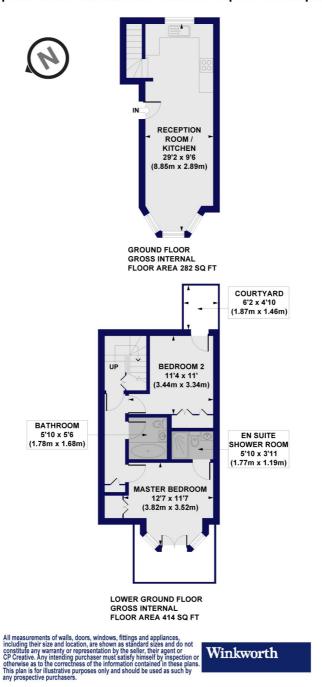

## Norwood Road, SE24 Approx. Gross Internal Floor Area 696 sq. ft / 64.64 sq. m

This floorplan is for illustration purposes only and is not to scale. The position and size of doors, windows, appliances and other features are approximate.