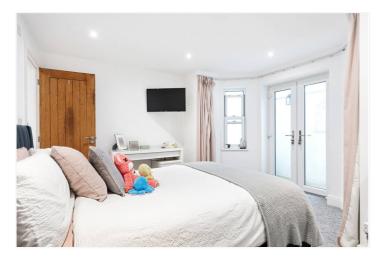

The property comprises a generously proportioned open-plan living area spanning over 29 feet in length. The reception/kitchen/dining room boasts a neutral decor, engineered wood flooring, and a shaker-style kitchen complete with integrated appliances. Ample storage is provided by plenty of wall and base units. The reception area, situated at the front, features large sash windows offering delightful views of the front garden and Brockwell Park.

Descending to the lower ground level, a hallway with a storage cupboard leads to the two double bedrooms, both benefiting from fitted wardrobes/cupboards and each enjoying private access to an outdoor courtyard space. Bedroom 2 further benefits from an en-suite shower room, while a separate family bathroom completes the accommodation.