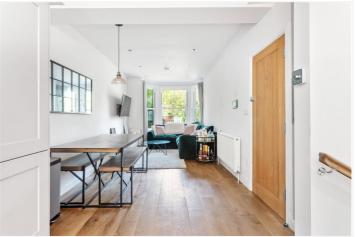

The property comprises a generously proportioned open-plan living area spanning over 29 feet in length. The reception/kitchen/dining room boasts a neutral decor, engineered wood flooring, and a shaker-style kitchen complete with integrated appliances. Ample storage is provided by plenty of wall and base units. The reception area, situated at the front, features large sash windows offering delightful views of the front garden and Brockwell Park.