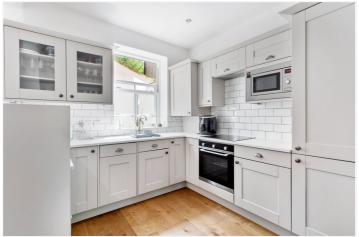

The property comprises a generously proportioned open-plan living area spanning over 29 feet in length. The reception/kitchen/dining room boasts a neutral decor, engineered wood flooring, and a shaker-style kitchen complete with integrated appliances. Ample storage is provided by plenty of wall and base units. The reception area, situated at the front, features large sash windows offering delightful views of the front garden and Brockwell Park.