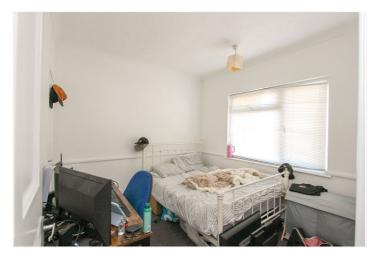

Bedroom One: - 10 x 9'57. Double glazed window to front aspect, coving to ceiling, wall mounted radiator, dado rail, storage cupboard, carpet laid to floor.

Bedroom Two: - 11'34 x 6'72. Double glazed window to front aspect, wall mounted radiator, coving to ceiling, carpet laid to floor.