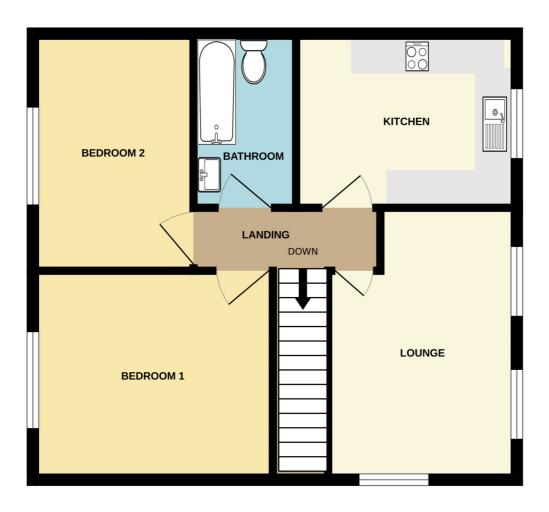

Entrance - Via private entrance to the side of the building via a wooden door with internal stairs leading to the first floor.

Landing - Carpet laid to floor, loft access, doors to accommodation.

Lounge: - 13'51 x 11'08. Double glazed windows to rear and side aspects, dado rail, coving to ceiling, wood effect laminate flooring, wall mounted radiator.

Kitchen: - 11'2 x 7'7. Double glazed window to rear aspect. Fitted with a range of matching wall and base units with roll top work surface, circular stainless-steel sink and drainer, built in oven with four ring gas hob and extractor over, space for washing machine and tall fridge freezer. breakfast bar, tiled splash backs, wall mounted 'ideal' boiler, smooth ceiling with cornice coving, tiled flooring

Bathroom: - 7'10 x 5'01. Fitted with a three-piece bathroom suite comprising panel bath with shower attachment and glass shower screen, wash hand basin and low-level w/c with push button, tiled flooring, wall mounted radiator.

Bedroom One: - 10 x 9'57. Double glazed window to front aspect, coving to ceiling, wall mounted radiator, dado rail, storage cupboard, carpet laid to floor.

Bedroom Two: - 11'34 x 6'72. Double glazed window to front aspect, wall mounted radiator, coving to ceiling, carpet laid to floor.

External: - There parking and use of a courtyard garden.

Agents Notes: - We have been advised by the current owner that there is a lease of approximately 150 years remaining and nil ground rent.

## FIRST FLOOR

whits every attempt nas been make to ensure the accuracy of the noorpian contained nere, measurement of doors, windows, rooms and any other items are approximate and no responsibility is taken for any error omission or mis-statement. This plan is for illustrative purposes only and should be used as such by any prospective purchaser. The services, systems and appliances shown have not been tested and no guarant as to their operability or efficiency can be given.