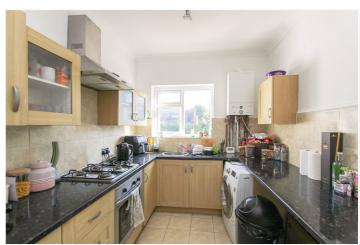

Kitchen: - 11'2 x 7'7. Double glazed window to rear aspect. Fitted with a range of matching wall and base units with roll top work surface, circular stainless-steel sink and drainer, built in oven with four ring gas hob and extractor over, space for washing machine and tall fridge freezer. breakfast bar, tiled splash backs, wall mounted 'ideal' boiler, smooth ceiling with cornice coving, tiled flooring