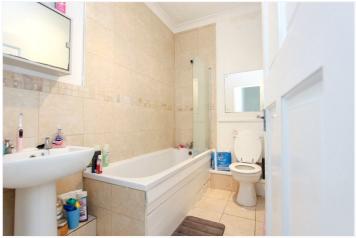

Bathroom: - 7'10 x 5'01. Fitted with a three-piece bathroom suite comprising panel bath with shower attachment and glass shower screen, wash hand basin and low-level w/c with push button, tiled flooring, wall mounted radiator.