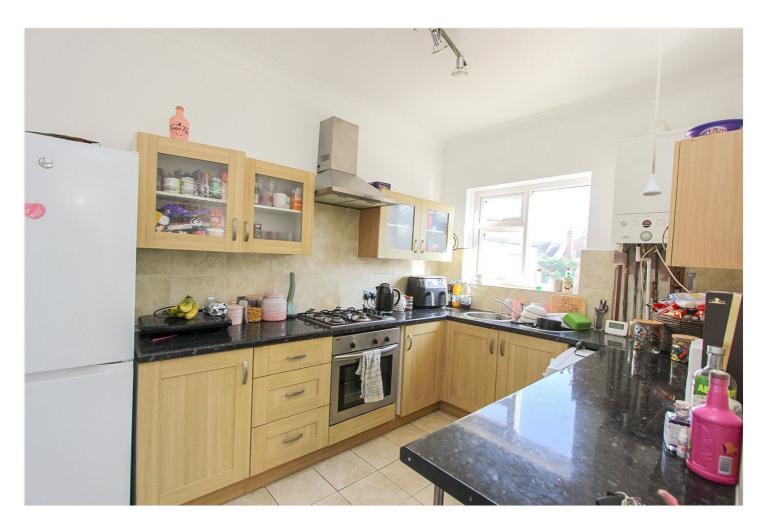

Kitchen: - 11'2 x 7'7. Double glazed window to rear aspect. Fitted with a range of matching wall and base units with roll top work surface, circular stainless-steel sink and drainer, built in oven with four ring gas hob and extractor over, space for washing machine and tall fridge freezer. breakfast bar, tiled splash backs, wall mounted 'ideal' boiler, smooth ceiling with cornice coving, tiled flooring