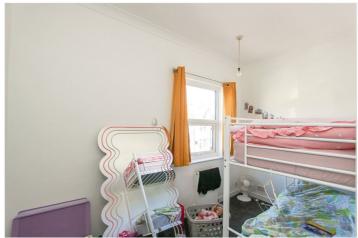

Bedroom One: - 10 x 9'57. Double glazed window to front aspect, coving to ceiling, wall mounted radiator, dado rail, storage cupboard, carpet laid to floor.

Bedroom Two: - 11'34 x 6'72. Double glazed window to front aspect, wall mounted radiator, coving to ceiling, carpet laid to floor.