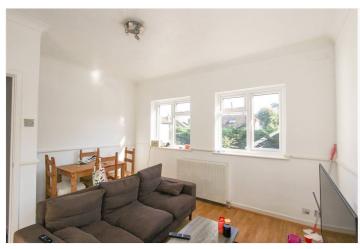

Entrance - Via private entrance to the side of the building via a wooden door with internal stairs leading to the first floor.

Landing - Carpet laid to floor, loft access, doors to accommodation.

Lounge: - 13'51 x 11'08. Double glazed windows to rear and side aspects, dado rail, coving to ceiling, wood effect laminate flooring, wall mounted radiator.