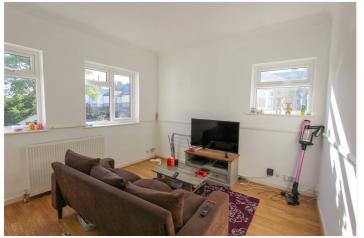

Entrance - Via private entrance to the side of the building via a wooden door with internal stairs leading to the first floor.

Landing - Carpet laid to floor, loft access, doors to accommodation.

Lounge: - 13'51 x 11'08. Double glazed windows to rear and side aspects, dado rail, coving to ceiling, wood effect laminate flooring, wall mounted radiator.