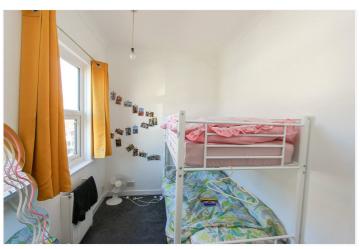

Bedroom One: - 10 x 9'57. Double glazed window to front aspect, coving to ceiling, wall mounted radiator, dado rail, storage cupboard, carpet laid to floor.

Bedroom Two: - 11'34 x 6'72. Double glazed window to front aspect, wall mounted radiator, coving to ceiling, carpet laid to floor.