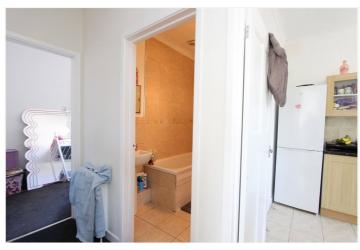

Entrance - Via private entrance to the side of the building via a wooden door with internal stairs leading to the first floor.

Landing - Carpet laid to floor, loft access, doors to accommodation.

Lounge: - 13'51 x 11'08. Double glazed windows to rear and side aspects, dado rail, coving to ceiling, wood effect laminate flooring, wall mounted radiator.

Kitchen: - 11'2 x 7'7. Double glazed window to rear aspect. Fitted with a range of matching wall and base units with roll top work surface, circular stainless-steel sink and drainer, built in oven with four ring gas hob and extractor over, space for washing machine and tall fridge freezer. breakfast bar, tiled splash backs, wall mounted 'ideal' boiler, smooth ceiling with cornice coving, tiled flooring

Bathroom: - 7'10 x 5'01. Fitted with a three-piece bathroom suite comprising panel bath with shower attachment and glass shower screen, wash hand basin and low-level w/c with push button, tiled flooring, wall mounted radiator.