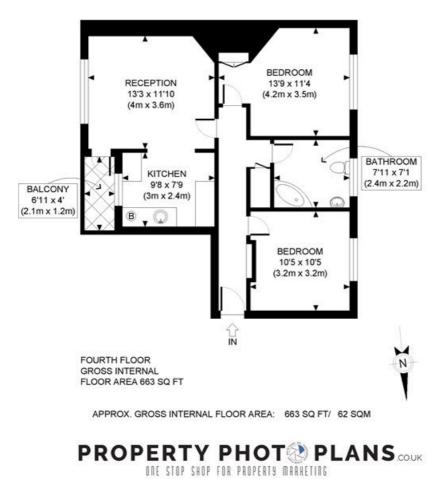

### £325,000 Leasehold

A smart two bedroom flat on the fourth floor of a 1930s block within the White City estate.

Reception Room | Kitchen | 2 Bedrooms | Bathroom | Balcony | 663 Sq Ft / 62 Sq M | Council Tax Band A | EPC Rating Band D

### DESCRIPTION

The property comprises entrance hall, two double bedrooms, reception room with balcony, kitchen, bathroom and WC. Further benefits include UPVC double glazing throughout.

**Energy Efficiency Rating** Current Potential Very energy efficient - lower running costs (92+) A B (81-91) C (69-80) 66 D (55-68) 57 E (39-54) F (21-38) G (1-20) Not energy efficient - higher running costs EU Directive ł England, Scotland & Wales 2002/91/EC

LOCAL AUTHORITY Hammersmith & Fulham

**TENURE** Leasehold.

PRICE: £325,000 Leasehold

This plan is for illustrative purposes only and should be used as such by any prospective client. Whilst every attempt has been made to ensure the accuracy of the Floor Plan contained here, measurements of the doors, windows, rooms and any other items are approximate and no responsibility is taken for any errors, omissions, or misstatement. The services, systems and appliances shown have not been tested and no guarantee as to the operability or efficiency can be given.

The displayed square footage is taken from the floor plans with measurements created using the Royal Institute of Chartered Surveyors' Code of Practice for Measuring. These measurements are approximate and included for illustrative purposes only. Winkworth does not make any representation as to the accuracy of these measurements and you should seek to verify them for yourself. Winkworth accept no liability for any loss you may suffer if you rely on these measurements.