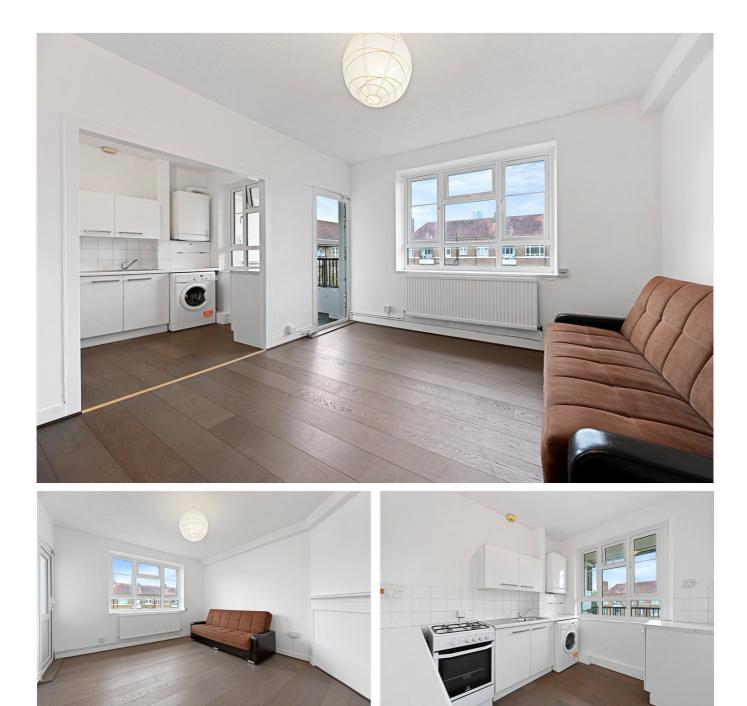

### DESCRIPTION

The property comprises entrance hall, two double bedrooms, reception room with balcony, kitchen, bathroom and WC. Further benefits include UPVC double glazing throughout.

**Energy Efficiency Rating** Current Potential Very energy efficient - lower running costs (92+) A B (81-91) C (69-80) 66 D (55-68) 57 E (39-54) F (21-38) G (1-20) Not energy efficient - higher running costs EU Directive ł England, Scotland & Wales 2002/91/EC