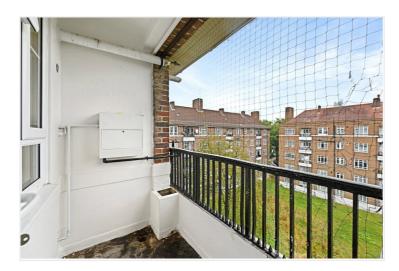

### DESCRIPTION

The property comprises entrance hall, two double bedrooms, reception room with balcony, kitchen, bathroom and WC. Further benefits include UPVC double glazing throughout.

**Energy Efficiency Rating** Current Potential Very energy efficient - lower running costs (92+) A B (81-91) C (69-80) 66 D (55-68) 57 E (39-54) F (21-38) G (1-20) Not energy efficient - higher running costs EU Directive ł England, Scotland & Wales 2002/91/EC