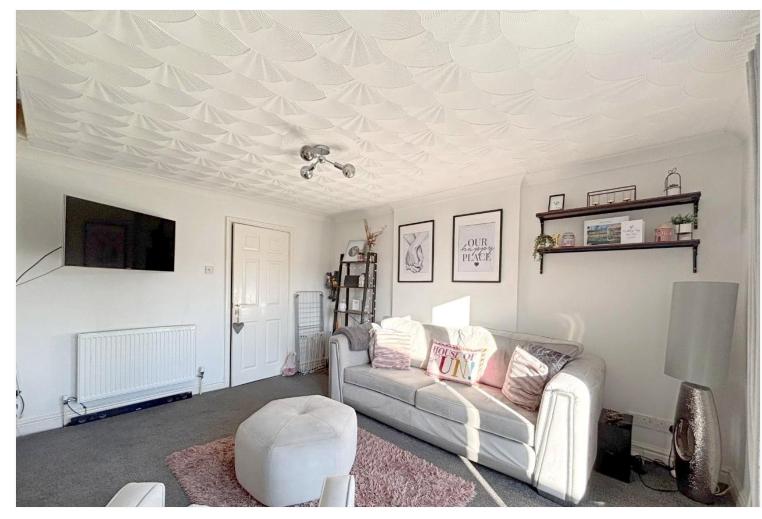

## 44 Bellview Road, Ruskington, Sleaford, NG34 9BF £185.000 Freehold

This spacious Two Bedroom Semi-Detached, ChanceOption built home is located in the highly sought-after village of Ruskington, offering a desirable central cul-de-sac position just a short distance from the village centre. The home benefits from ample parking and a generously sized rear garden, UPVC double glazing and gas central heating. The Kitchen/Diner features a range of wood-fronted base and eye-level units with sleek slate effect work surfaces. The space is well-equipped with modern amenities, including a one-and-a-half bowl stainless steel sink, ceramic hob with an extractor hood, electric oven, built-in dishwasher, and space for a fridge-freezer. There's also a convenient understairs cupboard with plumbing for a washing machine. The Living room is a bright and airy space, benefiting from UPVC French doors that open out to the rear garden. This provides a seamless connection between indoor and outdoor living areas, ideal for entertaining. The room also features an understairs storage area, a television point, and a radiator. Upstairs, the landing area offers access to the loft, Two Double Bedrooms and a stylish tiled Family Bathroom. Externally, the property boasts ample parking, with the current owner changing the front lawn into gravel to provide extra parking. The rear garden is a standout feature, with a paved path and a large lawn area complemented by a decked seating area. The garden is fully enclosed by fencing with a gated side access.