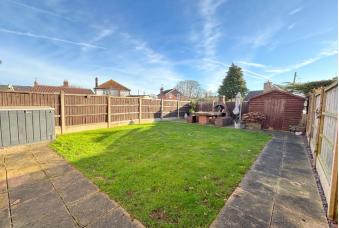

## 44 Bellview Road, Ruskington, Sleaford, NG34 9BF £185.000 Freehold

This spacious Two Bedroom Semi-Detached, ChanceOption built home is located in the highly sought-after village of Ruskington, offering a desirable central cul-de-sac position just a short distance from the village centre. The home benefits from ample parking and a generously sized rear garden, UPVC double glazing and gas central heating. The Kitchen/Diner features a range of wood-fronted base and eye-level units with sleek slate effect work surfaces. The space is well-equipped with modern amenities, including a one-and-a-half bowl stainless steel sink, ceramic hob with an extractor hood, electric oven, built-in dishwasher, and space for a fridge-freezer. There's also a convenient understairs cupboard with plumbing for a washing machine. The Living room is a bright and airy space, benefiting from UPVC French doors that open out to the rear garden. This provides a seamless connection between indoor and outdoor living areas, ideal for entertaining. The room also features an understairs storage area, a television point, and a radiator. Upstairs, the landing area offers access to the loft, Two Double Bedrooms and a stylish tiled Family Bathroom. Externally, the property boasts ample parking, with the current owner changing the front lawn into gravel to provide extra parking. The rear garden is a standout feature, with a paved path and a large lawn area complemented by a decked seating area. The garden is fully enclosed by fencing with a gated side access.