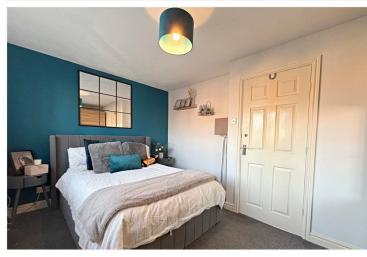

## ACCOMMODATION

Kitchen Dining Room - 13' x 10'4" (3.96m x 3.15m)

Living Room - 14'1" x 13' (4.3m x 3.96m)

Bedroom 1 - 13' x 8'1" (3.96m x 2.46m)

Bedroom 2 - 9'10" x 8' (3m x 2.44m)

Family Bathroom

LOCAL AUTHORITY
North Kesteven District Council