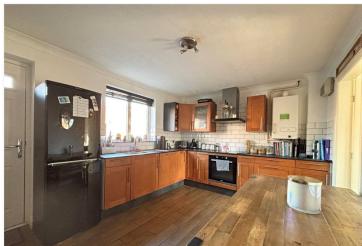

## 44 Bellview Road, Ruskington, Sleaford, NG34 9BF £185.000 Freehold

This spacious Two Bedroom Semi-Detached, ChanceOption built home is located in the highly sought-after village of Ruskington, offering a desirable central cul-de-sac position just a short distance from the village centre. The home benefits from ample parking and a generously sized rear garden, UPVC double glazing and gas central heating. The Kitchen/Diner features a range of wood-fronted base and eye-level units with sleek slate effect work surfaces. The space is well-equipped with modern amenities, including a one-and-a-half bowl stainless steel sink, ceramic hob with an extractor hood, electric oven, built-in dishwasher, and space for a fridge-freezer. There's also a convenient understairs cupboard with plumbing for a washing machine. The Living room is a bright and airy space, benefiting from UPVC French doors that open out to the rear garden. This provides a seamless connection between indoor and outdoor living areas, ideal for entertaining. The room also features an understairs storage area, a television point, and a radiator. Upstairs, the landing area offers access to the loft, Two Double Bedrooms and a stylish tiled Family Bathroom. Externally, the property boasts ample parking, with the current owner changing the front lawn into gravel to provide extra parking. The rear garden is a standout feature, with a paved path and a large lawn area complemented by a decked seating area. The garden is fully enclosed by fencing with a gated side access.

## ACCOMMODATION

Kitchen Dining Room - 13' x 10'4" (3.96m x 3.15m)

Living Room - 14'1" x 13' (4.3m x 3.96m)

Bedroom 1 - 13' x 8'1" (3.96m x 2.46m)

Bedroom 2 - 9'10" x 8' (3m x 2.44m)

Family Bathroom

LOCAL AUTHORITY
North Kesteven District Council