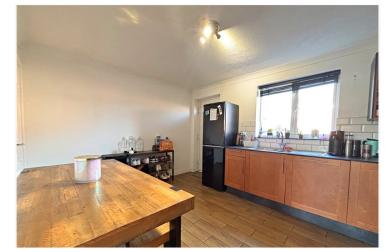

## 44 Bellview Road, Ruskington, Sleaford, NG34 9BF £185.000 Freehold

This spacious Two Bedroom Semi-Detached, ChanceOption built home is located in the highly sought-after village of Ruskington, offering a desirable central cul-de-sac position just a short distance from the village centre. The home benefits from ample parking and a generously sized rear garden, UPVC double glazing and gas central heating. The Kitchen/Diner features a range of wood-fronted base and eye-level units with sleek slate effect work surfaces. The space is well-equipped with modern amenities, including a one-and-a-half bowl stainless steel sink, ceramic hob with an extractor hood, electric oven, built-in dishwasher, and space for a fridge-freezer. There's also a convenient understairs cupboard with plumbing for a washing machine. The Living room is a bright and airy space, benefiting from UPVC French doors that open out to the rear garden. This provides a seamless connection between indoor and outdoor living areas, ideal for entertaining. The room also features an understairs storage area, a television point, and a radiator. Upstairs, the landing area offers access to the loft, Two Double Bedrooms and a stylish tiled Family Bathroom. Externally, the property boasts ample parking, with the current owner changing the front lawn into gravel to provide extra parking. The rear garden is a standout feature, with a paved path and a large lawn area complemented by a decked seating area. The garden is fully enclosed by fencing with a gated side access.

## ACCOMMODATION

Kitchen Dining Room - 13' x 10'4" (3.96m x 3.15m)

Living Room - 14'1" x 13' (4.3m x 3.96m)

Bedroom 1 - 13' x 8'1" (3.96m x 2.46m)

Bedroom 2 - 9'10" x 8' (3m x 2.44m)

Family Bathroom

LOCAL AUTHORITY
North Kesteven District Council