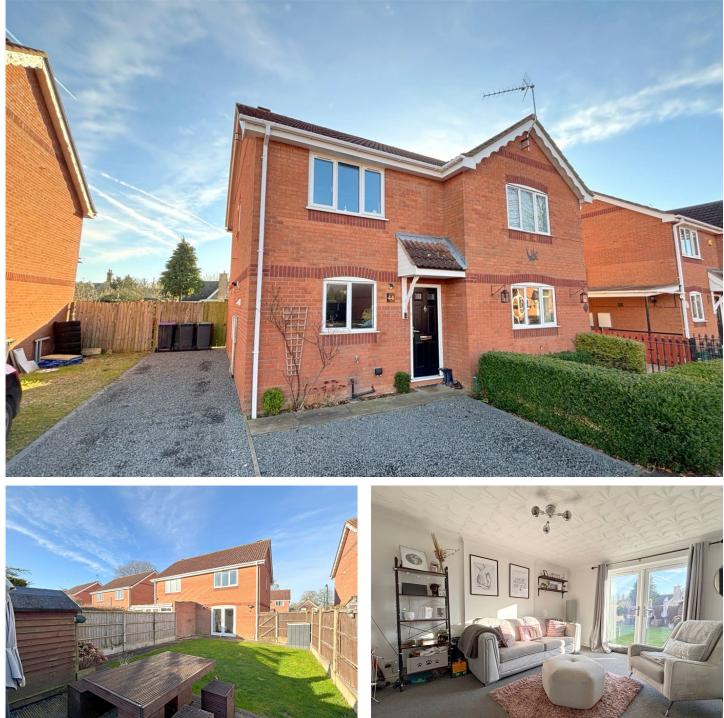

## 44 Bellview Road, Ruskington, Sleaford, NG34 9BF £185.000 Freehold

This spacious Two Bedroom Semi-Detached, ChanceOption built home is located in the highly sought-after village of Ruskington, offering a desirable central cul-de-sac position just a short distance from the village centre. The home benefits from ample parking and a generously sized rear garden, UPVC double glazing and gas central heating. The Kitchen/Diner features a range of wood-fronted base and eye-level units with sleek slate effect work surfaces. The space is well-equipped with modern amenities, including a one-and-a-half bowl stainless steel sink, ceramic hob with an extractor hood, electric oven, built-in dishwasher, and space for a fridge-freezer. There's also a convenient understairs cupboard with plumbing for a washing machine. The Living room is a bright and airy space, benefiting from UPVC French doors that open out to the rear garden. This provides a seamless connection between indoor and outdoor living areas, ideal for entertaining. The room also features an understairs storage area, a television point, and a radiator. Upstairs, the landing area offers access to the loft, Two Double Bedrooms and a stylish tiled Family Bathroom. Externally, the property boasts ample parking, with the current owner changing the front lawn into gravel to provide extra parking. The rear garden is a standout feature, with a paved path and a large lawn area complemented by a decked seating area. The garden is fully enclosed by fencing with a gated side access.

Come and have a look! ChanceOption Homes I Two Double Bedrooms I Stylish Bathroom I Modern Fitted Kitchen I UPVC Double Glazing I Gas Combi Boiler | Popular Village Location | Ample Parking | Larger Than Average Enclosed Rear Garden