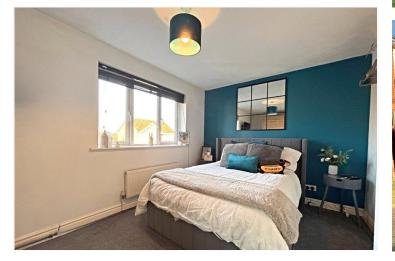

## ACCOMMODATION

Kitchen Dining Room - 13' x 10'4" (3.96m x 3.15m)

Living Room - 14'1" x 13' (4.3m x 3.96m)

Bedroom 1 - 13' x 8'1" (3.96m x 2.46m)

Bedroom 2 - 9'10" x 8' (3m x 2.44m)

Family Bathroom

LOCAL AUTHORITY
North Kesteven District Council