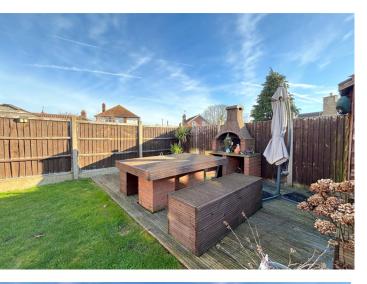

## 44 Bellview Road, Ruskington, Sleaford, NG34 9BF £185.000 Freehold

This spacious Two Bedroom Semi-Detached, ChanceOption built home is located in the highly sought-after village of Ruskington, offering a desirable central cul-de-sac position just a short distance from the village centre. The home benefits from ample parking and a generously sized rear garden, UPVC double glazing and gas central heating. The Kitchen/Diner features a range of wood-fronted base and eye-level units with sleek slate effect work surfaces. The space is well-equipped with modern amenities, including a one-and-a-half bowl stainless steel sink, ceramic hob with an extractor hood, electric oven, built-in dishwasher, and space for a fridge-freezer. There's also a convenient understairs cupboard with plumbing for a washing machine. The Living room is a bright and airy space, benefiting from UPVC French doors that open out to the rear garden. This provides a seamless connection between indoor and outdoor living areas, ideal for entertaining. The room also features an understairs storage area, a television point, and a radiator. Upstairs, the landing area offers access to the loft, Two Double Bedrooms and a stylish tiled Family Bathroom. Externally, the property boasts ample parking, with the current owner changing the front lawn into gravel to provide extra parking. The rear garden is a standout feature, with a paved path and a large lawn area complemented by a decked seating area. The garden is fully enclosed by fencing with a gated side access.