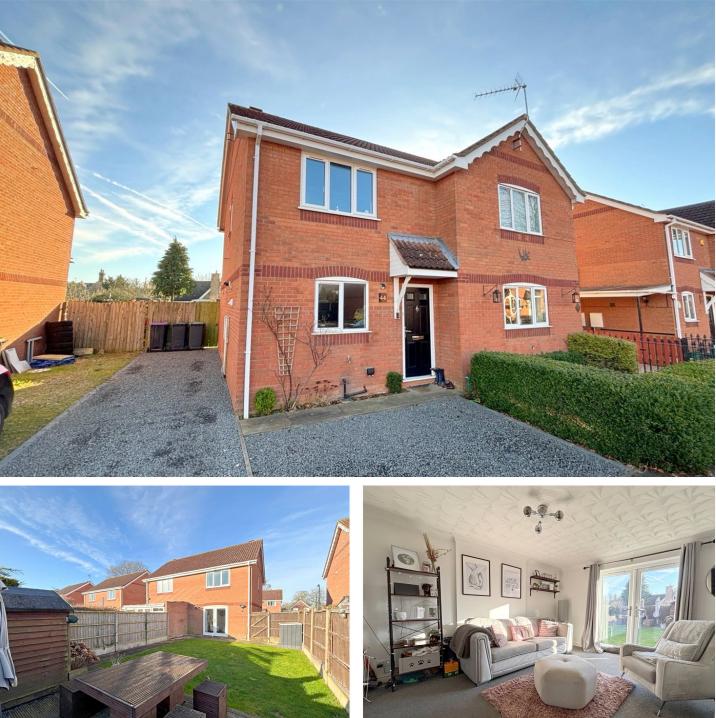

## 44 Bellview Road, Ruskington, Sleaford, NG34 9BF £185.000 Freehold

This spacious Two Bedroom Semi-Detached, ChanceOption built home is located in the highly sought-after village of Ruskington, offering a desirable central cul-de-sac position just a short distance from the village centre. The home benefits from ample parking and a generously sized rear garden, UPVC double glazing and gas central heating. The Kitchen/Diner features a range of wood-fronted base and eye-level units with sleek slate effect work surfaces. The space is well-equipped with modern amenities, including a one-and-a-half bowl stainless steel sink, ceramic hob with an extractor hood, electric oven, built-in dishwasher, and space for a fridge-freezer. There's also a convenient understairs cupboard with plumbing for a washing machine. The Living room is a bright and airy space, benefiting from UPVC French doors that open out to the rear garden. This provides a seamless connection between indoor and outdoor living areas, ideal for entertaining. The room also features an understairs storage area, a television point, and a radiator. Upstairs, the landing area offers access to the loft, Two Double Bedrooms and a stylish tiled Family Bathroom. Externally, the property boasts ample parking, with the current owner changing the front lawn into gravel to provide extra parking. The rear garden is a standout feature, with a paved path and a large lawn area complemented by a decked seating area. The garden is fully enclosed by fencing with a gated side access.

Come and have a look! ChanceOption Homes I Two Double Bedrooms I Stylish Bathroom I Modern Fitted Kitchen I UPVC Double Glazing I Gas Combi Boiler | Popular Village Location | Ample Parking | Larger Than Average Enclosed Rear Garden