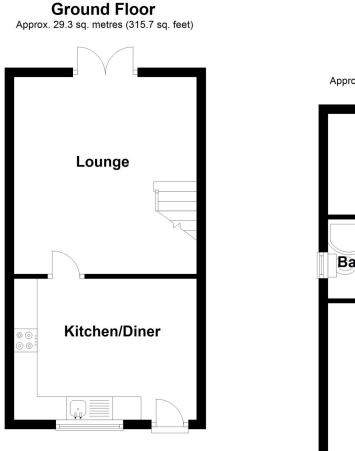

## ACCOMMODATION

Kitchen Dining Room - 13' x 10'4" (3.96m x 3.15m)

Living Room - 14'1" x 13' (4.3m x 3.96m)

Bedroom 1 - 13' x 8'1" (3.96m x 2.46m)

Bedroom 2 - 9'10" x 8' (3m x 2.44m)

Family Bathroom

LOCAL AUTHORITY
North Kesteven District Council