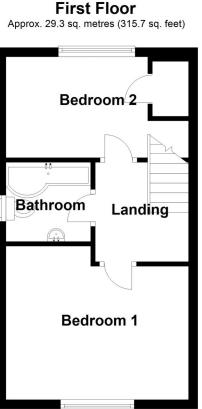

## ACCOMMODATION

Kitchen Dining Room - 13' x 10'4" (3.96m x 3.15m)

Living Room - 14'1" x 13' (4.3m x 3.96m)

Bedroom 1 - 13' x 8'1" (3.96m x 2.46m)

Bedroom 2 - 9'10" x 8' (3m x 2.44m)

Family Bathroom

LOCAL AUTHORITY
North Kesteven District Council